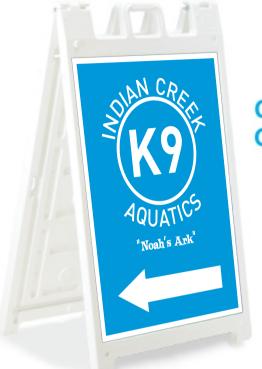

## Deluxe Signicade Easy Change Graphics

Changable Coroplast Graphics

\$189.00

Stand and 2 inserts

The Signicade Deluxe is the ultimate sidewalk advertising solution for those that need quick change graphics. The heavy-duty plastic sandwich board has two recessed 24x36 inch recessed graphic areas on the front and back. Coroplast mounted vinyl graphics slide easily into place for full-color signage, swap out these rigid signboard inserts as often as you need. Our graphics are full-color digital graphics with a laminate for a long-lasting durable print.