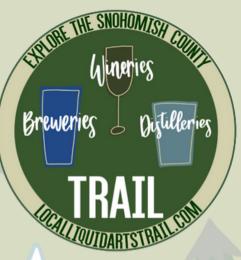

### NAVIGATE FROM BREWERY TO WINERY TO DISTILLERY TO COFFEE ROASTER WITH THE TRAIL AND COLLECT STAMPS WITH THIS STAMP CARD TO EARN REWARDS!

### HOW IT WORKS

**Visit** Snohomish County Breweries, Wineries, Distilleries, Coffee Roasters & collect stamps!

**Fill** out the form on the back once you have all your stamps.

**Redeem** completed Stamp Card at any of our Mobile Shops and collect your prize (while supplies last).