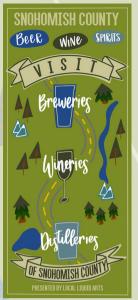

### NAVIGATE FROM BREWERY TO WINERY TO DISTILLERY TO COFFEE ROASTER WITH THE TRAIL AND COLLECT STAMPS WITH THIS STAMP CARD TO EARN REWARDS!

### HOW IT WORKS

**Visit** Snohomish County Breweries, Wineries, Distilleries, Coffee Roasters & collect stamps!

**Fill** out the form on the back once you have all your stamps.

**Redeem** completed Stamp Card at any of our Mobile Shops and collect your prize (while supplies last).