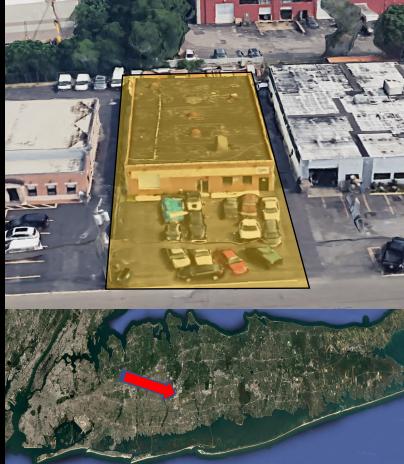

## 107 MILBAR BLVD

**FARMINGDALE, NEW YORK 11735** 

## PROPERTY HIGHLIGHTS:

BUILDING SIZE: +/- 6,200 SF
LOT SIZE: +/- .30 ACRE
OFFICE AREA: +/- 10%
CEILING HEIGHT: 13' CLEAR
PARKING: 15 SPACES
POWER: 400 AMPS

LOADING: 1 LOADING DOCK

2 DRIVE-INS

**GAS HEAT** 

SPRINKLERS: WET

ZONING: TOWN OF BABYLON G

SEWERS: YES

OCCUPANCY: VACANT UPON CLOSING

PRICING: UPON REQUEST

RARE BUILDING IN NORTH FARMINGDALE ONLY 2.1 MILES FROM THE LONG ISLAND EXPRESSWAY

FOR MORE INFORMATION OR TO SET UP A TOUR OF THE PROPERTY, PLEASE CONTACT EXCLUSIVE BROKER: