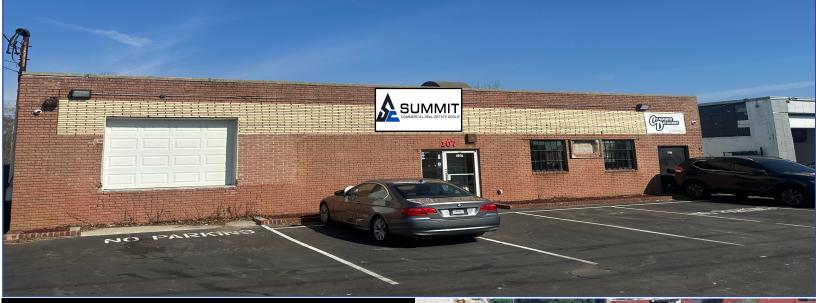

## 107 MILBAR BLVD

**FARMINGDALE, NEW YORK 11735** 

## CONFIDENTIAL SALE – DO NOT DISTURB TENANTS

+/- 6,200 SQFT INDUSTRIAL BUILDING

## PROPERTY HIGHLIGHTS:

BUILDING SIZE: +/- 6,200 SF
LOT SIZE: +/- .30 ACRE
OFFICE AREA: +/- 10%
CEILING HEIGHT: 13' CLEAR
PARKING: 15 SPACES
POWER: 400 AMPS

LOADING: 1 LOADING DOCK

2 DRIVE-INS

**GAS HEAT** 