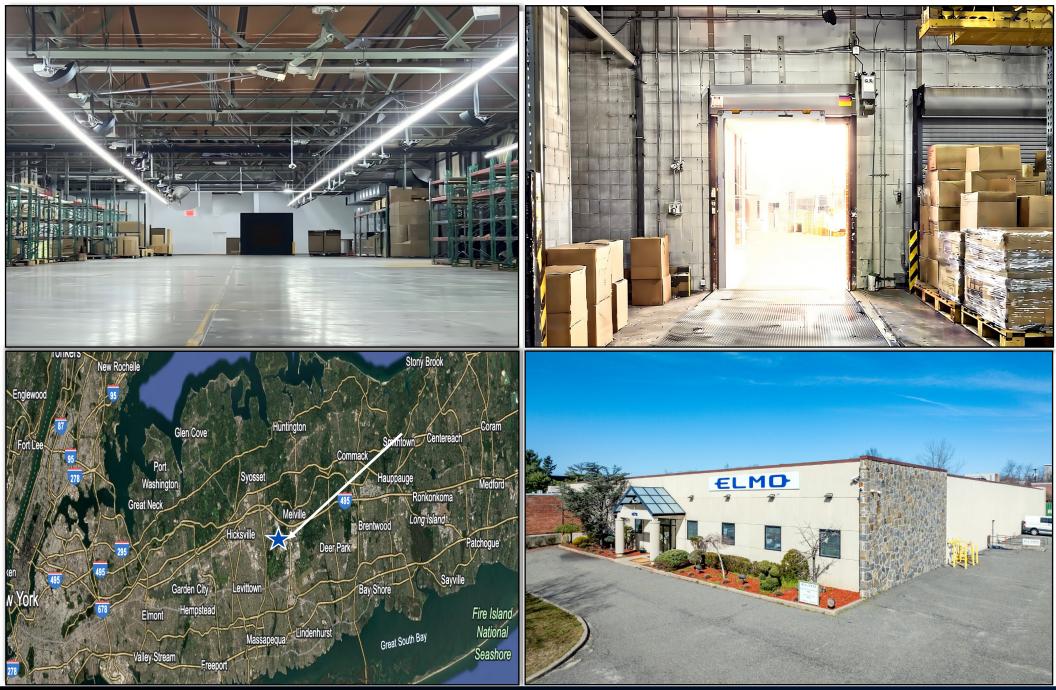

## 1478 OLD COUNTRY ROAD PLAINVIEW, NEW YORK 11803

ELMO

## +/- 26,250 SQUARE FOOT INDUSTRIAL BUILDING FOR SALE

## RECENTLY RENOVATED AND IN EXCELLENT CONDITION PRIME LOCATION JUST OFF THE LONG ISLAND EXPRESSWAY

## **PROPERTY HIGHLIGHTS:**

BUILDING SIZE: LOT SIZE: CEILING HEIGHT: PARKING: POWER: HEAT/HVAC: LOADING:

SPRINKLERS: ZONING: RE TAXES: PRICING: +/- 26,250 SQFT +/- 1.33ACRES 16' CLEAR AMPLE (50+ STALLS) HEAVY (3,700 AMPS) GAS 2 LOADING DOCKS 1 DRIVE IN DOOR WET IND-1 \$4.47 PSF INQUIRE FOR PRICING