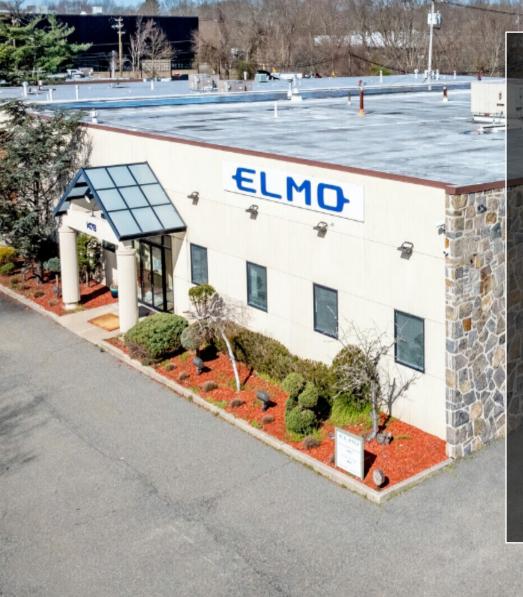

## 1478 OLD COUNTRY ROAD PLAINVIEW, NEW YORK 11803

ELMO

## +/- 26,250 SQUARE FOOT INDUSTRIAL BUILDING FOR SALE

## RECENTLY RENOVATED AND IN EXCELLENT CONDITION PRIME LOCATION JUST OFF THE LONG ISLAND EXPRESSWAY

## **PROPERTY HIGHLIGHTS:**

BUILDING SIZE: LOT SIZE: CEILING HEIGHT: PARKING: POWER: HEAT/HVAC: LOADING:

SPRINKLERS: ZONING: RE TAXES: PRICING: +/- 26,250 SQFT +/- 1.33ACRES 16' CLEAR AMPLE (50+ STALLS) HEAVY (3,700 AMPS) GAS 2 LOADING DOCKS 1 DRIVE IN DOOR WET IND-1 \$4.47 PSF INQUIRE FOR PRICING