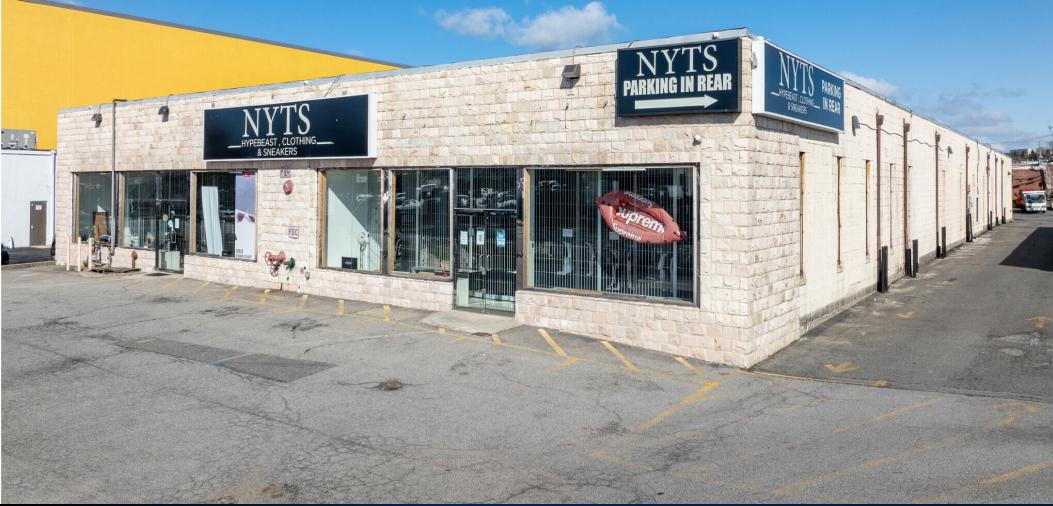

## 1538 OLD COUNTRY ROAD

**PLAINVIEW, NY 11803** 

PRIME +/- 20,6560 SQUARE FOOT INDUSTRIAL BUILDING FOR SALE OR LEASE INCREDIBLE LOCATION JUST OFF THE LONG ISLAND EXPRESSWAY

FOR MORE INFORMATION OR TO SCHEDULE A TOUR OF THE PROPERTY, CONTACT EXCLUSIVE BROKER:

## **PROPERTY HIGHLIGHTS:**

BUILDING SIZE: +/- 20,650 SQFT

LOT SIZE: +/- 1.0 ACRE

AVAILABLE SPACE: WHOLE BUILDING

OFFICE AREA/ SHOWROOM: +/- 40%

CEILING HEIGHT: 14' CLEAR

PARKING: AMPLE (+/-45+ STALLS)

POWER: 600 AMPS

HVAC: FULL - GAS

LOADING: 1 LOADING DOCK

1 DRIVE-IN

SPRINKLERS: WET

ZONING: TOWN OF OYSTER BAY L-1

REAL ESTATE TAXES: +/- \$4.64 PSF

PRICING: PLEASE INQUIRE