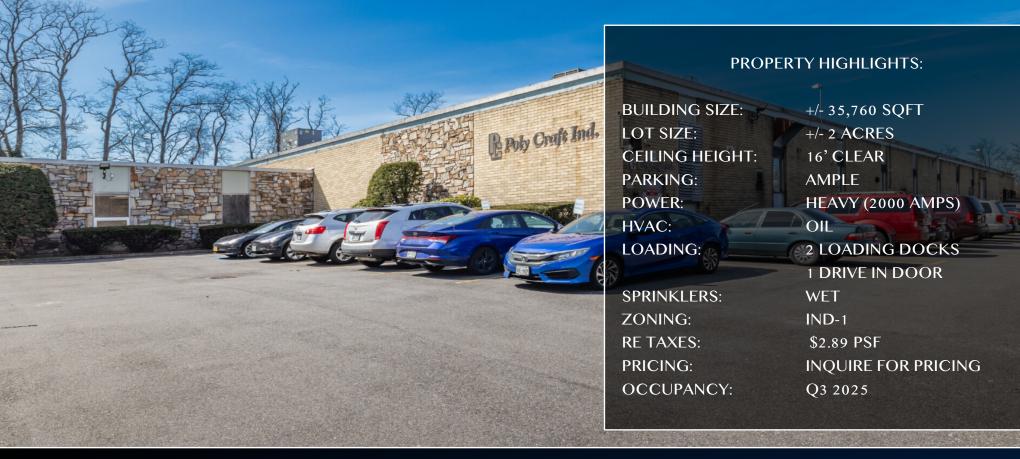

## 40 RANICK ROAD HAUPPAUGE, NY 11788

## +/- 35,760 SQFT INDUSTRIAL BUILDING FOR SALE OR LEASE

FOR MORE INFORMATION OR TO SCHEDULE A TOUR OF THE PROPERTY, CONTACT EXCLUSIVE BROKER:

LUCIANO OLIVERIO PRESIDENT c: (516) 852-3757 e: luciano@summitcregroup.com

## 40 RANICK ROAD HAUPPAUGE, NY 11788

- IDA BENEFITS AVAILABLE FOR QUALIFIED PURCHASERS
- WITHIN CLOSE PROXIMITY TO THE LONG ISLAND EXPRESSWAY
- FUNCTIONAL BUILDING THAT LENDS ITSELF TO A MULTITUDE OF INDUSTRIAL USES INCLUDING BUT NOT LIMITED TO STORAGE & DISTRIBUTION, MANUFACTURING, AND PHARMACEUTICAL.
- CORNER PROPERTY WITH 2 MEANS OF INGRESS AND EGRESS