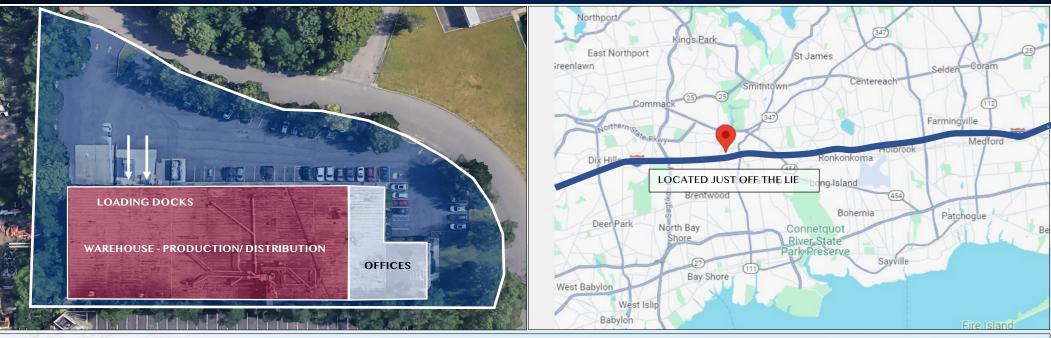

## 40 RANICK ROAD HAUPPAUGE, NY 11788

- IDA BENEFITS AVAILABLE FOR QUALIFIED PURCHASERS
- WITHIN CLOSE PROXIMITY TO THE LONG ISLAND EXPRESSWAY
- FUNCTIONAL BUILDING THAT LENDS ITSELF TO A MULTITUDE OF INDUSTRIAL USES INCLUDING BUT NOT LIMITED TO STORAGE & DISTRIBUTION, MANUFACTURING, AND PHARMACEUTICAL.
- CORNER PROPERTY WITH 2 MEANS OF INGRESS AND EGRESS