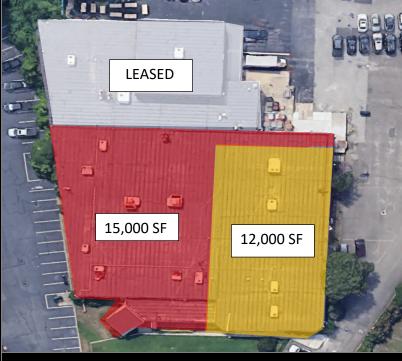

## +/- 27,000 SQUARE FEET AVAILABLE FOR LEASE DIVISIBLE

## PROPERTY HIGHLIGHTS:

BUILDING SIZE: +/- 40,000 SQFT AVAILABLE SPACE: +/- 27,000 SQFT

OPTION 1: +/-12,000 SQFT

+/- 1,000 SQFT OFFICE 1 LOADING DOCK 1 DRIVE IN DOOR

OPTION 2: +/-15,000 SQFT

+/- 6,000 SQFT OFFICE

1 LOADING DOCK 1 DRIVE IN DOOR

LOT SIZE: +/- 1.71 ACRE
CEILING HEIGHT: 15' CLEAR
PARKING: AMPLE
POWER: HEAVY
HVAC: GAS HEAT

SPRINKLERS: WET

ZONING: TOWN OF BABYLON G

OCCUPANCY: ARRANGED

PRICING: UPON REQUEST