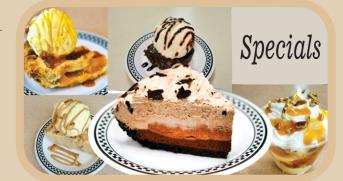

## Sweets & Ice Cream

pie slice pie + ice cream scoop ice cream brownie single scoop with 1 topping milk shake

mixy freeze

apple - pecan - peanut butter - chocolate cream