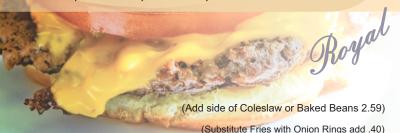

#### Royal Sandwich Combo Café AL SANDWICH COMBOS served with Potato Choice of Single Plain Hashbrowns, French Fries, Baked Potato or Potato Salad

& Cole Slaw OR Baked Beans

**Country Fried Steak on Texas Toast** 