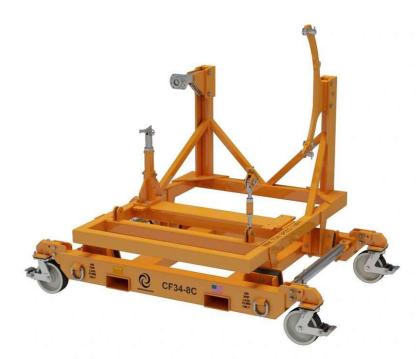

## NGCF348C Engine Stand For GE CF34-8C Engine

The NGCF348C, CF34-8C Engine Stand, is designed to transport the CF34-8C engine on an air ride trailer or the main deck of commercial freighters. The stand includes casters with swivel locks and brakes, towbars, Skydrol resistant paint and a shock isolation system to protect the engine from rough handling and road vibration.