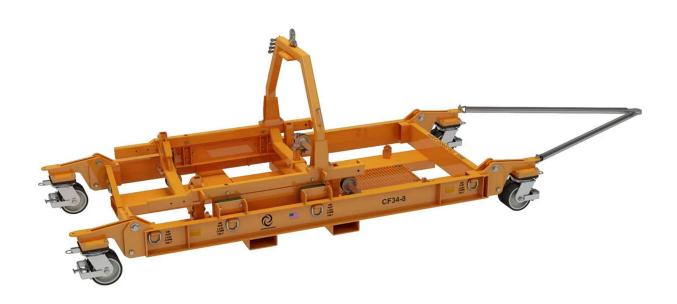

## NGCF348E Engine Stand For GE CF34-8E Engine

The NGCF348E Engine Stand is designed to transport the CF34-8E engine on an air ride trailer or the main deck of commercial freighters. The stand includes casters with swivel locks and brakes, towbars, Skydrol resistant paint, a shock isolation system to protect the engine from handling shocks and road vibration. Bootstrap brackets are included.