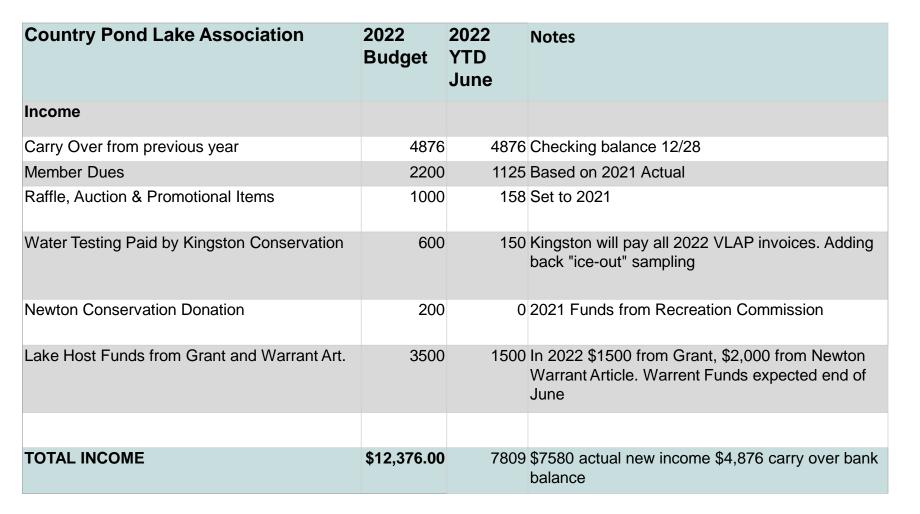

#### LAKE ASSOCIATION

### 2022 Budget

### Jennifer West – Vice President

## CPLA 2022 Budget - Income







## CPLA 2022 Budget - Expense

| Country Pond Lake Association                 | 2022 Budget | 2022<br>YTD<br>June | Notes                                                                                                                                                                                                 |
|-----------------------------------------------|-------------|---------------------|-------------------------------------------------------------------------------------------------------------------------------------------------------------------------------------------------------|
| Expense                                       |             |                     |