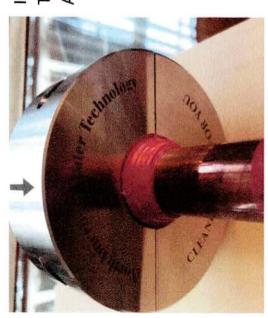

A regular home plumbing system has three basic problems.

- Scale
- Rust and corrosion
- Bacteria being the most important

NAWT quantum collar is the best solution for these problems.

Installing the NAWT Collar at the front of the main water inlet pipe, The iron and calcium ions in the incoming water can be treated At the same time.

calcium and iron ions in the water pipes so that they do not deposit and corrode the boiler and water tank equipment. It also Install a NAWT quantum collar on the main water inlet entering the water and tank boiler equipment to further process the sterilizes and inhibits algae.