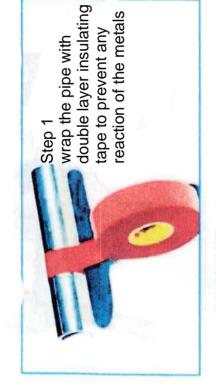

## Instructions for use

collar is very simple. It does not require a professional technicians to install it. Every adult can Collar of the corresponding size. Moreover, the installation method of NAWT quantum Home water piping systems use standard size pipes, so just select the correct NAWT do it regardless of gender.