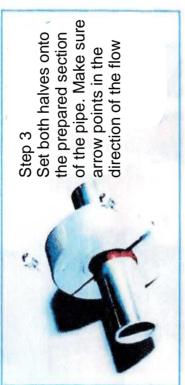

## Instructions for use

collar is very simple. It does not require a professional technicians to install it. Every adult can Collar of the corresponding size. Moreover, the installation method of NAWT quantum Home water piping systems use standard size pipes, so just select the correct NAWT do it regardless of gender.