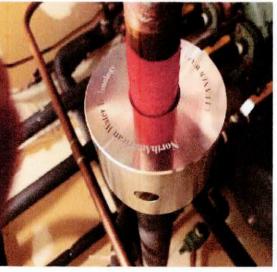

A regular home plumbing system has three basic problems.

- Scale
- Rust and corrosion
- Bacteria being the most important

NAWT quantum collar is the best solution for these problems.

Installing the NAWT Collar at the front of the main water inlet pipe, The iron and calcium ions in the incoming water can be treated At the same time.

calcium and iron ions in the water pipes so that they do not deposit and corrode the boiler and water tank equipment. It also Install a NAWT quantum collar on the main water inlet entering the water and tank boiler equipment to further process the sterilizes and inhibits algae.