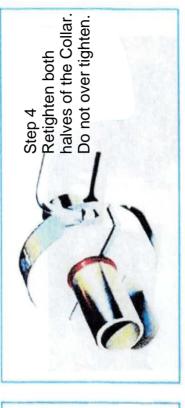

## Instructions for use

collar is very simple. It does not require a professional technicians to install it. Every adult can Collar of the corresponding size. Moreover, the installation method of NAWT quantum Home water piping systems use standard size pipes, so just select the correct NAWT do it regardless of gender.