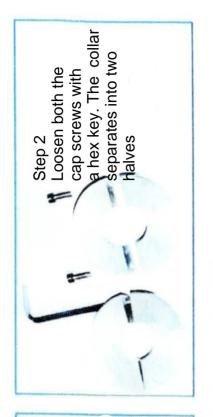

## Instructions for use

collar is very simple. It does not require a professional technicians to install it. Every adult can Collar of the corresponding size. Moreover, the installation method of NAWT quantum Home water piping systems use standard size pipes, so just select the correct NAWT do it regardless of gender.