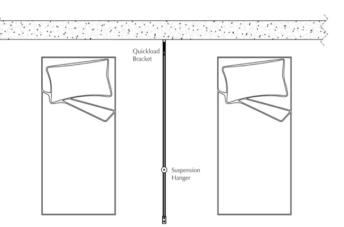

#### **Bed Illustration:** Quickload Privacy Partition Installed

**Install Illustration:** Quickload Bracket attaches to wall, Suspension Hanger to ceiling