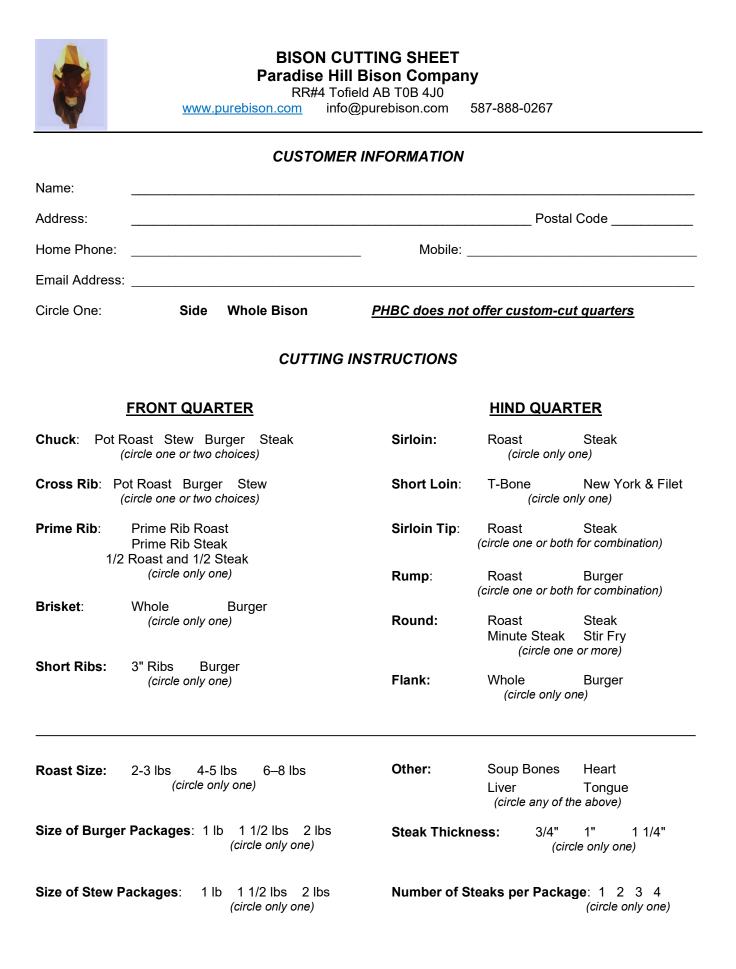

## PROCESSED PRODUCTS

|                                                       | Additional Cost (\$/Ib) | Quantity Ordered (lbs) |
|-------------------------------------------------------|-------------------------|------------------------|
| 4 oz Patties – 24 patties (6 lbs) per sleeve          | \$1.30                  |                        |
| 6 oz Patties – 18 patties (7 lbs) per sleeve          | \$1.30                  |                        |
| Jerky (Regular, Pepper, Teriyaki) <i>(circle one)</i> | \$6.25                  |                        |

## THE FOLLOWING COME IN 20 LB BATCHES (All are gluten-free):

|                | Additional Cost (\$/lb) | Quantity Ordered (lbs) |
|----------------|-------------------------|------------------------|
| Plain Sausage  | \$2.15