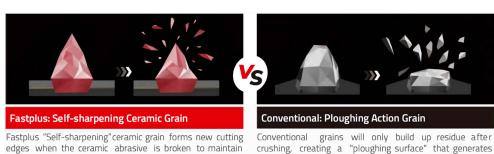

# **FASTPLUS CERAMIC NET SANDING STRIPS**

With **Fastplus** self sharpening ceramic grain - a new innovation - engineered to stay sharp, resulting in new abrasive edges forming during the sanding process cutting to the last grain.

continuous cutting and way more anti-clogging.

more heat and can cause more clogging.

Size: 70 \* 420mm with a klss-cut perforation offering 2 sizes

**Grain**: Prismatic Ceramic Minerals ensuring optimal cutting performance & durability