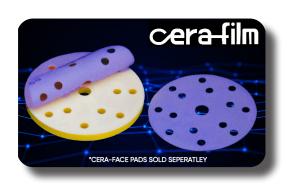

Cera-Film Finishing Film Series are designed to remove dirt nibs, runs and other surface defects within the refinishing process.

Made of premium ceramic grain, which can provide excellent cutting performance. Their Special coating design helps reduce clogging.

The film backing allows the sanding disc to last longer and maintain high performance in wet environments. Film is much more durable than paper and will not tear easily.

They are specially designed to work with the cera-face soft interface pad to remove topcoat-sanding scratches effectively and efficiently.

## Features:

**Premium Ceramic Grain**: Cera-Film Discs boast premium ceramic grain, ensuring excellent cutting performance for a wide range of applications.

**Special Coating Design**: The innovative coating design minimizes clogging, allowing the disc to maintain optimal performance throughout use.

**Film Backing for Longevity**: The film backing enhances the disc's lifespan, making it resilient and capable of delivering high performance, especially in wet environments.

**Waterproof Function**: Cera-Film Discs come with a waterproof feature, allowing for reliable performance even in wet environments. This makes them suitable for a variety of applications.