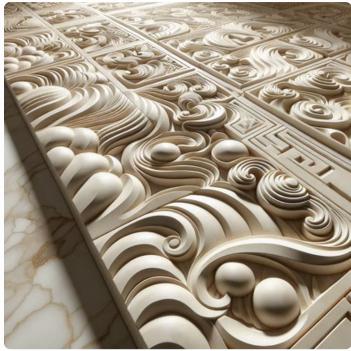

# Carving 600x1200mm

#### **Artisan Precision**

Hand-carved appearance with machine precision

#### Design Statement

Transforms walls into architectural features