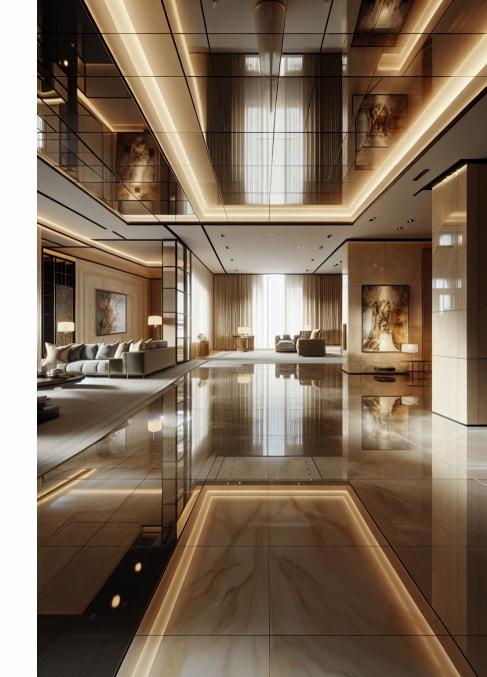

## Gleaming Collection 600x1200mm

#### Maximum Impact

Large format creates seamless, expansive surfaces

#### **Designer Versatility**

Horizontal or vertical application for different effects

#### **Brilliant Finish**

Mirror-like gloss reflects light dramatically

#### **Optical Expansion**

Creates perception of larger, more open spaces