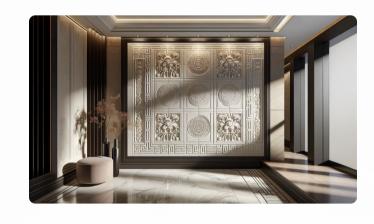

# Carving 600x1200mm

#### **Artisan Precision**

Hand-carved appearance with machine precision

#### Design Statement

Transforms walls into architectural features

# Dynamic Shadows

Relief catches light for dimensional effect

#### Visual Texture

Tactile experience engages senses