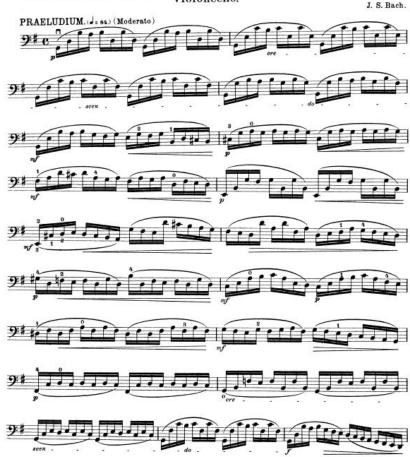

#### SUITE I.

- (Ergänzungen des Herausgebers

[] = | Der besseren Spielbarkeit wegen fortzulassen | To be omitted in order to render it more playable Violoncello.

#### "Cello Suite No. 1 -Prelude"

- Composed by Johann Sebastian Bach
- Solo cello piece
- Intermediate performance level
- Has been used in many movies (The Pianist, Elysium) and on TV (House)
- Runtime approx. 3 min

Edition Peters

9148