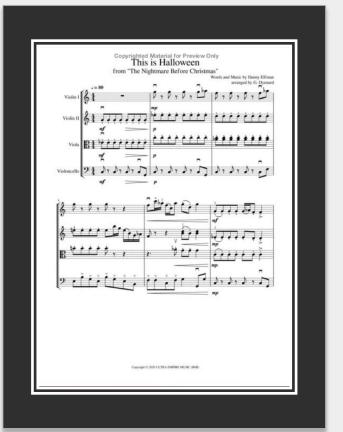

# "This Is Halloween" from *The Nightmare Before Christmas*

- Composed by Danny Elfman
- Instrumental arrangement of a vocal work
- Part of an original movie score
- Arranged for string quartet
- Vitamin String Quartet arrangement
- Runtime approx. 3 min