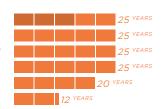

#### SOLSTICE WARRANTY / COVERAGE

INSTALLATION WORKMANSHIP†
PV MODULE - POWER OUTPUT\*
MICROINVERTERS/DC OPTIMIZERS\*\*
MOUNTING SYSTEM
FLASHING
OPTIMIZED INVERTER\*\*

- <sup>†</sup> Warranty coverage is specifc to installer level. Credentialed Installers are covered for 15 years and Master Installers for 25 years.
- \* Power output warranties reflect how a module performs under standard lab test conditions. Environmental factors like high temperatures, low-light conditions, and shading contribute to differences in output on the roof as compared to standard lab test conditions.