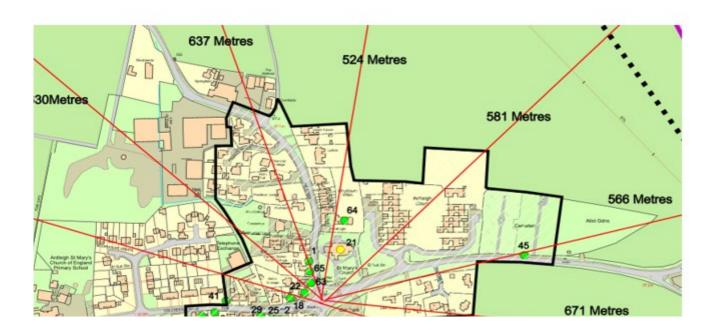

Route data was obtained from the NGET Norwich to Tilbury project information supplied for the 2nd non statutory public consultation in Summer 2023. Maps were derived from this to show the approximate location of the infrastructure relative to the heritage assets and these are included under a separate tab. The assessment will need to be updated if there are changes to NGET plans.

Distances tend to refer to proximity to the pylons or the EACN substation, but some adjustments have been made where undergrounding is nearby.

The list of assets from column 1 is repeated to make it easier to link one page to another when printed.

Various photos are also available to show the referenced Green Spaces etc.

The survey identified a total of:

of which 71 are listed buildings (69 Grade II and 2 Grade II\*) The number of identified heritage assets located within 500m (0.3 miles) of the proposed infrastructure in Ardleigh is: 36 of which are listed buildings and 7 are monument sites National Grid's "Primary Consultation Zone" (PCZ) is 1km The number of identified heritage assets located within 1km (0.6 miles) of the proposed infrastructure in Ardleigh is: of which 47 are listed buildings and are monument sites With a total route length of: 5.5 miles around the village (approx.) This equates to an average of: heritage assets per mile Of these, there is an average of: listed buildings per mile within the 500m band This equates to an average of: heritage assets per mile