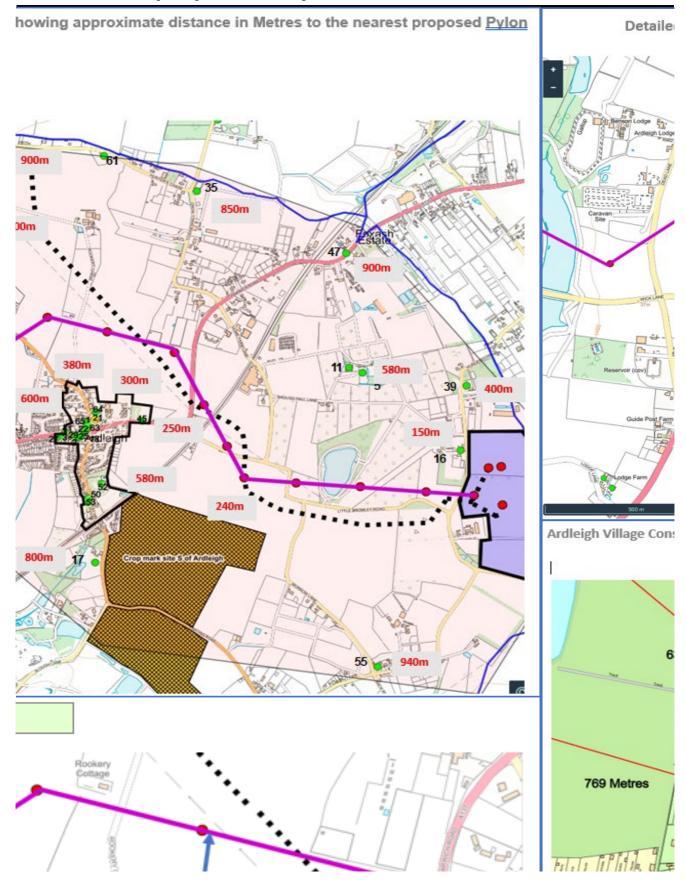

Route data was obtained from the NGET Norwich to Tilbury project information supplied for the 2nd non statutory public consultation in Summer 2023. Maps were derived from this to show the approximate location of the infrastructure relative to the heritage assets and these are included under a separate tab. The assessment will need to be updated if there are changes to NGET plans.

Distances tend to refer to proximity to the pylons or the EACN substation, but some adjustments have been made where undergrounding is nearby.

The list of assets from column 1 is repeated to make it easier to link one page to another when printed.

Various photos are also available to show the referenced Green Spaces etc.

The survey identified a total of:

of which 71 are listed buildings (69 Grade II and 2 Grade II\*) The number of identified heritage assets located within 500m (0.3 miles) of the proposed infrastructure in Ardleigh is: 36 of which are listed buildings and 7 are monument sites National Grid's "Primary Consultation Zone" (PCZ) is 1km The number of identified heritage assets located within 1km (0.6 miles) of the proposed infrastructure in Ardleigh is: of which 47 are listed buildings and are monument sites With a total route length of: 5.5 miles around the village (approx.) This equates to an average of: heritage assets per mile Of these, there is an average of: listed buildings per mile within the 500m band This equates to an average of: heritage assets per mile