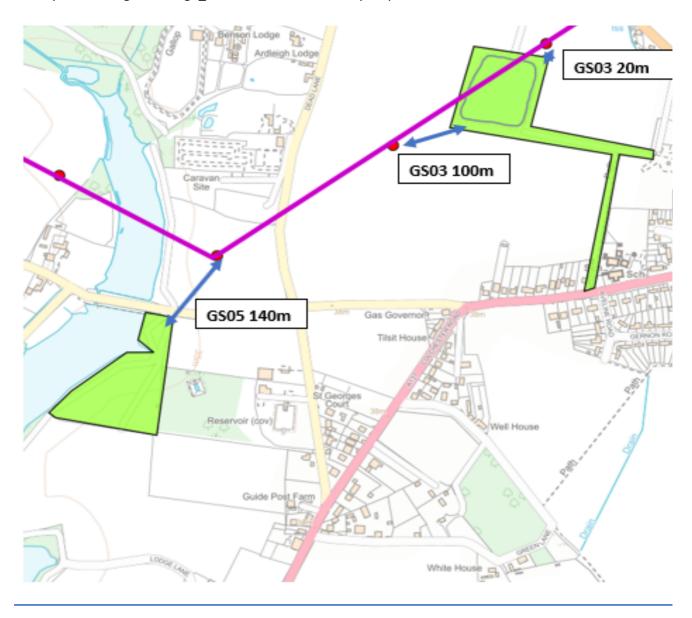

Route data was obtained from the NGET Norwich to Tilbury project information supplied for the 2nd non statutory public consultation in Summer 2023. Maps were derived from this to show the approximate location of the infrastructure relative to the heritage assets and these are included under a separate tab. The assessment will need to be updated if there are changes to NGET plans.

Distances tend to refer to proximity to the pylons or the EACN substation, but some adjustments have been made where undergrounding is nearby.

The list of assets from column 1 is repeated to make it easier to link one page to another when printed.

Various photos are also available to show the referenced Green Spaces etc.

The survey identified a total of:

of which 71 are listed buildings (69 Grade II and 2 Grade II\*) The number of identified heritage assets located within 500m (0.3 miles) of the proposed infrastructure in Ardleigh is: 36 of which are listed buildings and 7 are monument sites National Grid's "Primary Consultation Zone" (PCZ) is 1km The number of identified heritage assets located within 1km (0.6 miles) of the proposed infrastructure in Ardleigh is: of which 47 are listed buildings and are monument sites With a total route length of: 5.5 miles around the village (approx.) This equates to an average of: heritage assets per mile Of these, there is an average of: listed buildings per mile within the 500m band This equates to an average of: heritage assets per mile