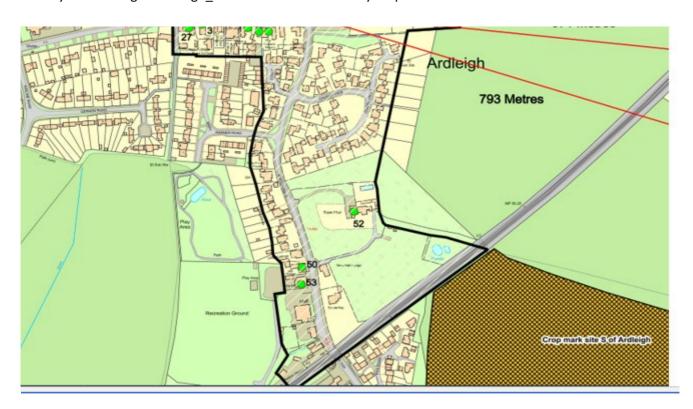

Route data was obtained from the NGET Norwich to Tilbury project information supplied for the 2nd non statutory public consultation in Summer 2023. Maps were derived from this to show the approximate location of the infrastructure relative to the heritage assets and these are included under a separate tab. The assessment will need to be updated if there are changes to NGET plans.

Distances tend to refer to proximity to the pylons or the EACN substation, but some adjustments have been made where undergrounding is nearby.

The list of assets from column 1 is repeated to make it easier to link one page to another when printed.