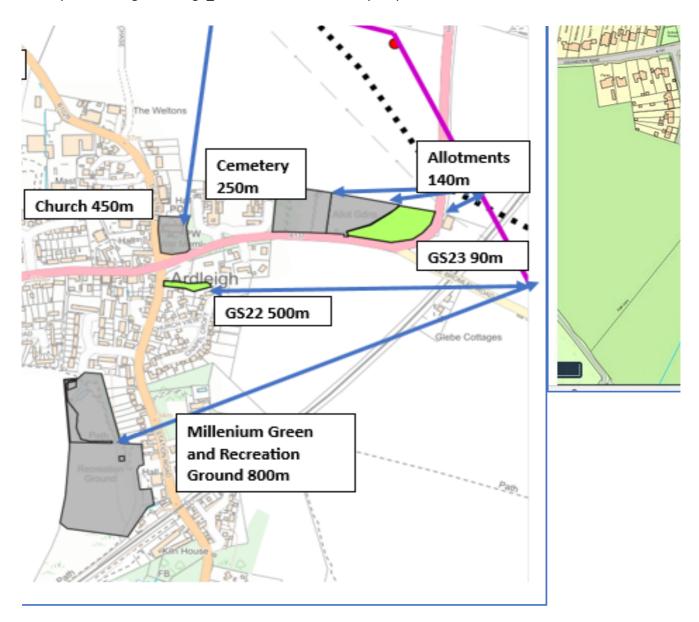

Route data was obtained from the NGET Norwich to Tilbury project information supplied for the 2nd non statutory public consultation in Summer 2023. Maps were derived from this to show the approximate location of the infrastructure relative to the heritage assets and these are included under a separate tab. The assessment will need to be updated if there are changes to NGET plans.

Distances tend to refer to proximity to the pylons or the EACN substation, but some adjustments have been made where undergrounding is nearby.

The list of assets from column 1 is repeated to make it easier to link one page to another when printed.

Various photos are also available to show the referenced Green Spaces etc.

The survey identified a total of:

of which 71 are listed buildings (69 Grade II and 2 Grade II\*) The number of identified heritage assets located within 500m (0.3 miles) of the proposed infrastructure in Ardleigh is: 36 of which are listed buildings and 7 are monument sites National Grid's "Primary Consultation Zone" (PCZ) is 1km The number of identified heritage assets located within 1km (0.6 miles) of the proposed infrastructure in Ardleigh is: of which 47 are listed buildings and are monument sites With a total route length of: 5.5 miles around the village (approx.) This equates to an average of: heritage assets per mile Of these, there is an average of: listed buildings per mile within the 500m band This equates to an average of: heritage assets per mile