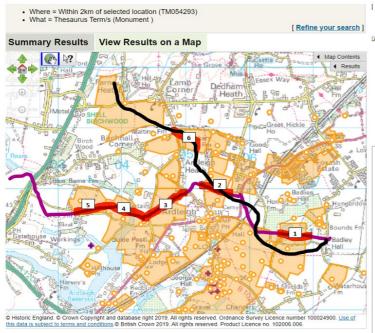

Route data was obtained from the NGET Norwich to Tilbury project information supplied for the 2nd non statutory public consultation in Summer 2023. Maps were derived from this to show the approximate location of the infrastructure relative to the heritage assets and these are included under a separate tab. The assessment will need to be updated if there are changes to NGET plans.

Various photos are also available to show the referenced Green Spaces etc.

The survey identified a total of:

of which 71 are listed buildings (69 Grade II and 2 Grade II\*) The number of identified heritage assets located within 500m (0.3 miles) of the proposed infrastructure in Ardleigh is: 36 of which are listed buildings and 7 are monument sites National Grid's "Primary Consultation Zone" (PCZ) is 1km The number of identified heritage assets located within 1km (0.6 miles) of the proposed infrastructure in Ardleigh is: of which 47 are listed buildings and are monument sites With a total route length of: 5.5 miles around the village (approx.) This equates to an average of: heritage assets per mile Of these, there is an average of: listed buildings per mile within the 500m band This equates to an average of: heritage assets per mile