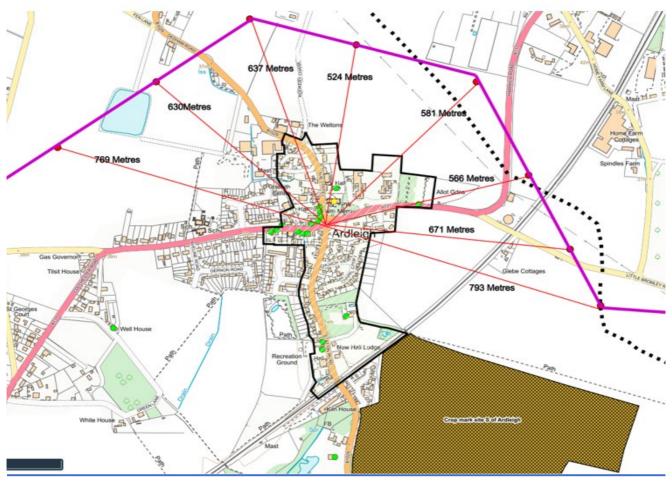

Route data was obtained from the NGET Norwich to Tilbury project information supplied for the 2nd non statutory public consultation in Summer 2023. Maps were derived from this to show the approximate location of the infrastructure relative to the heritage assets and these are included under a separate tab. The assessment will need to be updated if there are changes to NGET plans.

Distances tend to refer to proximity to the pylons or the EACN substation, but some adjustments have been made where undergrounding is nearby.

The list of assets from column 1 is repeated to make it easier to link one page to another when printed.

Various photos are also available to show the referenced Green Spaces etc.

The survey identified a total of:

of which 71 are listed buildings (69 Grade II and 2 Grade II\*) The number of identified heritage assets located within 500m (0.3 miles) of the proposed infrastructure in Ardleigh is: 36 of which are listed buildings and 7 are monument sites National Grid's "Primary Consultation Zone" (PCZ) is 1km The number of identified heritage assets located within 1km (0.6 miles) of the proposed infrastructure in Ardleigh is: of which 47 are listed buildings and are monument sites With a total route length of: 5.5 miles around the village (approx.) This equates to an average of: heritage assets per mile Of these, there is an average of: listed buildings per mile within the 500m band This equates to an average of: heritage assets per mile