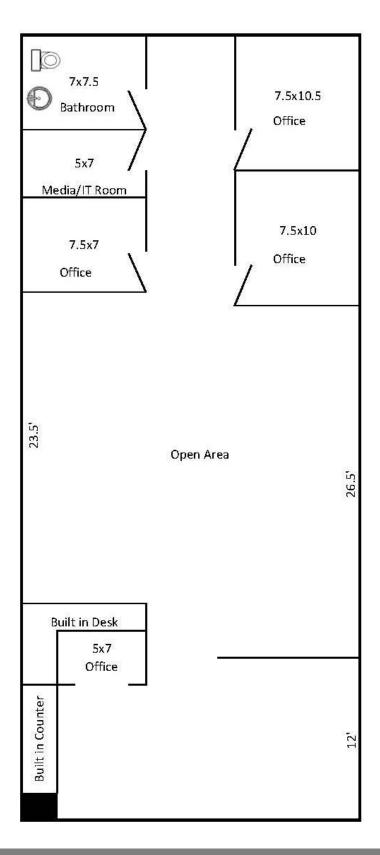

e
- Current Chiropractic office
- Located next to popular restaurant, In large residential area near schools
- Just minutes from 169 Hwy and 151<sup>st</sup> St, with many restaurants, gas stations and shopping nearby
- Amble drive by traffic with great street view from 159<sup>th</sup> St.

#### **FOR LEASE**

1,500/mo + monthly CAM



Prieb Property Management Office: (913) 575-6700

Commercial@priebpropmgmt.com

# PHOTOS

15930 S. Mur-Len Rd.





















### **AERIAL**

15930 S. Mur-Len Rd.





**TENANTS:** 

- Carmen's Cocina
- **UPS Store**
- **Great Clips**
- **Luxury Nails**
- **Insurance Agency**
- **Edward Jones** Investments
- **Liquor Store**



**Prieb Property Management** 

Office: (913) 575-6700

Commercial@priebpropmgmt.com

## FLOOR PLAN

15930 S. Mur-Len Rd.