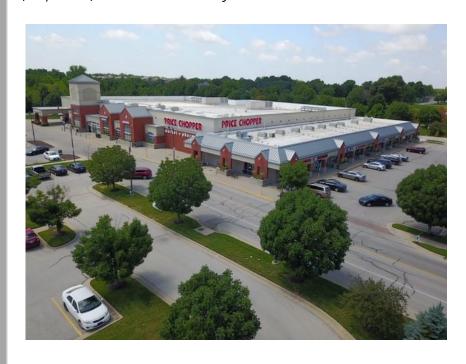

### 15930 S. Mur-Len Rd.

OLATHE, KS 66062





#### **HIGHLIGHTS**

- Less than 10 minutes from I-35
- Company Signage space available on bldg.
- Price Chopper Anchored
- ➤ 1200 sq ft retail/office space
- Current Chiropractic office
- Located next to popular restaurant, In large residential area near schools
- Just minutes from 169 Hwy and 151<sup>st</sup> St, with many restaurants, gas stations and shopping nearby
- Amble drive by traffic with great street view from 159<sup>th</sup> St.

#### **FOR LEASE**

1,500/mo + monthly CAM



Prieb Property Management Office: (913) 575-6700

Commercial@priebpropmgmt.com

# PHOTOS

15930 S. Mur-Len Rd.





















### **AERIAL**

15930 S. Mur-Len Rd.





**TENANTS:** 

- Carmen's Cocina
- **UPS Store**
- **Great Clips**
- **Luxury Nails**
- **Insurance Agency**
- **Edward Jones** Investments
- **Liquor Store**



**Prieb Property Management** 

Office: (913) 575-6700

Commercial@priebpropmgmt.com

## FLOOR PLAN

15930 S. Mur-Len Rd.