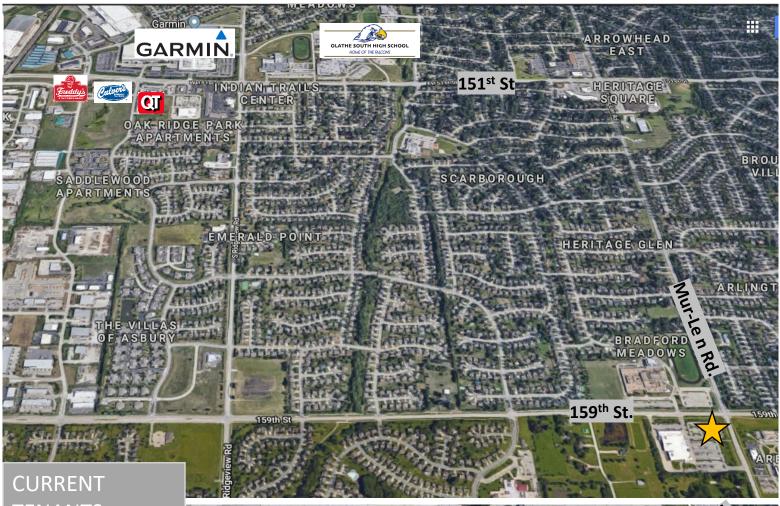

### **AERIAL**

15930 S. Mur-Len Rd.

**TENANTS:** 

- Carmen's Cocina
- **UPS Store**
- **Great Clips**
- **Luxury Nails**
- **Insurance Agency**
- **Edward Jones** Investments
- **Liquor Store**

**Prieb Property Management** 