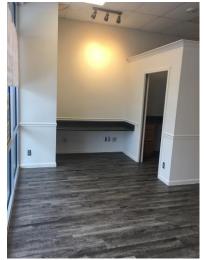

### 15930 S. Mur-Len Rd.

OLATHE, KS 66062





#### **HIGHLIGHTS**

- Less than 10 minutes from I-35
- Company Signage space available on bldg.
- Price Chopper Anchored
- ➤ 1200 sq ft retail/office space
- Current Chiropractic office
- Located next to popular restaurant, In large residential area near schools
- Just minutes from 169 Hwy and 151<sup>st</sup> St, with many restaurants, gas stations and shopping nearby
- Amble drive by traffic with great street view from 159<sup>th</sup> St.

#### **FOR LEASE**

1,500/mo + monthly CAM



Prieb Property Management Office: (913) 575-6700

Commercial@priebpropmgmt.com

# PHOTOS

15930 S. Mur-Len Rd.





















### **AERIAL**

15930 S. Mur-Len Rd.





**TENANTS:** 

- Carmen's Cocina
- **UPS Store**
- **Great Clips**
- **Luxury Nails**
- **Insurance Agency**
- **Edward Jones** Investments
- **Liquor Store**



**Prieb Property Management** 

Office: (913) 575-6700

Commercial@priebpropmgmt.com

## FLOOR PLAN

15930 S. Mur-Len Rd.