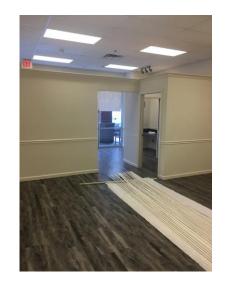

### 15930 S. Mur-Len Rd.

OLATHE, KS 66062





#### **HIGHLIGHTS**

- Less than 10 minutes from I-35
- Company Signage space available on bldg.
- Price Chopper Anchored
- ➤ 1200 sq ft retail/office space
- Current Chiropractic office
- Located next to popular restaurant, In large residential area near schools
- Just minutes from 169 Hwy and 151<sup>st</sup> St, with many restaurants, gas stations and shopping nearby
- Amble drive by traffic with great street view from 159<sup>th</sup> St.

#### **FOR LEASE**

1,500/mo + monthly CAM



Prieb Property Management Office: (913) 575-6700

Commercial@priebpropmgmt.com

# PHOTOS

15930 S. Mur-Len Rd.





















### **AERIAL**

15930 S. Mur-Len Rd.





**TENANTS:** 

- Carmen's Cocina
- **UPS Store**
- **Great Clips**
- **Luxury Nails**
- **Insurance Agency**
- **Edward Jones** Investments
- **Liquor Store**



**Prieb Property Management** 

Office: (913) 575-6700

Commercial@priebpropmgmt.com

## FLOOR PLAN

15930 S. Mur-Len Rd.