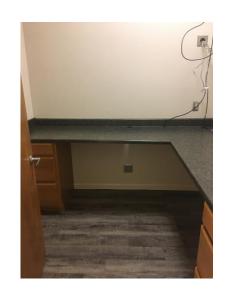

### 15930 S. Mur-Len Rd.

OLATHE, KS 66062





#### **HIGHLIGHTS**

- Less than 10 minutes from I-35
- Company Signage space available on bldg.
- Price Chopper Anchored
- ➤ 1200 sq ft retail/office space
- Current Chiropractic office
- Located next to popular restaurant, In large residential area near schools
- Just minutes from 169 Hwy and 151<sup>st</sup> St, with many restaurants, gas stations and shopping nearby
- Amble drive by traffic with great street view from 159<sup>th</sup> St.

#### **FOR LEASE**

1,500/mo + monthly CAM



Prieb Property Management Office: (913) 575-6700

Commercial@priebpropmgmt.com

# PHOTOS

15930 S. Mur-Len Rd.





















### **AERIAL**

15930 S. Mur-Len Rd.





**TENANTS:** 

- Carmen's Cocina
- **UPS Store**
- **Great Clips**
- **Luxury Nails**
- **Insurance Agency**
- **Edward Jones** Investments
- **Liquor Store**



**Prieb Property Management** 

Office: (913) 575-6700

Commercial@priebpropmgmt.com

## FLOOR PLAN

15930 S. Mur-Len Rd.