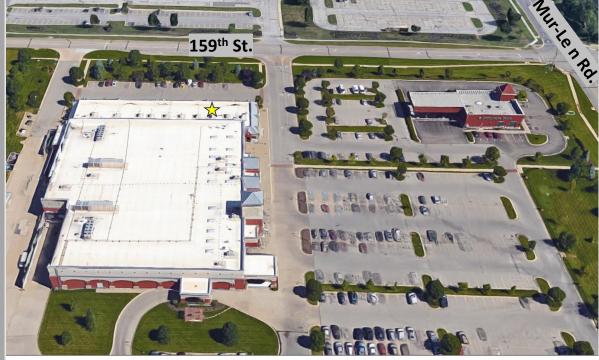

### **AERIAL**

15930 S. Mur-Len Rd.

**TENANTS:** 

- Carmen's Cocina
- **UPS Store**
- **Great Clips**
- **Luxury Nails**
- **Insurance Agency**
- **Edward Jones** Investments
- **Liquor Store**

**Prieb Property Management** 