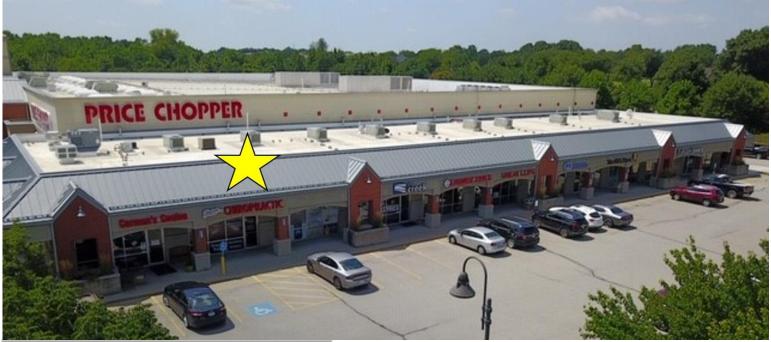

### 15930 S. Mur-Len Rd.

OLATHE, KS 66062

#### **HIGHLIGHTS**

- Less than 10 minutes from I-35
- Company Signage space available on bldg.
- Price Chopper Anchored
- ➤ 1200 sq ft retail/office space
- Current Chiropractic office
- Located next to popular restaurant, In large residential area near schools
- Just minutes from 169 Hwy and 151<sup>st</sup> St, with many restaurants, gas stations and shopping nearby
- Amble drive by traffic with great street view from 159<sup>th</sup> St.

### **AERIAL**

15930 S. Mur-Len Rd.

**TENANTS:** 

- Carmen's Cocina
- **UPS Store**
- **Great Clips**
- **Luxury Nails**
- **Insurance Agency**
- **Edward Jones** Investments
- **Liquor Store**

**Prieb Property Management** 