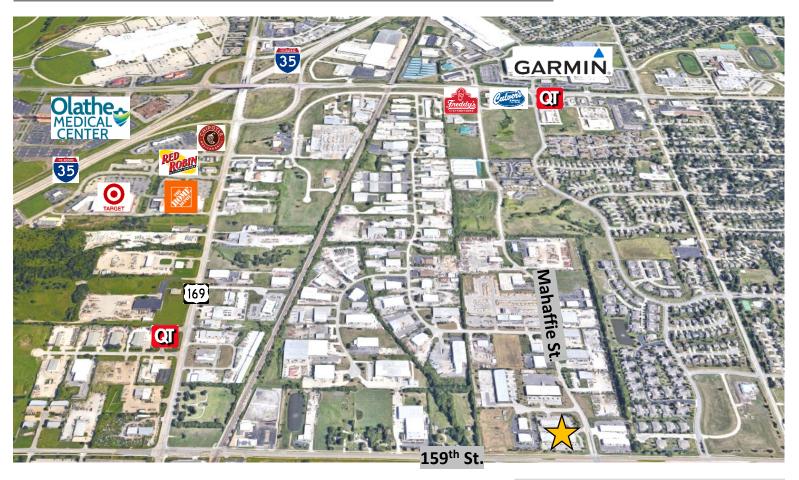

#### HIGHLIGHTS

- Less than 10 minutes from I-35
- Company Signage space available on bldg.
- Heated Warehouse
- > 3,350 sq ft of Office Space
- 2,275 sq ft of Warehouse space with 18' ceilings
- > 1 Rear overhead door & 1 Man door
- Just minutes from 169 Hwy and 151<sup>st</sup> St, with many restaurants, gas stations and shopping nearby
- Amble drive by traffic with great street view from 159<sup>th</sup> St.