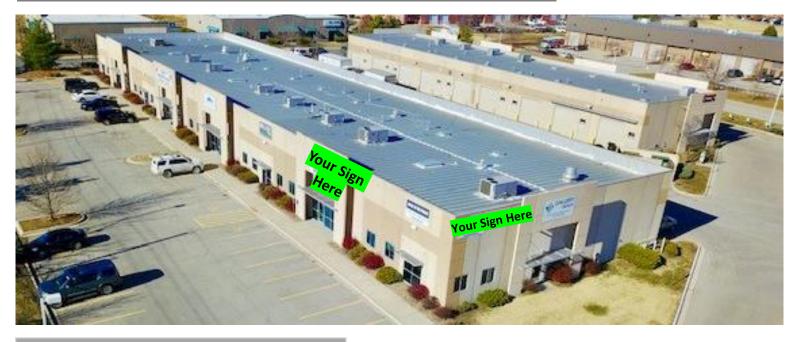

#### HIGHLIGHTS

- Less than 10 minutes from I-35
- Company Signage space available on bldg.
- Heated Warehouse
- > 3,350 sq ft of Office Space
- 2,275 sq ft of Warehouse space with 18' ceilings
- > 1 Rear overhead door & 1 Man door
- Just minutes from 169 Hwy and 151<sup>st</sup> St, with many restaurants, gas stations and shopping nearby
- Amble drive by traffic with great street view from 159<sup>th</sup> St.

# AERIAL 18877, 18883 & 18889 W 158<sup>th</sup> ST.