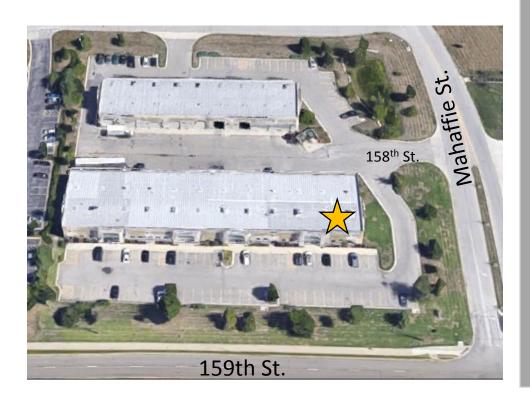

## 18877, 18883 & 18889 W. 158<sup>th</sup> St. Olathe, KS 66062





#### HIGHLIGHTS

- Less than 10 minutes from I-35
- Company Signage space available on bldg.
- Heated Warehouse
- > 3,350 sq ft of Office Space
- 2,275 sq ft of Warehouse space with 18' ceilings
- > 1 Rear overhead door & 1 Man door
- Just minutes from 169 Hwy and 151<sup>st</sup> St, with many restaurants, gas stations and shopping nearby
- Amble drive by traffic with great street view from 159<sup>th</sup> St.

Prieb Property Management Office: (913) 575-6700 Commercial@priebpropmgmt.com

# FOR LEASE

### \$4,220/mo + monthly CAM



# AERIAL 18877, 18883 & 18889 W 158<sup>th</sup> ST.







#### CURRENT TENANTS:

- Small Engine Repair
- Construction Offices
- Dance Studio
- Security Company
- Crossfit Gym
- Medical Equipment Supply
- General Office Space

FLOOR PLAN (END CAP) 18877, 18883 & 18889 W 158<sup>th</sup> ST.





18877, 18883, 18889 W. 158th St.