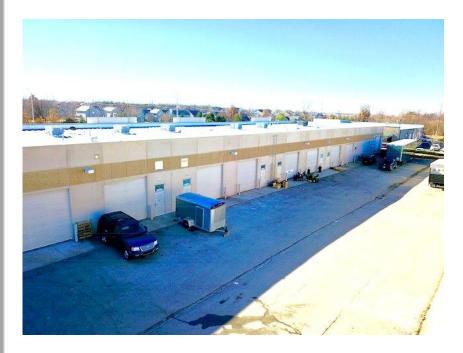

#### CURRENT TENANTS:

- Small Engine Repair
- Construction Offices
- Dance Studio
- Security Company
- Crossfit Gym
- Medical Equipment Supply
- General Office Space

FLOOR PLAN (END CAP) 18877, 18883 & 18889 W 158<sup>th</sup> ST.