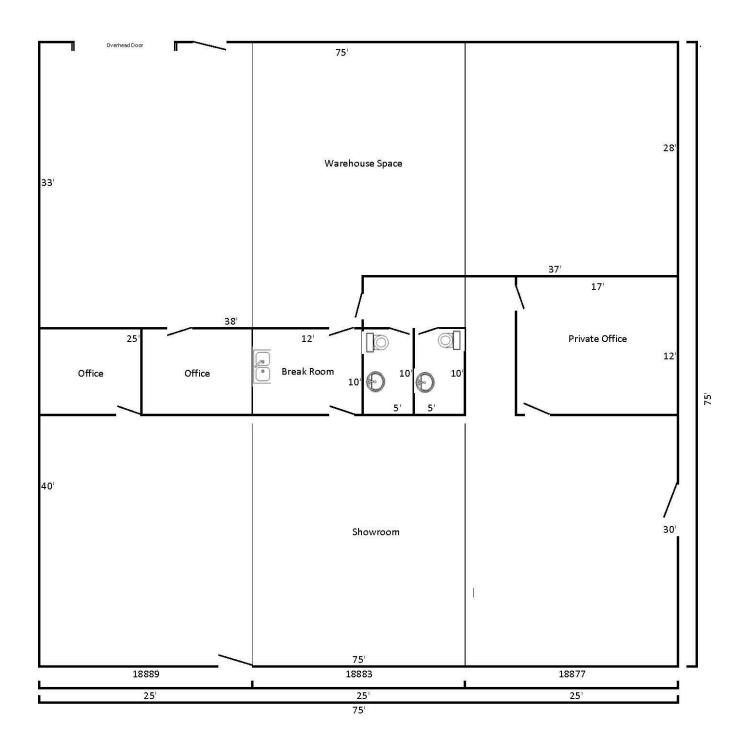

#### CURRENT TENANTS:

- Small Engine Repair
- Construction Offices
- Dance Studio
- Security Company
- Crossfit Gym
- Medical Equipment Supply
- General Office Space

FLOOR PLAN (END CAP) 18877, 18883 & 18889 W 158<sup>th</sup> ST.