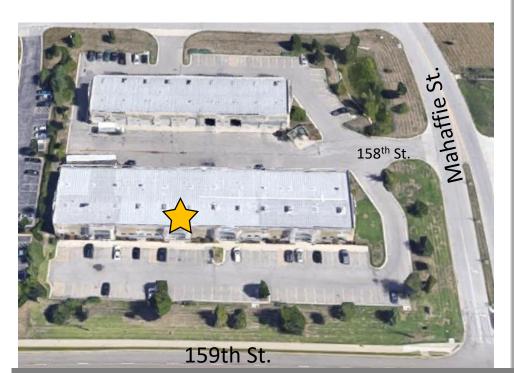

# 18913 - 18919 W. 158<sup>th</sup> St.





#### HIGHLIGHTS

- Less than 10 minutes from I-35
- Company Signage space available on bldg.
- Heated Warehouse
- > 1310 sq ft of Office Space
- 2440 sq ft of Warehouse space with 18' ceilings
- > 2 Rear overhead doors & 2 Man doors
- Just minutes from 169 Hwy and 151<sup>st</sup>
  St, with many restaurants, gas stations and shopping nearby
- Ample drive by traffic with great street view from 159<sup>th</sup> St.

Prieb Property Management Office: (913) 575-6700 Commercial@priebpropmgmt.com

### **FOR LEASE** \$2,812/mo + CAM





# AERIAL 18913 -18919 W 158<sup>th</sup> ST.







#### **Prieb Property Management**

Office: (913) 575-6700

#### **CURRENT TENANTS:**

- Small Engine Repair
- Construction Offices
- Dance Studio
- Security Company
- Crossfit Gym
- Medical Equipment Supply
- General Office Space

Commercial@priebpropmgmt.com

## FLOOR PLAN 18913 -18919 W 158<sup>th</sup> St.



Drive-In Bay Door Drive-In Bay Door 34'5" 7'x8' 7'x8' 50' 39' 50'

18913-18919