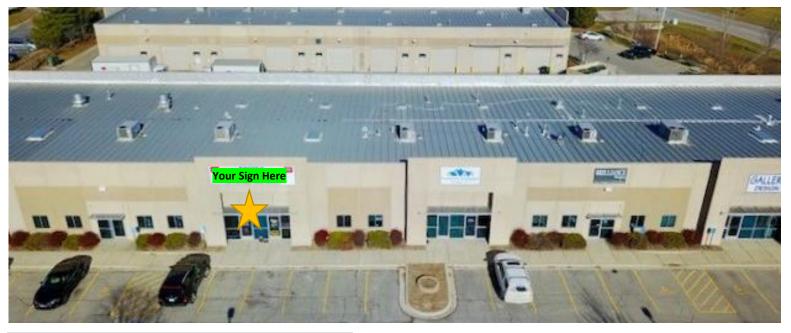

# 18913 - 18919 W. 158<sup>th</sup> St.

#### HIGHLIGHTS

- Less than 10 minutes from I-35
- Company Signage space available on bldg.
- Heated Warehouse
- > 1310 sq ft of Office Space
- 2440 sq ft of Warehouse space with 18' ceilings
- > 2 Rear overhead doors & 2 Man doors
- Just minutes from 169 Hwy and 151<sup>st</sup>
  St, with many restaurants, gas stations and shopping nearby
- Ample drive by traffic with great street view from 159<sup>th</sup> St.

### **FOR LEASE** \$2,812/mo + CAM