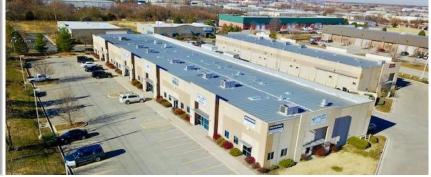

# 18913 - 18919 W. 158<sup>th</sup> St.

#### HIGHLIGHTS

- Less than 10 minutes from I-35
- Company Signage space available on bldg.
- Heated Warehouse
- > 1310 sq ft of Office Space
- 2440 sq ft of Warehouse space with 18' ceilings
- > 2 Rear overhead doors & 2 Man doors
- Just minutes from 169 Hwy and 151<sup>st</sup>
  St, with many restaurants, gas stations and shopping nearby
- Ample drive by traffic with great street view from 159<sup>th</sup> St.