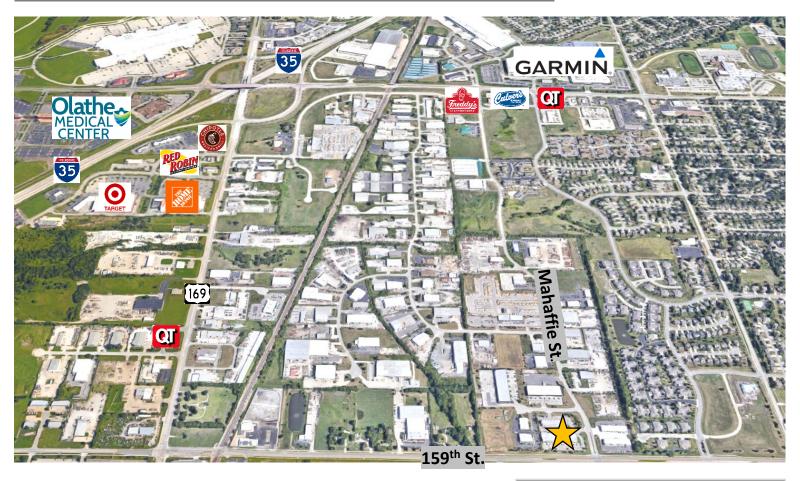

# AERIAL 18913 -18919 W 158<sup>th</sup> ST.

#### HIGHLIGHTS

- Less than 10 minutes from I-35
- Company Signage space available on bldg.
- Heated Warehouse
- > 1310 sq ft of Office Space
- 2440 sq ft of Warehouse space with 18' ceilings
- > 2 Rear overhead doors & 2 Man doors
- Just minutes from 169 Hwy and 151<sup>st</sup>
  St, with many restaurants, gas stations and shopping nearby
- Ample drive by traffic with great street view from 159<sup>th</sup> St.