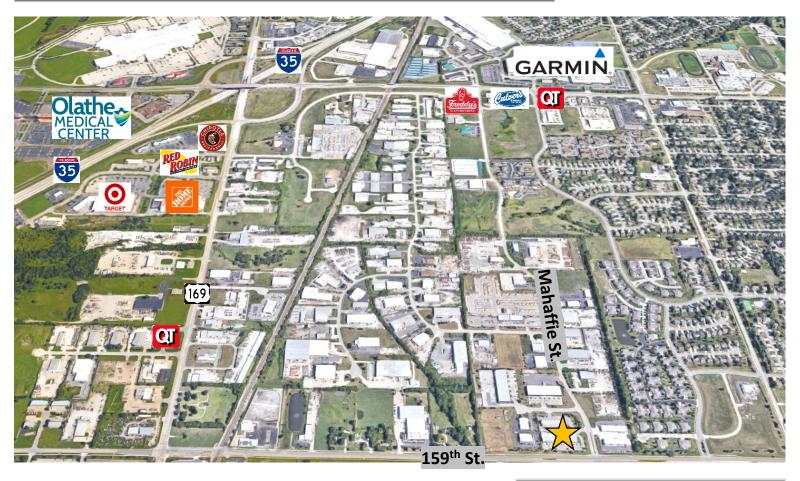

913 - 18919 W. 158<sup>th</sup> St. Olathe, KS 66062





#### HIGHLIGHTS

- Less than 10 minutes from I-35
- Company Signage space available on bldg.
- Heated Warehouse
- > 1310 sq ft of Office Space
- 2440 sq ft of Warehouse space with 18' ceilings
- > 4 Rear overhead door & 3 Man doors
- Just minutes from 169 Hwy and 151<sup>st</sup>
  St, with many restaurants, gas stations and shopping nearby
- Amble drive by traffic with great street view from 159<sup>th</sup> St.

Prieb Property Management Office: (913) 575-6700 Commercial@priebpropmgmt.com

#### **FOR LEASE** \$2,812/mo + CAM





# PHOTOS 18913 - 18919 W 158<sup>th</sup> ST.























**Prieb Property Management** 

Office: (913) 575-6700

Commercial@priebpropmgmt.com

## AERIAL 18913 -18919 W 158<sup>th</sup> ST.







#### **Prieb Property Management**

Office: (913) 575-6700

#### **CURRENT TENANTS:**

- Small Engine Repair
- Construction Offices
- Dance Studio
- Security Company
- Crossfit Gym
- Medical Equipment Supply
- General Office Space

Commercial@priebpropmgmt.com

### FLOOR PLAN 18913 -18919 W 158<sup>th</sup> St.



| _      | x                 | 20  | /                 |
|--------|-------------------|-----|-------------------|
| 34' 5" | Drive-In Bay Door |     | Drive-In Bay Door |
|        |                   | 50' | 7×8'<br>0<br>7×8' |
| 39'    |                   |     |                   |
|        |                   | 50' |                   |

18913-18919