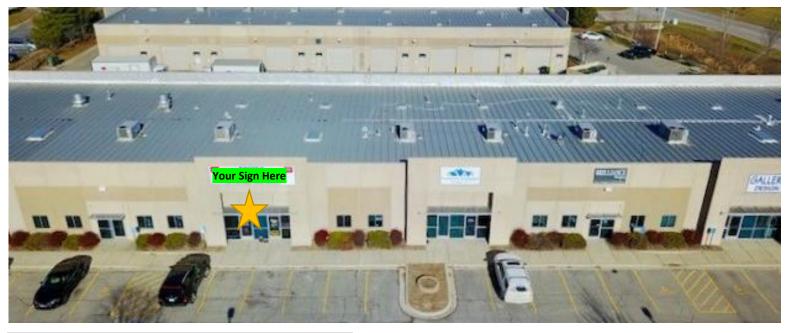

## AERIAL 18913 -18919 W 158<sup>th</sup> ST.

#### HIGHLIGHTS

- Less than 10 minutes from I-35
- Company Signage space available on bldg.
- Heated Warehouse
- > 1310 sq ft of Office Space
- 2440 sq ft of Warehouse space with 18' ceilings
- > 4 Rear overhead door & 3 Man doors
- Just minutes from 169 Hwy and 151<sup>st</sup>
  St, with many restaurants, gas stations and shopping nearby
- Amble drive by traffic with great street view from 159<sup>th</sup> St.