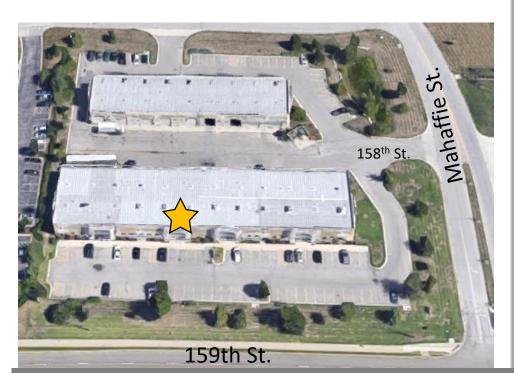

3 - 18919 W. 158<sup>th</sup> St. Olathe, KS 66062





#### HIGHLIGHTS

- Less than 10 minutes from I-35
- Company Signage space available on bldg.
- Heated Warehouse
- > 1310 sq ft of Office Space
- 2440 sq ft of Warehouse space with 18' ceilings
- > 4 Rear overhead door & 3 Man doors
- Just minutes from 169 Hwy and 151<sup>st</sup>
  St, with many restaurants, gas stations and shopping nearby
- Amble drive by traffic with great street view from 159<sup>th</sup> St.

Prieb Property Management Office: (913) 575-6700 Commercial@priebpropmgmt.com

#### **FOR LEASE** \$2,812/mo + CAM





# PHOTOS 18913 - 18919 W 158<sup>th</sup> ST.























**Prieb Property Management** 

Office: (913) 575-6700

Commercial@priebpropmgmt.com

## AERIAL 18913 -18919 W 158<sup>th</sup> ST.







#### **Prieb Property Management**

Office: (913) 575-6700

#### **CURRENT TENANTS:**

- Small Engine Repair
- Construction Offices
- Dance Studio
- Security Company
- Crossfit Gym
- Medical Equipment Supply
- General Office Space

Commercial@priebpropmgmt.com

### FLOOR PLAN 18913 -18919 W 158<sup>th</sup> St.



| _      | x                 | 20  | /                 |
|--------|-------------------|-----|-------------------|
| 34' 5" | Drive-In Bay Door |     | Drive-In Bay Door |
|        |                   | 50' | 7×8'<br>0<br>7×8' |
| 39'    |                   |     |                   |
|        |                   | 50' |                   |

18913-18919