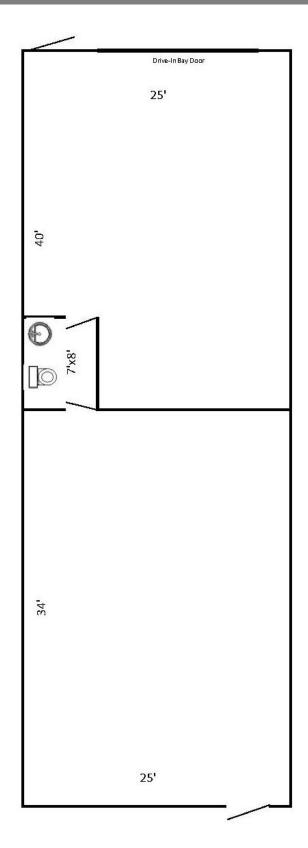

Heated Warehouse
- > 850 sq ft of Office Space
- ➤ 1025 sq ft of Warehouse space with 18' ceilings
- ➤ 1 Rear overhead door & 1 Man door
- Just minutes from 169 Hwy and 151<sup>st</sup> St, with many restaurants, gas stations and shopping nearby
- Ample drive by traffic with great street view from 159<sup>th</sup> St.

### **FOR LEASE**

\$1485/mo + Monthly CAM





Prieb Property Management

Office: (913) 575-6700

Commercial@priebpropmgmt.com

## **AERIAL**

18913 -18919 W 158th ST.







### **CURRENT TENANTS:**

- Small Engine Repair
- Construction Offices
- Dance Studio
- Security Company
- Crossfit Gym
- Medical Equipment Supply
- General Office Space

**Prieb Property Management** 

Office: (913) 575-6700

Commercial@priebpropmgmt.com

# FLOOR PLAN

18919 W 158<sup>th</sup> St.





Office: (913) 575-6700