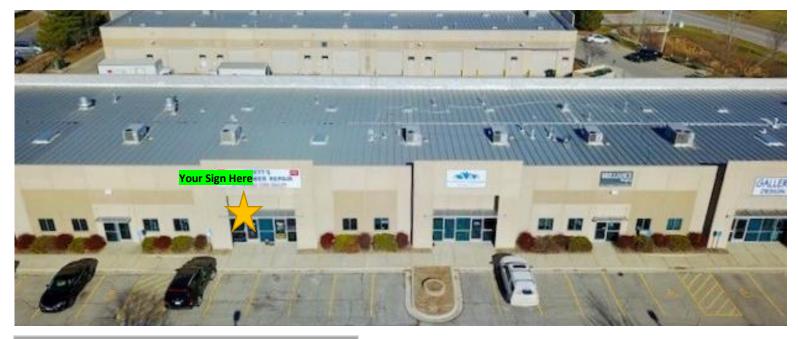

### 18919 W. 158th St.

**OLATHE, KS 66062** 

#### **HIGHLIGHTS**

- Less than 10 minutes from I-35
- Company Signage space available on bldg.
- Heated Warehouse
- > 850 sq ft of Office Space
- ➤ 1025 sq ft of Warehouse space with 18' ceilings
- ➤ 1 Rear overhead door & 1 Man door
- Just minutes from 169 Hwy and 151<sup>st</sup> St, with many restaurants, gas stations and shopping nearby
- Ample drive by traffic with great street view from 159<sup>th</sup> St.

## **AERIAL**

18913 -18919 W 158th ST.