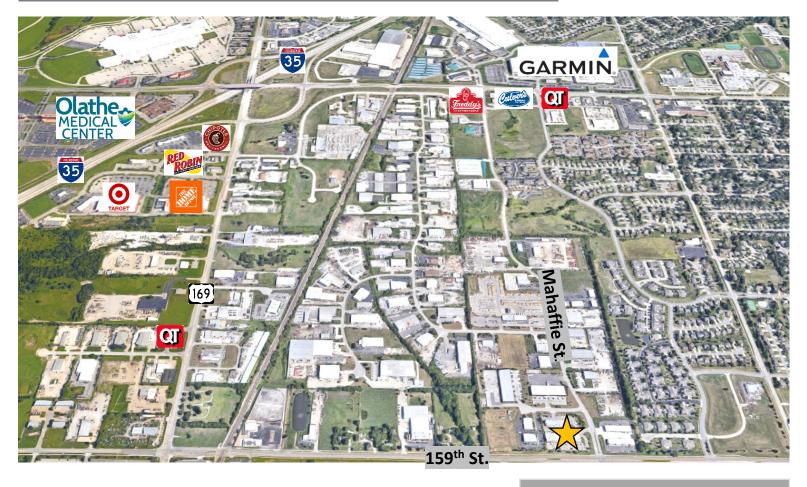

#### **HIGHLIGHTS**

- Less than 10 minutes from I-35
- Company Signage space available on bldg.
- Heated Warehouse
- > 850 sq ft of Office Space
- ➤ 1025 sq ft of Warehouse space with 18' ceilings
- ➤ 1 Rear overhead door & 1 Man door
- Just minutes from 169 Hwy and 151<sup>st</sup> St, with many restaurants, gas stations and shopping nearby
- Ample drive by traffic with great street view from 159<sup>th</sup> St.