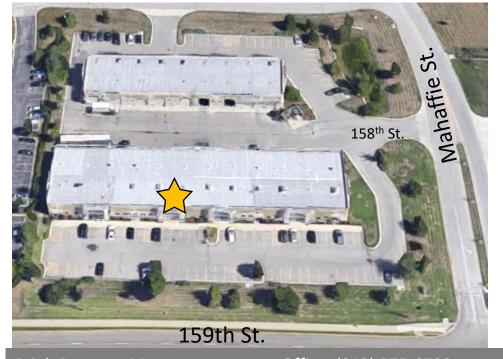

### 18919 W. 158th St.

**OLATHE, KS 66062** 





#### **HIGHLIGHTS**

- Less than 10 minutes from I-35
- Company Signage space available on bldg.
- Heated Warehouse
- > 850 sq ft of Office Space
- ➤ 1025 sq ft of Warehouse space with 18' ceilings
- ➤ 1 Rear overhead door & 1 Man door
- Just minutes from 169 Hwy and 151<sup>st</sup> St, with many restaurants, gas stations and shopping nearby
- Ample drive by traffic with great street view from 159<sup>th</sup> St.

### **FOR LEASE**

\$1485/mo + Monthly CAM





Prieb Property Management

Office: (913) 575-6700

Commercial@priebpropmgmt.com

## **AERIAL**

18913 -18919 W 158th ST.







### **CURRENT TENANTS:**

- Small Engine Repair
- Construction Offices
- Dance Studio
- Security Company
- Crossfit Gym
- Medical Equipment Supply
- General Office Space

**Prieb Property Management** 

Office: (913) 575-6700

Commercial@priebpropmgmt.com

# FLOOR PLAN

18919 W 158<sup>th</sup> St.





Office: (913) 575-6700