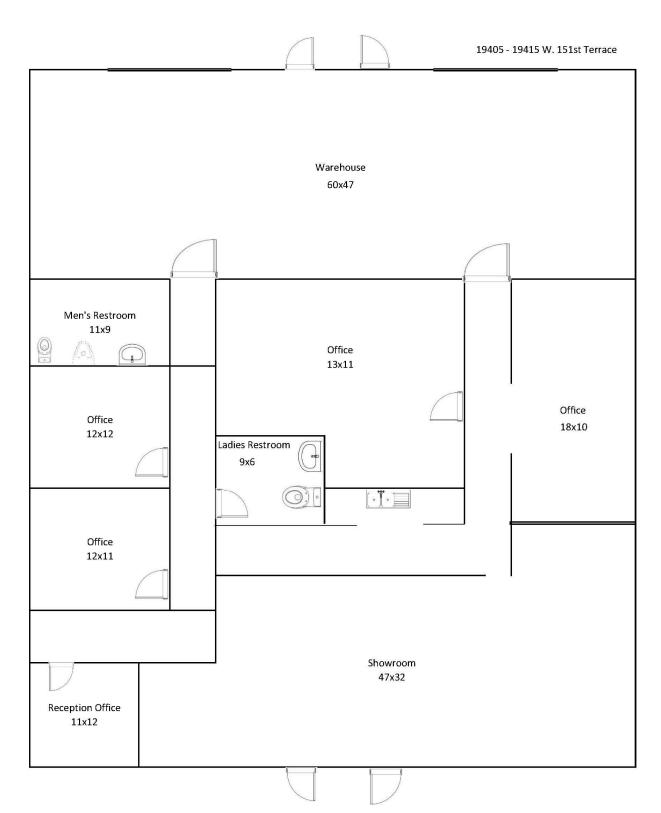

# 19405-19415 W. 151<sup>st</sup> Terrace OLATHE, KS 66062





#### **FOR LEASE**

\$3,795/mo + monthly CAM

#### HIGHLIGHTS

- Less than 5 minutes from I-35
- > 2,100 sq ft of Office Space
- > 3,900 sq ft of Warehouse space
- Large Rear parking area
- ➤ Just off 151<sup>st</sup> St, with many restaurants and shopping nearby



Prieb Property Management Office: (913) 575-6700 Commercial@priebpropmgmt.com

### PHOTOS

19405-19415 W. 151st Terrace





















### AERIAL

19405-19415 W. 151st Terrace





#### **CURRENT TENANTS:**

- Landscaping Contractor
- Construction Offices
- Dance Studio
- Floor Coverings
- Rug Cleaning



## FLOOR PLAN (END CAP)

19405-19415 W. 151st Terrace