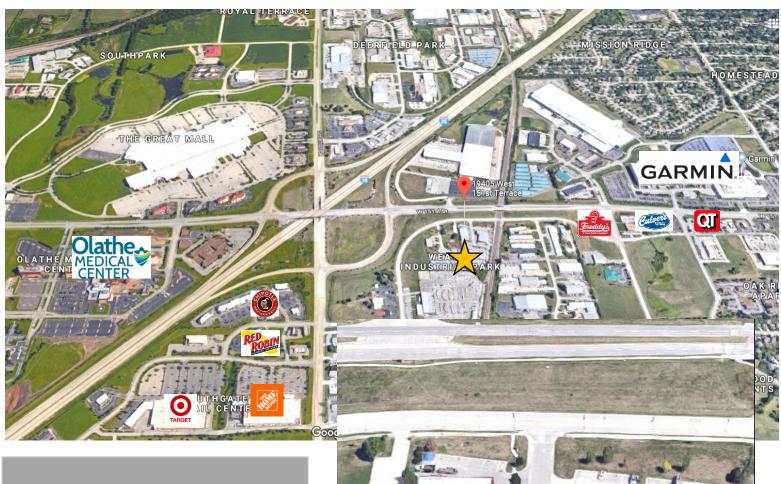

# 19405-19415 W. 151<sup>st</sup> Terrace OLATHE, KS 66062





#### **FOR LEASE**

\$3,795/mo + monthly CAM

#### HIGHLIGHTS

- Less than 5 minutes from I-35
- > 2,100 sq ft of Office Space
- > 3,900 sq ft of Warehouse space
- Large Rear parking area
- ➤ Just off 151<sup>st</sup> St, with many restaurants and shopping nearby



Prieb Property Management Office: (913) 575-6700 Commercial@priebpropmgmt.com

### PHOTOS

19405-19415 W. 151st Terrace





















### AERIAL

19405-19415 W. 151st Terrace





#### **CURRENT TENANTS:**

- Landscaping Contractor
- Construction Offices
- Dance Studio
- Floor Coverings
- Rug Cleaning



## FLOOR PLAN (END CAP)

19405-19415 W. 151st Terrace