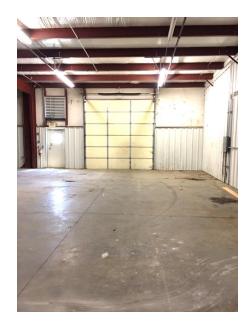

# 19405-19415 W. 151<sup>st</sup> Terrace OLATHE, KS 66062





#### **FOR LEASE**

\$3,795/mo + monthly CAM

#### HIGHLIGHTS

- Less than 5 minutes from I-35
- > 2,100 sq ft of Office Space
- > 3,900 sq ft of Warehouse space
- Large Rear parking area
- ➤ Just off 151<sup>st</sup> St, with many restaurants and shopping nearby



Prieb Property Management Office: (913) 575-6700 Commercial@priebpropmgmt.com

### PHOTOS

19405-19415 W. 151st Terrace





















### AERIAL

19405-19415 W. 151st Terrace





#### **CURRENT TENANTS:**

- Landscaping Contractor
- Construction Offices
- Dance Studio
- Floor Coverings
- Rug Cleaning



## FLOOR PLAN (END CAP)

19405-19415 W. 151st Terrace