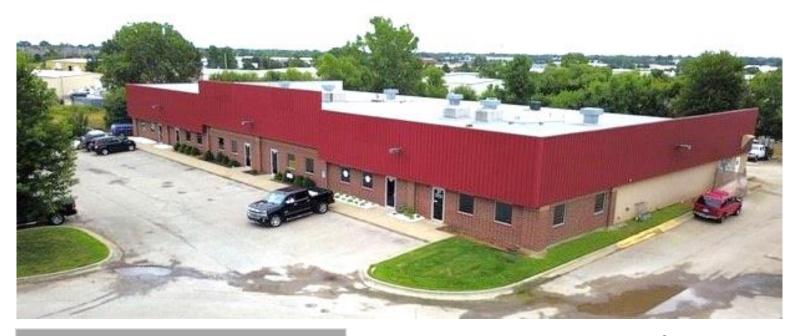

# 19405-19415 W. 151<sup>st</sup> Terrace OLATHE, KS 66062





#### **FOR LEASE**

\$3,795/mo + monthly CAM

#### HIGHLIGHTS

- Less than 5 minutes from I-35
- > 2,100 sq ft of Office Space
- > 3,900 sq ft of Warehouse space
- Large Rear parking area
- ➤ Just off 151<sup>st</sup> St, with many restaurants and shopping nearby



Prieb Property Management Office: (913) 575-6700 Commercial@priebpropmgmt.com

### PHOTOS

19405-19415 W. 151st Terrace





















### AERIAL

19405-19415 W. 151st Terrace





#### **CURRENT TENANTS:**

- Landscaping Contractor
- Construction Offices
- Dance Studio
- Floor Coverings
- Rug Cleaning



## FLOOR PLAN (END CAP)

19405-19415 W. 151st Terrace