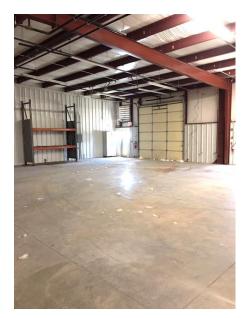

# 19405-19415 W. 151<sup>st</sup> Terrace OLATHE, KS 66062





#### **FOR LEASE**

\$3,795/mo + monthly CAM

#### HIGHLIGHTS

- Less than 5 minutes from I-35
- > 2,100 sq ft of Office Space
- > 3,900 sq ft of Warehouse space
- Large Rear parking area
- ➤ Just off 151<sup>st</sup> St, with many restaurants and shopping nearby



Prieb Property Management Office: (913) 575-6700 Commercial@priebpropmgmt.com

### PHOTOS

19405-19415 W. 151st Terrace





















### AERIAL

19405-19415 W. 151st Terrace





#### **CURRENT TENANTS:**

- Landscaping Contractor
- Construction Offices
- Dance Studio
- Floor Coverings
- Rug Cleaning



## FLOOR PLAN (END CAP)

19405-19415 W. 151st Terrace