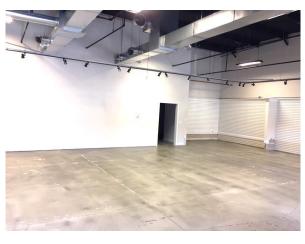

# 19405-19415 W. 151<sup>st</sup> Terrace OLATHE, KS 66062





#### **FOR LEASE**

\$3,795/mo + monthly CAM

#### HIGHLIGHTS

- Less than 5 minutes from I-35
- > 2,100 sq ft of Office Space
- > 3,900 sq ft of Warehouse space
- Large Rear parking area
- ➤ Just off 151<sup>st</sup> St, with many restaurants and shopping nearby



Prieb Property Management Office: (913) 575-6700 Commercial@priebpropmgmt.com

### PHOTOS

19405-19415 W. 151st Terrace





















### AERIAL

19405-19415 W. 151st Terrace





#### **CURRENT TENANTS:**

- Landscaping Contractor
- Construction Offices
- Dance Studio
- Floor Coverings
- Rug Cleaning



## FLOOR PLAN (END CAP)

19405-19415 W. 151st Terrace