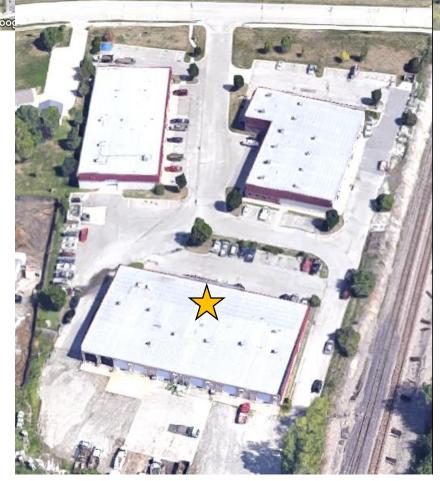

# 19405-19415 W. 151<sup>st</sup> Terrace OLATHE, KS 66062





#### **FOR LEASE**

\$3,795/mo + monthly CAM

#### HIGHLIGHTS

- Less than 5 minutes from I-35
- > 2,100 sq ft of Office Space
- > 3,900 sq ft of Warehouse space
- Large Rear parking area
- ➤ Just off 151<sup>st</sup> St, with many restaurants and shopping nearby



Prieb Property Management Office: (913) 575-6700 Commercial@priebpropmgmt.com

### PHOTOS

19405-19415 W. 151st Terrace





















### AERIAL

19405-19415 W. 151st Terrace





#### **CURRENT TENANTS:**

- Landscaping Contractor
- Construction Offices
- Dance Studio
- Floor Coverings
- Rug Cleaning



## FLOOR PLAN (END CAP)

19405-19415 W. 151st Terrace