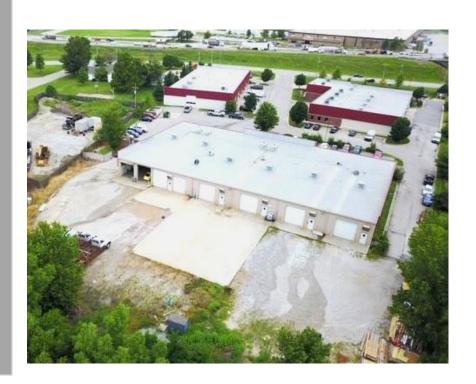

# 19405-19415 W. 151<sup>st</sup> Terrace OLATHE, KS 66062





#### **FOR LEASE**

\$3,795/mo + monthly CAM

#### HIGHLIGHTS

- Less than 5 minutes from I-35
- > 2,100 sq ft of Office Space
- > 3,900 sq ft of Warehouse space
- Large Rear parking area
- ➤ Just off 151<sup>st</sup> St, with many restaurants and shopping nearby



Prieb Property Management Office: (913) 575-6700 Commercial@priebpropmgmt.com

### PHOTOS

19405-19415 W. 151st Terrace





















### AERIAL

19405-19415 W. 151st Terrace





#### **CURRENT TENANTS:**

- Landscaping Contractor
- Construction Offices
- Dance Studio
- Floor Coverings
- Rug Cleaning



## FLOOR PLAN (END CAP)

19405-19415 W. 151st Terrace