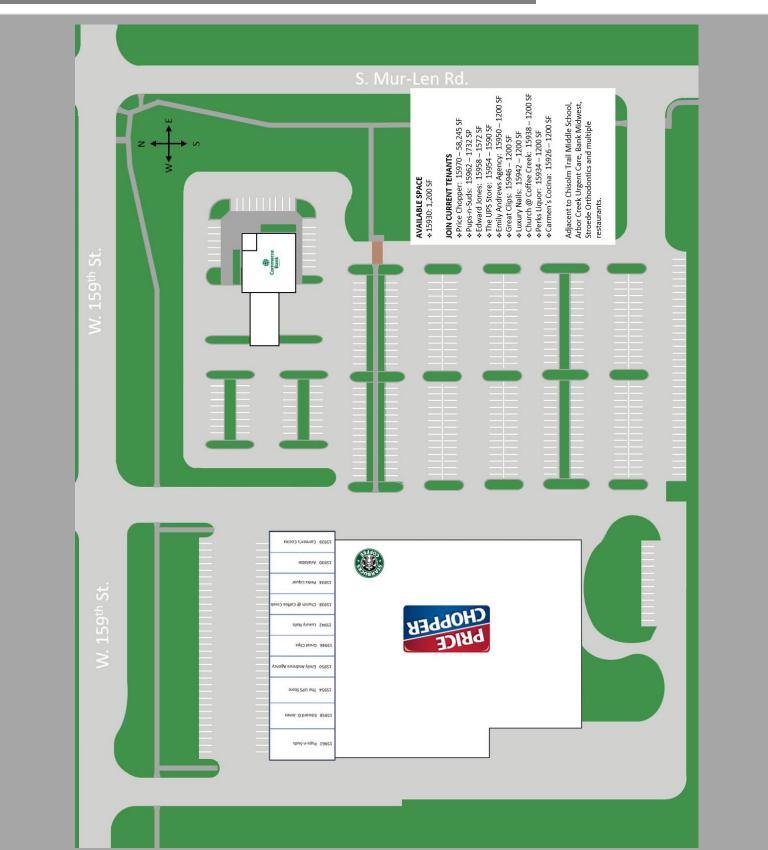

10 minutes from I-35
- Company Signage space available on bldg.
- Price Chopper Anchored
- ➤ 1200 sq ft retail/office space
- Current Chiropractic office
- Located next to popular restaurant, In large residential area near schools
- Just minutes from 169 Hwy and 151<sup>st</sup> St, with many restaurants, gas stations and shopping nearby
- Amble drive by traffic with great street view from 159<sup>th</sup> St.

#### **FOR LEASE**

1,500/mo + monthly CAM



Prieb Property Management Office: (913) 575-6700

Commercial@priebpropmgmt.com

# PHOTOS

15930 S. Mur-Len Rd.





















## **AERIAL**

15930 S. Mur-Len Rd.





**Prieb Property Management** 

Office: (913) 575-6700

Commercial@priebpropmgmt.com

## FLOOR PLAN

15930 S. Mur-Len Rd.





### SITE PLAN

15930 S. Mur-Len Rd.