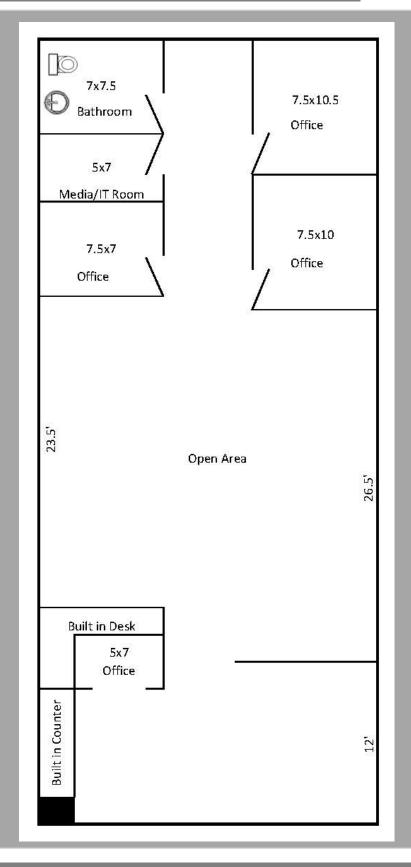

62





#### **HIGHLIGHTS**

- Less than 10 minutes from I-35
- Company Signage space available on bldg.
- Price Chopper Anchored
- ➤ 1200 sq ft retail/office space
- Current Chiropractic office
- Located next to popular restaurant, In large residential area near schools
- Just minutes from 169 Hwy and 151<sup>st</sup> St, with many restaurants, gas stations and shopping nearby
- Amble drive by traffic with great street view from 159<sup>th</sup> St.

#### **FOR LEASE**

1,500/mo + monthly CAM



Prieb Property Management Office: (913) 575-6700

Commercial@priebpropmgmt.com

# PHOTOS

15930 S. Mur-Len Rd.





















## **AERIAL**

15930 S. Mur-Len Rd.





**Prieb Property Management** 

Office: (913) 575-6700

Commercial@priebpropmgmt.com

## FLOOR PLAN

15930 S. Mur-Len Rd.





### SITE PLAN

15930 S. Mur-Len Rd.