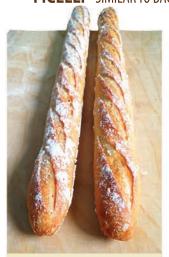

## 2 - inch PRETZEL SLIDERS

**SOURDOUGH BOULE** 

I WHOLE □ SLICED 1 LB 2 LB

2LB I 3 LB I **SLICED** 

FICELLI - SIMILAR TO BAGUETTE BUT MUCH THINER

FICELLI WITH ONIONS

**FICELLI PLAIN** 

Sourdough is made through a long fermentation process. This bread has an airy interior with a sour flavor.