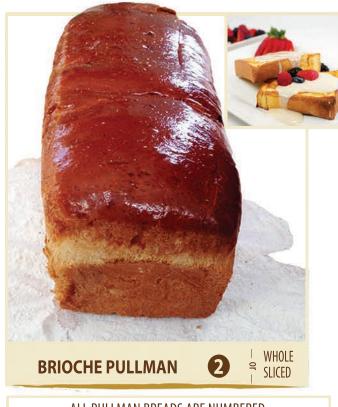

ALL PULLMAN BREADS ARE NUMBERED

1 YIELDS 16 USABLE SLICES

## PLAIN

**ARTISAN BRIOCHE 4 - INCH** 

SOLD BY THE DOZEN

**MINI BRIOCHE 2 - INCH** 

A pastry dough with origins from France, brioche is made with butter and fresh eggs which gives it a rich texture and golden crust. With several varieties including: rolls, Pullman bread, and lobster rolls.