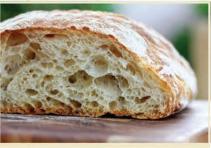

## 2 - inch PRETZEL SLIDERS

**SOURDOUGH BOULE** 

I WHOLE □ SLICED 1 LB 2 LB

2LB I 3 LB I **SLICED** 

FICELLI - SIMILAR TO BAGUETTE BUT MUCH THINER

FICELLI WITH ONIONS

**FICELLI PLAIN** 

Sourdough is made through a long fermentation process. This bread has an airy interior with a sour flavor.