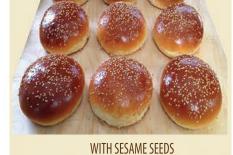

## PLAIN

**ARTISAN BRIOCHE 4 - INCH** 

SOLD BY THE DOZEN

**MINI BRIOCHE 2 - INCH** 

A pastry dough with origins from France, brioche is made with butter and fresh eggs which gives it a rich texture and golden crust. With several varieties including: rolls, Pullman bread, and lobster rolls.