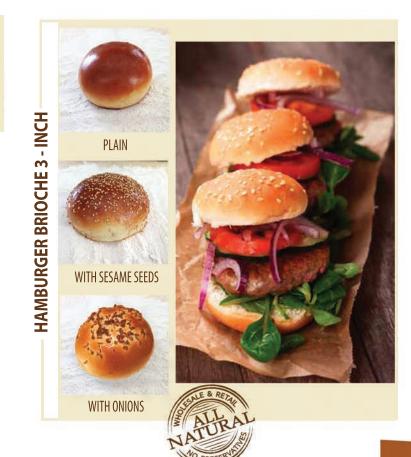

## PLAIN

**ARTISAN BRIOCHE 4 - INCH** 

SOLD BY THE DOZEN

**MINI BRIOCHE 2 - INCH** 

A pastry dough with origins from France, brioche is made with butter and fresh eggs which gives it a rich texture and golden crust. With several varieties including: rolls, Pullman bread, and lobster rolls.