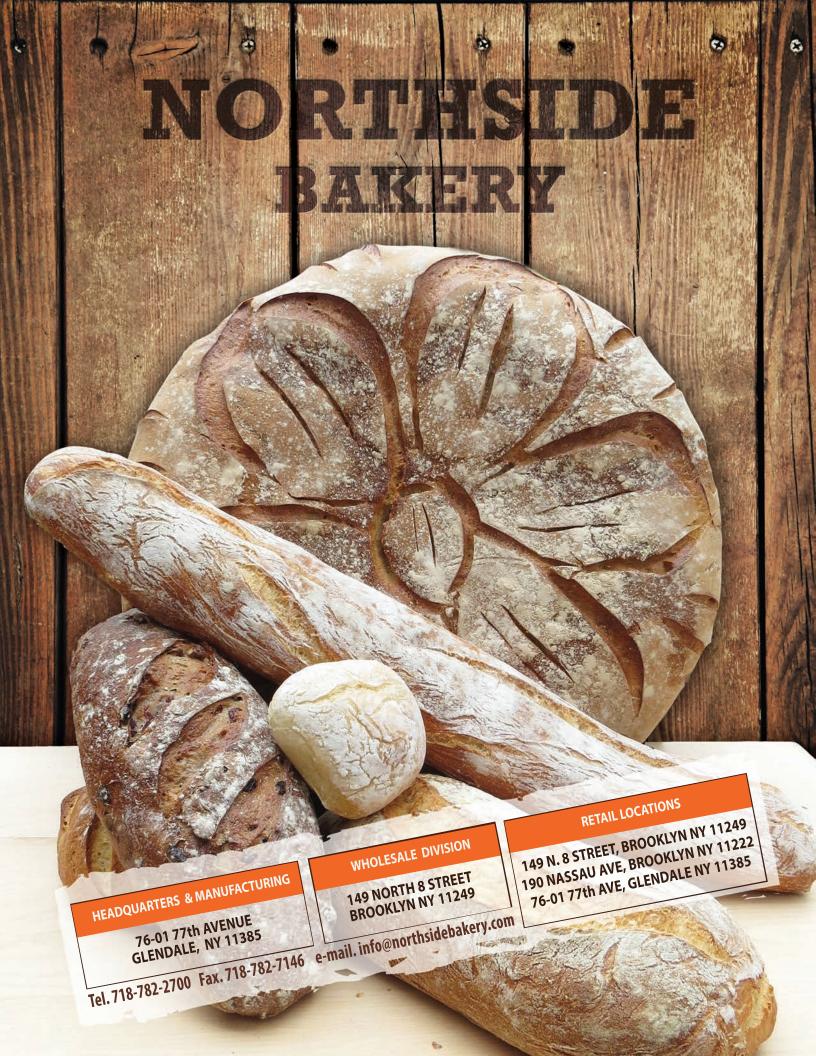

TRADITIONAL CIABATTA SANDWICH

SOLD BY THE DOZEN

**PARISIAN BAGUETTES** 

With roots coming from Veneto Italy, this open-textured white flour bread is the right choice for sandwich lovers. Combining a crisp crust and large air pockets, ciabatta comes in several shapes and sizes: loaf, rolls, and panini.