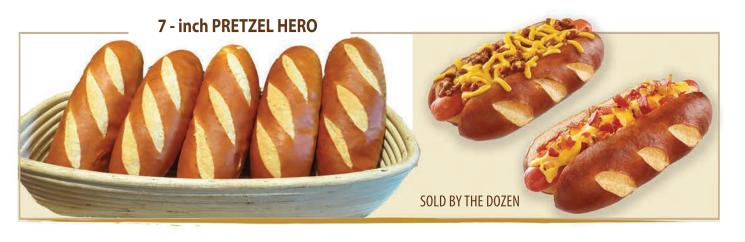

TES** 

With roots coming from Veneto Italy, this open-textured white flour bread is the right choice for sandwich lovers. Combining a crisp crust and large air pockets, ciabatta comes in several shapes and sizes: loaf, rolls, and panini.







ALL PULLMAN BREADS ARE NUMBERED

1 YIELDS 16 USABLE SLICES



## PLAIN

**ARTISAN BRIOCHE 4 - INCH** 





SOLD BY THE DOZEN





**MINI BRIOCHE 2 - INCH** 



A pastry dough with origins from France, brioche is made with butter and fresh eggs which gives it a rich texture and golden crust. With several varieties including: rolls, Pullman bread, and lobster rolls.















The recipe for this renowned artisan specialty goes back centuries into French history. This French style dough has a crisp, crunchy crust with a slightly chewy center.









## 2 - inch PRETZEL SLIDERS











**SOURDOUGH BOULE** 

I WHOLE □ SLICED 1 LB 2 LB



2LB I 3 LB I **SLICED** 

FICELLI - SIMILAR TO BAGUETTE BUT MUCH THINER







FICELLI WITH ONIONS



**FICELLI PLAIN** 







Sourdough is made through a long fermentation process. This bread has an airy interior with a sour flavor.





























**DINNER ROLLS**SOLD BY THE DOZEN







ALL PULLMAN BREADS ARE NUMBERED





This sweet sensation has cranberries, raisins, and walnuts baked into the bread resulting in a unique flavor in each bite.