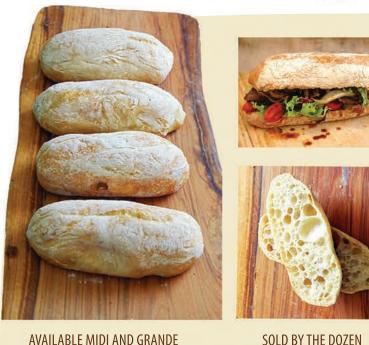

TRADITIONAL CIABATTA SANDWICH

SOLD BY THE DOZEN

**PARISIAN BAGUETTES** 

With roots coming from Veneto Italy, this open-textured white flour bread is the right choice for sandwich lovers. Combining a crisp crust and large air pockets, ciabatta comes in several shapes and sizes: loaf, rolls, and panini.