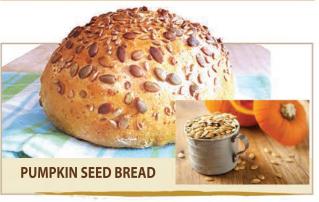

* 





SOLD BY THE DOZEN





**MINI BRIOCHE 2 - INCH** 



A pastry dough with origins from France, brioche is made with butter and fresh eggs which gives it a rich texture and golden crust. With several varieties including: rolls, Pullman bread, and lobster rolls.















The recipe for this renowned artisan specialty goes back centuries into French history. This French style dough has a crisp, crunchy crust with a slightly chewy center.









## 2 - inch PRETZEL SLIDERS











**SOURDOUGH BOULE** 

I WHOLE □ SLICED 1 LB 2 LB



2LB I 3 LB I **SLICED** 

FICELLI - SIMILAR TO BAGUETTE BUT MUCH THINER







FICELLI WITH ONIONS



**FICELLI PLAIN** 







Sourdough is made through a long fermentation process. This bread has an airy interior with a sour flavor.





























**DINNER ROLLS**SOLD BY THE DOZEN







ALL PULLMAN BREADS ARE NUMBERED





This sweet sensation has cranberries, raisins, and walnuts baked into the bread resulting in a unique flavor in each bite.