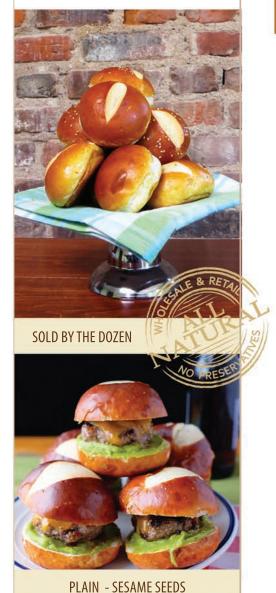

## 2 - inch PRETZEL SLIDERS

**SOURDOUGH BOULE** 

I WHOLE □ SLICED 1 LB 2 LB

2LB I 3 LB I **SLICED** 

FICELLI - SIMILAR TO BAGUETTE BUT MUCH THINER

FICELLI WITH ONIONS

**FICELLI PLAIN** 

Sourdough is made through a long fermentation process. This bread has an airy interior with a sour flavor.