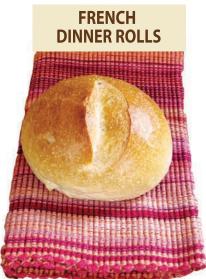

**DINNER ROLLS**SOLD BY THE DOZEN

ALL PULLMAN BREADS ARE NUMBERED

This sweet sensation has cranberries, raisins, and walnuts baked into the bread resulting in a unique flavor in each bite.