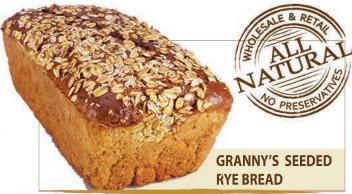

INCH** 





SOLD BY THE DOZEN





**MINI BRIOCHE 2 - INCH** 



A pastry dough with origins from France, brioche is made with butter and fresh eggs which gives it a rich texture and golden crust. With several varieties including: rolls, Pullman bread, and lobster rolls.















The recipe for this renowned artisan specialty goes back centuries into French history. This French style dough has a crisp, crunchy crust with a slightly chewy center.









## 2 - inch PRETZEL SLIDERS











**SOURDOUGH BOULE** 

I WHOLE □ SLICED 1 LB 2 LB



2LB I 3 LB I **SLICED** 

FICELLI - SIMILAR TO BAGUETTE BUT MUCH THINER







FICELLI WITH ONIONS



**FICELLI PLAIN** 







Sourdough is made through a long fermentation process. This bread has an airy interior with a sour flavor.





























**DINNER ROLLS**SOLD BY THE DOZEN







ALL PULLMAN BREADS ARE NUMBERED





This sweet sensation has cranberries, raisins, and walnuts baked into the bread resulting in a unique flavor in each bite.