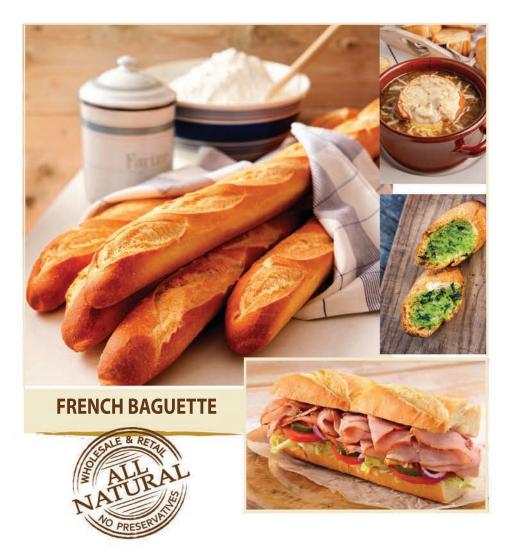

The recipe for this renowned artisan specialty goes back centuries into French history. This French style dough has a crisp, crunchy crust with a slightly chewy center.