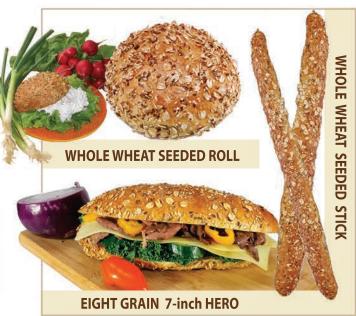

- INCH** 





SOLD BY THE DOZEN





**MINI BRIOCHE 2 - INCH** 



A pastry dough with origins from France, brioche is made with butter and fresh eggs which gives it a rich texture and golden crust. With several varieties including: rolls, Pullman bread, and lobster rolls.















The recipe for this renowned artisan specialty goes back centuries into French history. This French style dough has a crisp, crunchy crust with a slightly chewy center.









## 2 - inch PRETZEL SLIDERS











**SOURDOUGH BOULE** 

I WHOLE □ SLICED 1 LB 2 LB



2LB I 3 LB I **SLICED** 

FICELLI - SIMILAR TO BAGUETTE BUT MUCH THINER







FICELLI WITH ONIONS



**FICELLI PLAIN** 







Sourdough is made through a long fermentation process. This bread has an airy interior with a sour flavor.





























**DINNER ROLLS**SOLD BY THE DOZEN







ALL PULLMAN BREADS ARE NUMBERED





This sweet sensation has cranberries, raisins, and walnuts baked into the bread resulting in a unique flavor in each bite.