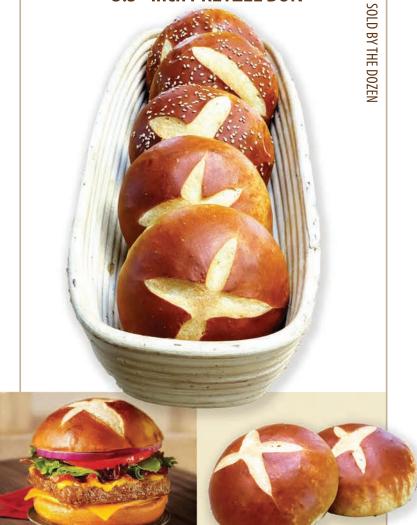

## 2 - inch PRETZEL SLIDERS

**SOURDOUGH BOULE** 

I WHOLE □ SLICED 1 LB 2 LB

2LB I 3 LB I **SLICED** 

FICELLI - SIMILAR TO BAGUETTE BUT MUCH THINER

FICELLI WITH ONIONS

**FICELLI PLAIN** 

Sourdough is made through a long fermentation process. This bread has an airy interior with a sour flavor.