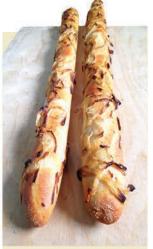

## 2 - inch PRETZEL SLIDERS

**SOURDOUGH BOULE** 

I WHOLE □ SLICED 1 LB 2 LB

2LB I 3 LB I **SLICED** 

FICELLI - SIMILAR TO BAGUETTE BUT MUCH THINER

FICELLI WITH ONIONS

**FICELLI PLAIN** 

Sourdough is made through a long fermentation process. This bread has an airy interior with a sour flavor.