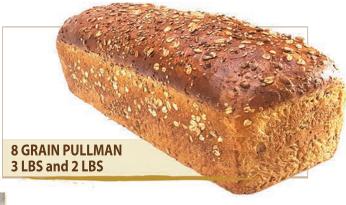

SOLD BY THE DOZEN





**MINI BRIOCHE 2 - INCH** 



A pastry dough with origins from France, brioche is made with butter and fresh eggs which gives it a rich texture and golden crust. With several varieties including: rolls, Pullman bread, and lobster rolls.















The recipe for this renowned artisan specialty goes back centuries into French history. This French style dough has a crisp, crunchy crust with a slightly chewy center.









## 2 - inch PRETZEL SLIDERS











**SOURDOUGH BOULE** 

I WHOLE □ SLICED 1 LB 2 LB



2LB I 3 LB I **SLICED** 

FICELLI - SIMILAR TO BAGUETTE BUT MUCH THINER







FICELLI WITH ONIONS



**FICELLI PLAIN** 







Sourdough is made through a long fermentation process. This bread has an airy interior with a sour flavor.





























**DINNER ROLLS**SOLD BY THE DOZEN







ALL PULLMAN BREADS ARE NUMBERED





This sweet sensation has cranberries, raisins, and walnuts baked into the bread resulting in a unique flavor in each bite.