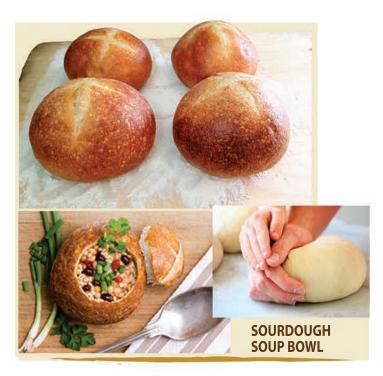

## 2 - inch PRETZEL SLIDERS

**SOURDOUGH BOULE** 

I WHOLE □ SLICED 1 LB 2 LB

2LB I 3 LB I **SLICED** 

FICELLI - SIMILAR TO BAGUETTE BUT MUCH THINER

FICELLI WITH ONIONS

**FICELLI PLAIN** 

Sourdough is made through a long fermentation process. This bread has an airy interior with a sour flavor.