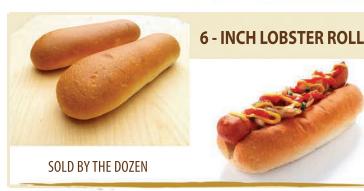

## PLAIN

**ARTISAN BRIOCHE 4 - INCH** 

SOLD BY THE DOZEN

**MINI BRIOCHE 2 - INCH** 

A pastry dough with origins from France, brioche is made with butter and fresh eggs which gives it a rich texture and golden crust. With several varieties including: rolls, Pullman bread, and lobster rolls.