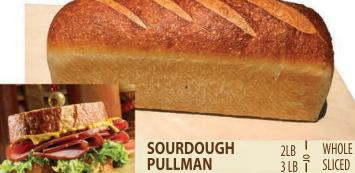

## 2 - inch PRETZEL SLIDERS

**SOURDOUGH BOULE** 

I WHOLE □ SLICED 1 LB 2 LB

2LB I 3 LB I **SLICED** 

FICELLI - SIMILAR TO BAGUETTE BUT MUCH THINER

FICELLI WITH ONIONS

**FICELLI PLAIN** 

Sourdough is made through a long fermentation process. This bread has an airy interior with a sour flavor.