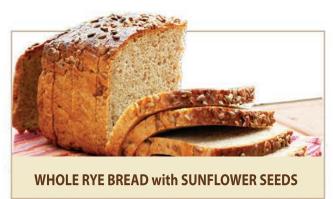

NCH** 





SOLD BY THE DOZEN





**MINI BRIOCHE 2 - INCH** 



A pastry dough with origins from France, brioche is made with butter and fresh eggs which gives it a rich texture and golden crust. With several varieties including: rolls, Pullman bread, and lobster rolls.















The recipe for this renowned artisan specialty goes back centuries into French history. This French style dough has a crisp, crunchy crust with a slightly chewy center.









## 2 - inch PRETZEL SLIDERS











**SOURDOUGH BOULE** 

I WHOLE □ SLICED 1 LB 2 LB



2LB I 3 LB I **SLICED** 

FICELLI - SIMILAR TO BAGUETTE BUT MUCH THINER







FICELLI WITH ONIONS



**FICELLI PLAIN** 







Sourdough is made through a long fermentation process. This bread has an airy interior with a sour flavor.





























**DINNER ROLLS**SOLD BY THE DOZEN







ALL PULLMAN BREADS ARE NUMBERED





This sweet sensation has cranberries, raisins, and walnuts baked into the bread resulting in a unique flavor in each bite.