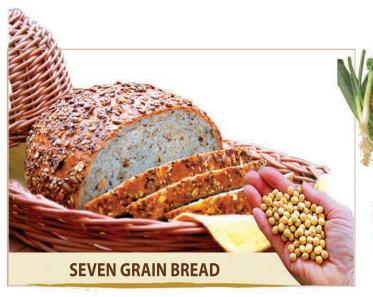

4 - INCH** 





SOLD BY THE DOZEN





**MINI BRIOCHE 2 - INCH** 



A pastry dough with origins from France, brioche is made with butter and fresh eggs which gives it a rich texture and golden crust. With several varieties including: rolls, Pullman bread, and lobster rolls.















The recipe for this renowned artisan specialty goes back centuries into French history. This French style dough has a crisp, crunchy crust with a slightly chewy center.









## 2 - inch PRETZEL SLIDERS











**SOURDOUGH BOULE** 

I WHOLE □ SLICED 1 LB 2 LB



2LB I 3 LB I **SLICED** 

FICELLI - SIMILAR TO BAGUETTE BUT MUCH THINER







FICELLI WITH ONIONS



**FICELLI PLAIN** 







Sourdough is made through a long fermentation process. This bread has an airy interior with a sour flavor.





























**DINNER ROLLS**SOLD BY THE DOZEN







ALL PULLMAN BREADS ARE NUMBERED





This sweet sensation has cranberries, raisins, and walnuts baked into the bread resulting in a unique flavor in each bite.