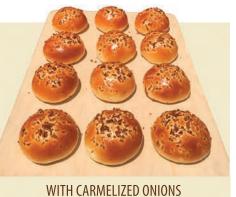

## PLAIN

**ARTISAN BRIOCHE 4 - INCH** 

SOLD BY THE DOZEN

**MINI BRIOCHE 2 - INCH** 

A pastry dough with origins from France, brioche is made with butter and fresh eggs which gives it a rich texture and golden crust. With several varieties including: rolls, Pullman bread, and lobster rolls.