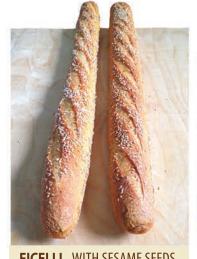

## 2 - inch PRETZEL SLIDERS

**SOURDOUGH BOULE** 

I WHOLE □ SLICED 1 LB 2 LB

2LB I 3 LB I **SLICED** 

FICELLI - SIMILAR TO BAGUETTE BUT MUCH THINER

FICELLI WITH ONIONS

**FICELLI PLAIN** 

Sourdough is made through a long fermentation process. This bread has an airy interior with a sour flavor.