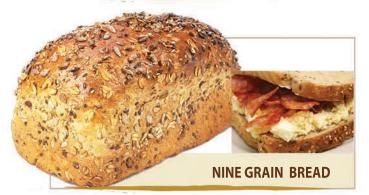

H** 





SOLD BY THE DOZEN





**MINI BRIOCHE 2 - INCH** 



A pastry dough with origins from France, brioche is made with butter and fresh eggs which gives it a rich texture and golden crust. With several varieties including: rolls, Pullman bread, and lobster rolls.















The recipe for this renowned artisan specialty goes back centuries into French history. This French style dough has a crisp, crunchy crust with a slightly chewy center.









## 2 - inch PRETZEL SLIDERS











**SOURDOUGH BOULE** 

I WHOLE □ SLICED 1 LB 2 LB



2LB I 3 LB I **SLICED** 

FICELLI - SIMILAR TO BAGUETTE BUT MUCH THINER







FICELLI WITH ONIONS



**FICELLI PLAIN** 







Sourdough is made through a long fermentation process. This bread has an airy interior with a sour flavor.





























**DINNER ROLLS**SOLD BY THE DOZEN







ALL PULLMAN BREADS ARE NUMBERED





This sweet sensation has cranberries, raisins, and walnuts baked into the bread resulting in a unique flavor in each bite.