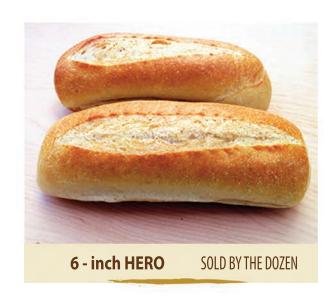

LD BY THE DOZEN

ALL PULLMAN BREADS ARE NUMBERED

YIELDS 16 USABLE SLICES

2 YIELDS 24 USABLE SLICES \$



TRADITIONAL CIABATTA SANDWICH

SOLD BY THE DOZEN



**PARISIAN BAGUETTES** 

With roots coming from Veneto Italy, this open-textured white flour bread is the right choice for sandwich lovers. Combining a crisp crust and large air pockets, ciabatta comes in several shapes and sizes: loaf, rolls, and panini.







ALL PULLMAN BREADS ARE NUMBERED

1 YIELDS 16 USABLE SLICES



## PLAIN

**ARTISAN BRIOCHE 4 - INCH** 





SOLD BY THE DOZEN





**MINI BRIOCHE 2 - INCH** 



A pastry dough with origins from France, brioche is made with butter and fresh eggs which gives it a rich texture and golden crust. With several varieties including: rolls, Pullman bread, and lobster rolls.















The recipe for this renowned artisan specialty goes back centuries into French history. This French style dough has a crisp, crunchy crust with a slightly chewy center.









## 2 - inch PRETZEL SLIDERS











**SOURDOUGH BOULE** 

I WHOLE □ SLICED 1 LB 2 LB



2LB I 3 LB I **SLICED** 

FICELLI - SIMILAR TO BAGUETTE BUT MUCH THINER







FICELLI WITH ONIONS



**FICELLI PLAIN** 







Sourdough is made through a long fermentation process. This bread has an airy interior with a sour flavor.





























**DINNER ROLLS**SOLD BY THE DOZEN







ALL PULLMAN BREADS ARE NUMBERED





This sweet sensation has cranberries, raisins, and walnuts baked into the bread resulting in a unique flavor in each bite.