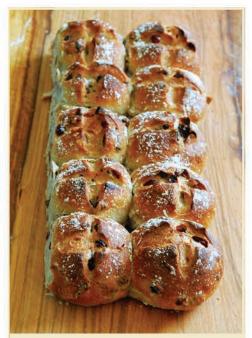

**DINNER ROLLS**SOLD BY THE DOZEN

ALL PULLMAN BREADS ARE NUMBERED

This sweet sensation has cranberries, raisins, and walnuts baked into the bread resulting in a unique flavor in each bite.