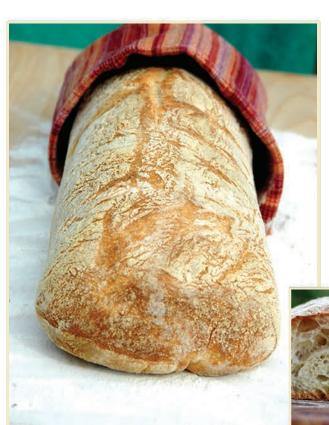

TRADITIONAL CIABATTA SANDWICH

SOLD BY THE DOZEN

**PARISIAN BAGUETTES** 

With roots coming from Veneto Italy, this open-textured white flour bread is the right choice for sandwich lovers. Combining a crisp crust and large air pockets, ciabatta comes in several shapes and sizes: loaf, rolls, and panini.