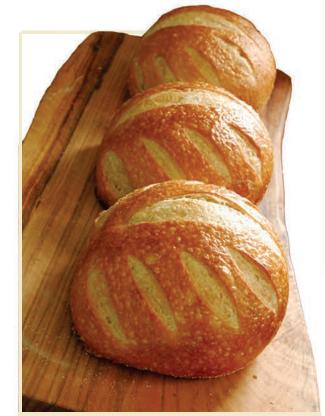

## 2 - inch PRETZEL SLIDERS

**SOURDOUGH BOULE** 

I WHOLE □ SLICED 1 LB 2 LB

2LB I 3 LB I **SLICED** 

FICELLI - SIMILAR TO BAGUETTE BUT MUCH THINER

FICELLI WITH ONIONS

**FICELLI PLAIN** 

Sourdough is made through a long fermentation process. This bread has an airy interior with a sour flavor.