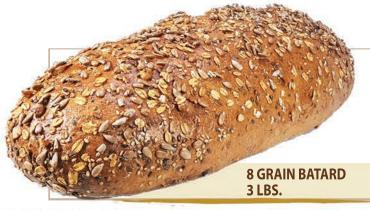

SOLD BY THE DOZEN





**MINI BRIOCHE 2 - INCH** 



A pastry dough with origins from France, brioche is made with butter and fresh eggs which gives it a rich texture and golden crust. With several varieties including: rolls, Pullman bread, and lobster rolls.















The recipe for this renowned artisan specialty goes back centuries into French history. This French style dough has a crisp, crunchy crust with a slightly chewy center.









## 2 - inch PRETZEL SLIDERS











**SOURDOUGH BOULE** 

I WHOLE □ SLICED 1 LB 2 LB



2LB I 3 LB I **SLICED** 

FICELLI - SIMILAR TO BAGUETTE BUT MUCH THINER







FICELLI WITH ONIONS



**FICELLI PLAIN** 







Sourdough is made through a long fermentation process. This bread has an airy interior with a sour flavor.





























**DINNER ROLLS**SOLD BY THE DOZEN







ALL PULLMAN BREADS ARE NUMBERED





This sweet sensation has cranberries, raisins, and walnuts baked into the bread resulting in a unique flavor in each bite.