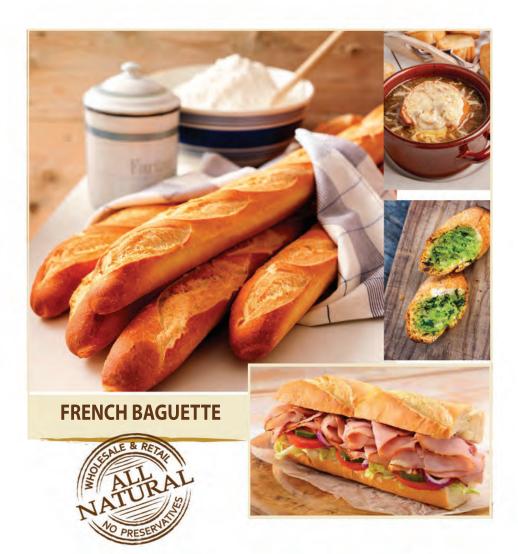

FRENCH DINNER ROLLS

PORTUGESE ROLLS

SOLD BYTHE DOZEN

The recipe for this renowned artisan specialty goes back centuries into French history. This French style dough has a crisp, crunchy crust with a slightly chewy center.