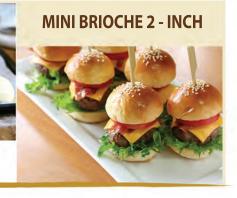

## **ARTISAN BRIOCHE 4 - INCH**

WITH CARMELIZED ONIONS

SOLD BY THE DOZEN

A pastry dough with origins from France, brioche is made with butter and fresh eggs which gives it a rich texture and golden crust. With several varieties including: rolls, Pullman bread, and lobster rolls.