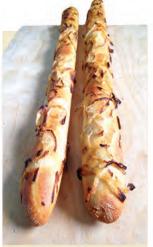

**SOURDOUGH BOULE** 

I WHOLE 
□ SLICED 1 LB 2 LB

SOURDOUGH PULLMAN

2LB I 3 LB I WHOLE **SLICED** 

FICELLI - SIMILAR TO BAGUETTE BUT MUCH THINER

FICELLI WITH SESAME SEEDS

FICELLI WITH ONIONS

**FICELLI PLAIN** 