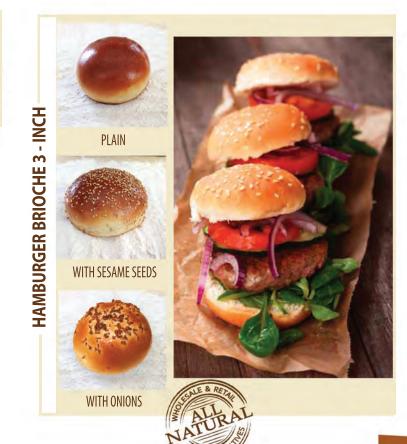

## **ARTISAN BRIOCHE 4 - INCH**

WITH CARMELIZED ONIONS

SOLD BY THE DOZEN

A pastry dough with origins from France, brioche is made with butter and fresh eggs which gives it a rich texture and golden crust. With several varieties including: rolls, Pullman bread, and lobster rolls.