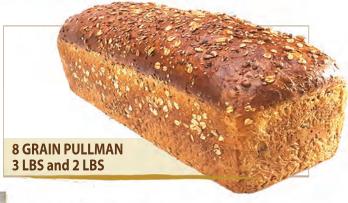

Sourdough is made through a long fermentation process. This bread has an airy interior with a sour flavor.

**DINNER ROLLS**SOLD BY THE DOZEN

ALL PULLMAN BREADS ARE NUMBERED

This sweet sensation has cranberries, raisins, and walnuts baked into the bread resulting in a unique flavor in each bite.