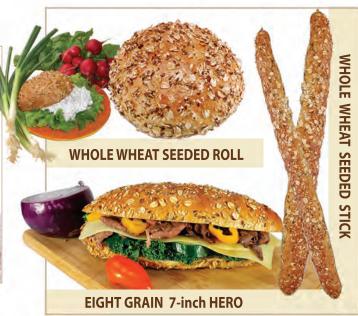

SOLD BY THE DOZEN

4 - INCH PANNINI

**PLAIN or WITH CHEESE** 

CIABATTA DINNER ROLLS SOLD BY THE DOZEN

CIABATTA LOAF

ALL PULLMAN BREADS ARE NUMBERED

YIELDS 16 USABLE SLICES

2 YIELDS 24 USABLE SLICES