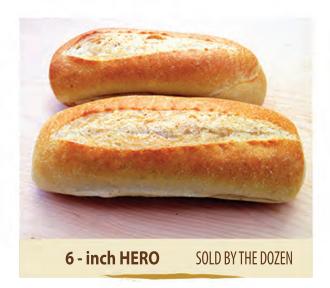

READS ARE NUMBERED

YIELDS 16 USABLE SLICES

2 YIELDS 24 USABLE SLICES





**PARISIAN BAGUETTES** 

With roots coming from Veneto Italy, this open-textured white flour bread is the right choice for sandwich lovers. Combining a crisp crust and large air pockets, ciabatta comes in several shapes and sizes: loaf, rolls, and panini.







ALL PULLMAN BREADS ARE NUMBERED



1 YIELDS 16 USABLE SLICES



YIELDS 24 USABLE SLICES

**PLAIN** 

## **ARTISAN BRIOCHE 4 - INCH**



WITH CARMELIZED ONIONS







SOLD BY THE DOZEN





A pastry dough with origins from France, brioche is made with butter and fresh eggs which gives it a rich texture and golden crust. With several varieties including: rolls, Pullman bread, and lobster rolls.







FRENCH DINNER ROLLS



PORTUGESE ROLLS

SOLD BYTHE DOZEN





The recipe for this renowned artisan specialty goes back centuries into French history. This French style dough has a crisp, crunchy crust with a slightly chewy center.

















**SOURDOUGH BOULE** 

I WHOLE 
□ SLICED 1 LB 2 LB

SOURDOUGH PULLMAN

2LB I 3 LB I WHOLE **SLICED** 

FICELLI - SIMILAR TO BAGUETTE BUT MUCH THINER



FICELLI WITH SESAME SEEDS



FICELLI WITH ONIONS



**FICELLI PLAIN** 







Sourdough is made through a long fermentation process. This bread has an airy interior with a sour flavor.





























**DINNER ROLLS**SOLD BY THE DOZEN







ALL PULLMAN BREADS ARE NUMBERED





This sweet sensation has cranberries, raisins, and walnuts baked into the bread resulting in a unique flavor in each bite.



WE DELIVER 7 DAYS PER WEEK

e-mail: info@