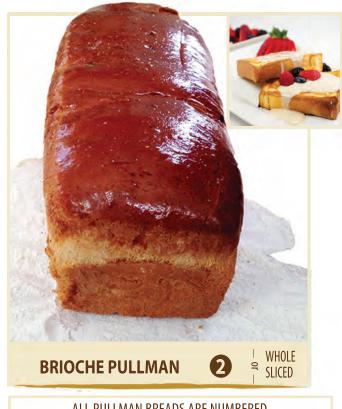

ALL PULLMAN BREADS ARE NUMBERED

1 YIELDS 16 USABLE SLICES

YIELDS 24 USABLE SLICES

**PLAIN** 