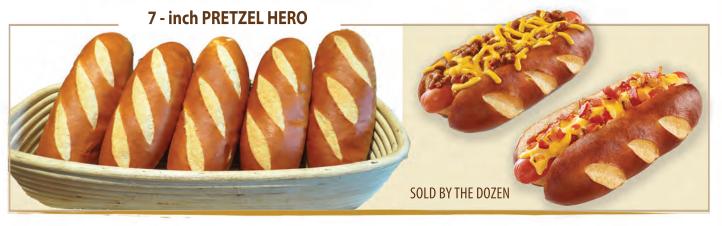

s the right choice for sandwich lovers. Combining a crisp crust and large air pockets, ciabatta comes in several shapes and sizes: loaf, rolls, and panini.







ALL PULLMAN BREADS ARE NUMBERED



1 YIELDS 16 USABLE SLICES



YIELDS 24 USABLE SLICES

**PLAIN** 

## **ARTISAN BRIOCHE 4 - INCH**



WITH CARMELIZED ONIONS







SOLD BY THE DOZEN





A pastry dough with origins from France, brioche is made with butter and fresh eggs which gives it a rich texture and golden crust. With several varieties including: rolls, Pullman bread, and lobster rolls.







FRENCH DINNER ROLLS



PORTUGESE ROLLS

SOLD BYTHE DOZEN





The recipe for this renowned artisan specialty goes back centuries into French history. This French style dough has a crisp, crunchy crust with a slightly chewy center.

















**SOURDOUGH BOULE** 

I WHOLE 
□ SLICED 1 LB 2 LB

SOURDOUGH PULLMAN

2LB I 3 LB I WHOLE **SLICED** 

FICELLI - SIMILAR TO BAGUETTE BUT MUCH THINER



FICELLI WITH SESAME SEEDS



FICELLI WITH ONIONS



**FICELLI PLAIN** 







Sourdough is made through a long fermentation process. This bread has an airy interior with a sour flavor.





























**DINNER ROLLS**SOLD BY THE DOZEN







ALL PULLMAN BREADS ARE NUMBERED





This sweet sensation has cranberries, raisins, and walnuts baked into the bread resulting in a unique flavor in each bite.



WE DELIVER 7 DAYS PER WEEK

e-mail: info@northsidebakery.com