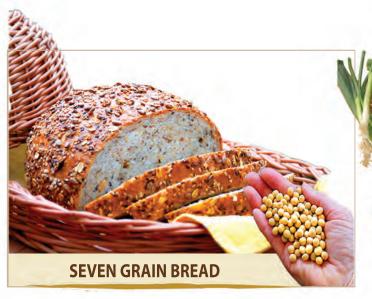

pastry dough with origins from France, brioche is made with butter and fresh eggs which gives it a rich texture and golden crust. With several varieties including: rolls, Pullman bread, and lobster rolls.







FRENCH DINNER ROLLS



PORTUGESE ROLLS

SOLD BYTHE DOZEN





The recipe for this renowned artisan specialty goes back centuries into French history. This French style dough has a crisp, crunchy crust with a slightly chewy center.

















**SOURDOUGH BOULE** 

I WHOLE 
□ SLICED 1 LB 2 LB

SOURDOUGH PULLMAN

2LB I 3 LB I WHOLE **SLICED** 

FICELLI - SIMILAR TO BAGUETTE BUT MUCH THINER



FICELLI WITH SESAME SEEDS



FICELLI WITH ONIONS



**FICELLI PLAIN** 







Sourdough is made through a long fermentation process. This bread has an airy interior with a sour flavor.





























**DINNER ROLLS**SOLD BY THE DOZEN







ALL PULLMAN BREADS ARE NUMBERED





This sweet sensation has cranberries, raisins, and walnuts baked into the bread resulting in a unique flavor in each bite.



WE DELIVER 7 DAYS PER WEEK

e-mail: info@northsidebakery.com