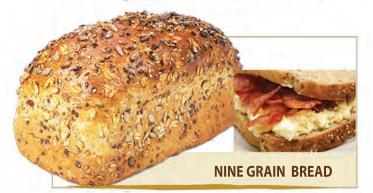

Sourdough is made through a long fermentation process. This bread has an airy interior with a sour flavor.

**DINNER ROLLS**SOLD BY THE DOZEN

ALL PULLMAN BREADS ARE NUMBERED

This sweet sensation has cranberries, raisins, and walnuts baked into the bread resulting in a unique flavor in each bite.