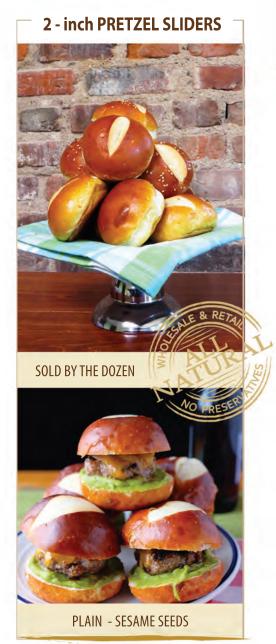

e right choice for sandwich lovers. Combining a crisp crust and large air pockets, ciabatta comes in several shapes and sizes: loaf, rolls, and panini.







ALL PULLMAN BREADS ARE NUMBERED



1 YIELDS 16 USABLE SLICES



YIELDS 24 USABLE SLICES

**PLAIN** 

## **ARTISAN BRIOCHE 4 - INCH**



WITH CARMELIZED ONIONS







SOLD BY THE DOZEN





A pastry dough with origins from France, brioche is made with butter and fresh eggs which gives it a rich texture and golden crust. With several varieties including: rolls, Pullman bread, and lobster rolls.







FRENCH DINNER ROLLS



PORTUGESE ROLLS

SOLD BYTHE DOZEN





The recipe for this renowned artisan specialty goes back centuries into French history. This French style dough has a crisp, crunchy crust with a slightly chewy center.

















**SOURDOUGH BOULE** 

I WHOLE 
□ SLICED 1 LB 2 LB

SOURDOUGH PULLMAN

2LB I 3 LB I WHOLE **SLICED** 

FICELLI - SIMILAR TO BAGUETTE BUT MUCH THINER



FICELLI WITH SESAME SEEDS



FICELLI WITH ONIONS



**FICELLI PLAIN** 







Sourdough is made through a long fermentation process. This bread has an airy interior with a sour flavor.





























**DINNER ROLLS**SOLD BY THE DOZEN







ALL PULLMAN BREADS ARE NUMBERED





This sweet sensation has cranberries, raisins, and walnuts baked into the bread resulting in a unique flavor in each bite.



WE DELIVER 7 DAYS PER WEEK

e-mail: info@northsidebakery.com