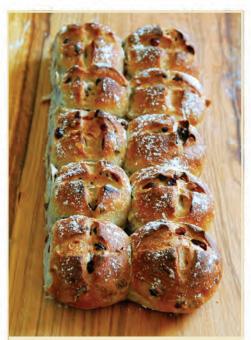

Sourdough is made through a long fermentation process. This bread has an airy interior with a sour flavor.

**DINNER ROLLS**SOLD BY THE DOZEN

ALL PULLMAN BREADS ARE NUMBERED

This sweet sensation has cranberries, raisins, and walnuts baked into the bread resulting in a unique flavor in each bite.