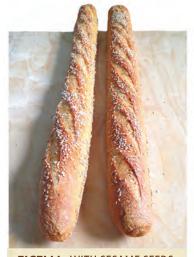

**SOURDOUGH BOULE** 

I WHOLE 
□ SLICED 1 LB 2 LB

SOURDOUGH PULLMAN

2LB I 3 LB I WHOLE **SLICED** 

FICELLI - SIMILAR TO BAGUETTE BUT MUCH THINER

FICELLI WITH SESAME SEEDS

FICELLI WITH ONIONS

**FICELLI PLAIN** 