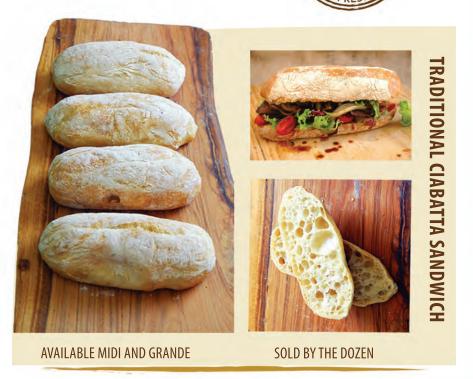

SOLD BY THE DOZEN

4 - INCH PANNINI

**PLAIN or WITH CHEESE** 

CIABATTA DINNER ROLLS SOLD BY THE DOZEN

CIABATTA LOAF

ALL PULLMAN BREADS ARE NUMBERED

YIELDS 16 USABLE SLICES

2 YIELDS 24 USABLE SLICES

**PARISIAN BAGUETTES** 

With roots coming from Veneto Italy, this open-textured white flour bread is the right choice for sandwich lovers. Combining a crisp crust and large air pockets, ciabatta comes in several shapes and sizes: loaf, rolls, and panini.