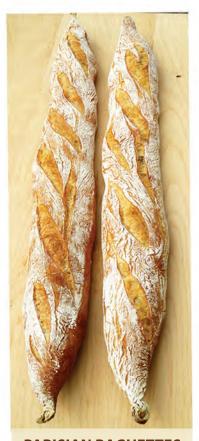

**PARISIAN BAGUETTES** 

With roots coming from Veneto Italy, this open-textured white flour bread is the right choice for sandwich lovers. Combining a crisp crust and large air pockets, ciabatta comes in several shapes and sizes: loaf, rolls, and panini.