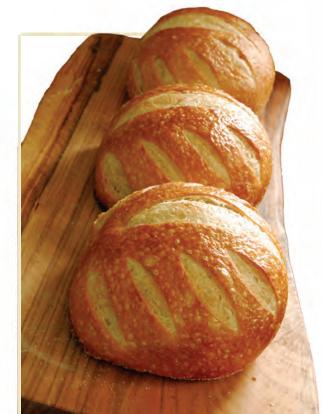

**SOURDOUGH BOULE** 

I WHOLE 
□ SLICED 1 LB 2 LB

SOURDOUGH PULLMAN

2LB I 3 LB I WHOLE **SLICED** 

FICELLI - SIMILAR TO BAGUETTE BUT MUCH THINER

FICELLI WITH SESAME SEEDS

FICELLI WITH ONIONS

**FICELLI PLAIN** 

Sourdough is made through a long fermentation process. This bread has an airy interior with a sour flavor.

**DINNER ROLLS**SOLD BY THE DOZEN

ALL PULLMAN BREADS ARE NUMBERED

This sweet sensation has cranberries, raisins, and walnuts baked into the bread resulting in a unique flavor in each bite.