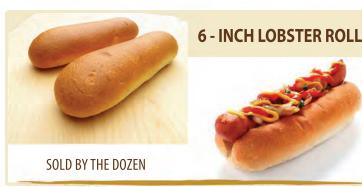

## **ARTISAN BRIOCHE 4 - INCH**

WITH CARMELIZED ONIONS

SOLD BY THE DOZEN

A pastry dough with origins from France, brioche is made with butter and fresh eggs which gives it a rich texture and golden crust. With several varieties including: rolls, Pullman bread, and lobster rolls.