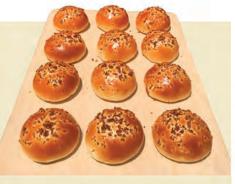

## **ARTISAN BRIOCHE 4 - INCH**

WITH CARMELIZED ONIONS

SOLD BY THE DOZEN

A pastry dough with origins from France, brioche is made with butter and fresh eggs which gives it a rich texture and golden crust. With several varieties including: rolls, Pullman bread, and lobster rolls.