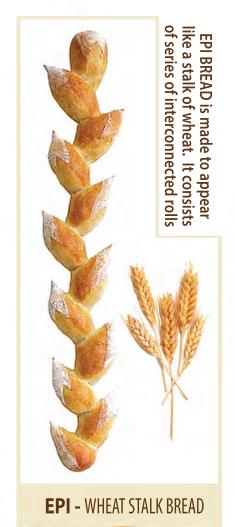

DINNER ROLLS SOLD BY THE DOZEN

CIABATTA LOAF

ALL PULLMAN BREADS ARE NUMBERED

YIELDS 16 USABLE SLICES

2 YIELDS 24 USABLE SLICES





**PARISIAN BAGUETTES** 

With roots coming from Veneto Italy, this open-textured white flour bread is the right choice for sandwich lovers. Combining a crisp crust and large air pockets, ciabatta comes in several shapes and sizes: loaf, rolls, and panini.







ALL PULLMAN BREADS ARE NUMBERED



1 YIELDS 16 USABLE SLICES



YIELDS 24 USABLE SLICES

**PLAIN** 

## **ARTISAN BRIOCHE 4 - INCH**



WITH CARMELIZED ONIONS







SOLD BY THE DOZEN





A pastry dough with origins from France, brioche is made with butter and fresh eggs which gives it a rich texture and golden crust. With several varieties including: rolls, Pullman bread, and lobster rolls.







FRENCH DINNER ROLLS



PORTUGESE ROLLS

SOLD BYTHE DOZEN





The recipe for this renowned artisan specialty goes back centuries into French history. This French style dough has a crisp, crunchy crust with a slightly chewy center.

















**SOURDOUGH BOULE** 

I WHOLE 
□ SLICED 1 LB 2 LB

SOURDOUGH PULLMAN

2LB I 3 LB I WHOLE **SLICED** 

FICELLI - SIMILAR TO BAGUETTE BUT MUCH THINER



FICELLI WITH SESAME SEEDS



FICELLI WITH ONIONS



**FICELLI PLAIN** 







Sourdough is made through a long fermentation process. This bread has an airy interior with a sour flavor.





























**DINNER ROLLS**SOLD BY THE DOZEN







ALL PULLMAN BREADS ARE NUMBERED





This sweet sensation has cranberries, raisins, and walnuts baked into the bread resulting in a unique flavo