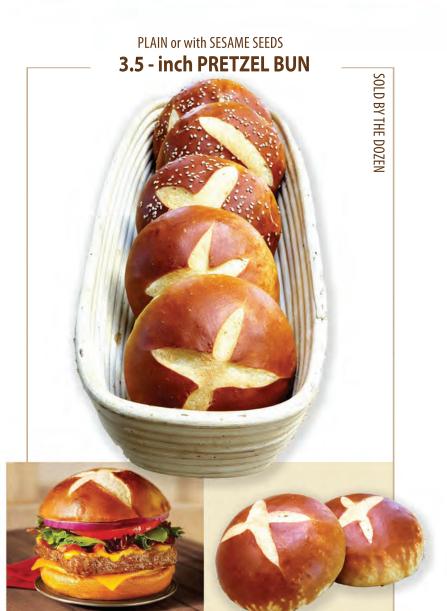

the right choice for sandwich lovers. Combining a crisp crust and large air pockets, ciabatta comes in several shapes and sizes: loaf, rolls, and panini.







ALL PULLMAN BREADS ARE NUMBERED



1 YIELDS 16 USABLE SLICES



YIELDS 24 USABLE SLICES

**PLAIN** 

## **ARTISAN BRIOCHE 4 - INCH**



WITH CARMELIZED ONIONS







SOLD BY THE DOZEN





A pastry dough with origins from France, brioche is made with butter and fresh eggs which gives it a rich texture and golden crust. With several varieties including: rolls, Pullman bread, and lobster rolls.







FRENCH DINNER ROLLS



PORTUGESE ROLLS

SOLD BYTHE DOZEN





The recipe for this renowned artisan specialty goes back centuries into French history. This French style dough has a crisp, crunchy crust with a slightly chewy center.

















**SOURDOUGH BOULE** 

I WHOLE 
□ SLICED 1 LB 2 LB

SOURDOUGH PULLMAN

2LB I 3 LB I WHOLE **SLICED** 

FICELLI - SIMILAR TO BAGUETTE BUT MUCH THINER



FICELLI WITH SESAME SEEDS



FICELLI WITH ONIONS



**FICELLI PLAIN** 







Sourdough is made through a long fermentation process. This bread has an airy interior with a sour flavor.





























**DINNER ROLLS**SOLD BY THE DOZEN







ALL PULLMAN BREADS ARE NUMBERED





This sweet sensation has cranberries, raisins, and walnuts baked into the bread resulting in a unique flavor in each bite.



WE DELIVER 7 DAYS PER WEEK

e-mail: info@northsidebakery.com