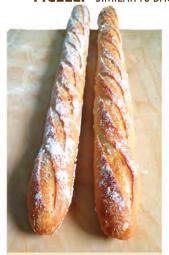

**SOURDOUGH BOULE** 

I WHOLE 
□ SLICED 1 LB 2 LB

SOURDOUGH PULLMAN

2LB I 3 LB I WHOLE **SLICED** 

FICELLI - SIMILAR TO BAGUETTE BUT MUCH THINER

FICELLI WITH SESAME SEEDS

FICELLI WITH ONIONS

**FICELLI PLAIN** 