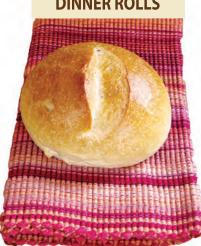

Sourdough is made through a long fermentation process. This bread has an airy interior with a sour flavor.

**DINNER ROLLS**SOLD BY THE DOZEN

ALL PULLMAN BREADS ARE NUMBERED

This sweet sensation has cranberries, raisins, and walnuts baked into the bread resulting in a unique flavor in each bite.