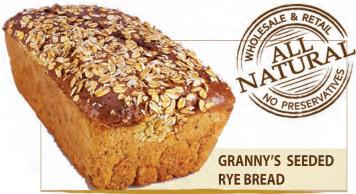

Sourdough is made through a long fermentation process. This bread has an airy interior with a sour flavor.

**DINNER ROLLS**SOLD BY THE DOZEN

ALL PULLMAN BREADS ARE NUMBERED

This sweet sensation has cranberries, raisins, and walnuts baked into the bread resulting in a unique flavor in each bite.