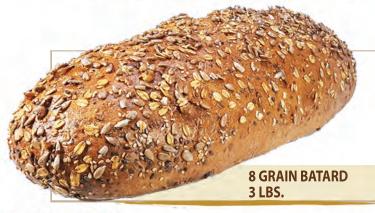

Sourdough is made through a long fermentation process. This bread has an airy interior with a sour flavor.

**DINNER ROLLS**SOLD BY THE DOZEN

ALL PULLMAN BREADS ARE NUMBERED

This sweet sensation has cranberries, raisins, and walnuts baked into the bread resulting in a unique flavor in each bite.