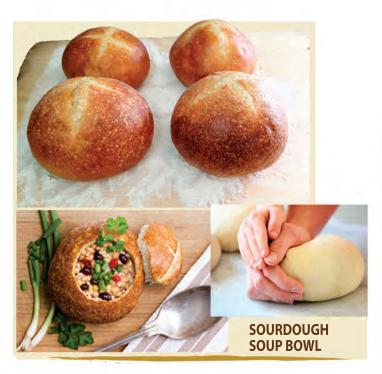

**SOURDOUGH BOULE** 

I WHOLE 
□ SLICED 1 LB 2 LB

SOURDOUGH PULLMAN

2LB I 3 LB I WHOLE **SLICED** 

FICELLI - SIMILAR TO BAGUETTE BUT MUCH THINER

FICELLI WITH SESAME SEEDS

FICELLI WITH ONIONS

**FICELLI PLAIN** 

Sourdough is made through a long fermentation process. This bread has an airy interior with a sour flavor.

**DINNER ROLLS**SOLD BY THE DOZEN

ALL PULLMAN BREADS ARE NUMBERED

This sweet sensation has cranberries, raisins, and walnuts baked into the bread resulting in a unique flavor in each bite.