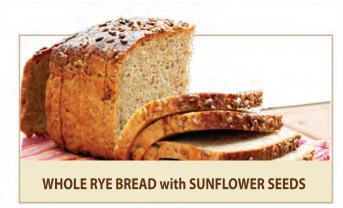

Sourdough is made through a long fermentation process. This bread has an airy interior with a sour flavor.

**DINNER ROLLS**SOLD BY THE DOZEN

ALL PULLMAN BREADS ARE NUMBERED

This sweet sensation has cranberries, raisins, and walnuts baked into the bread resulting in a unique flavor in each bite.