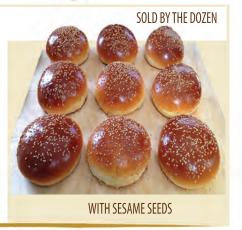

## **ARTISAN BRIOCHE 4 - INCH**

WITH CARMELIZED ONIONS

SOLD BY THE DOZEN

A pastry dough with origins from France, brioche is made with butter and fresh eggs which gives it a rich texture and golden crust. With several varieties including: rolls, Pullman bread, and lobster rolls.