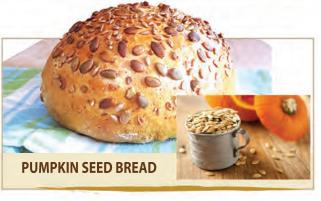

Sourdough is made through a long fermentation process. This bread has an airy interior with a sour flavor.

**DINNER ROLLS**SOLD BY THE DOZEN

ALL PULLMAN BREADS ARE NUMBERED

This sweet sensation has cranberries, raisins, and walnuts baked into the bread resulting in a unique flavor in each bite.