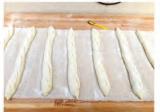

**PARISIAN BAGUETTES** 

With roots coming from Veneto Italy, this open-textured white flour bread is the right choice for sandwich lovers. Combining a crisp crust and large air pockets, ciabatta comes in several shapes and sizes: loaf, rolls, and panini.