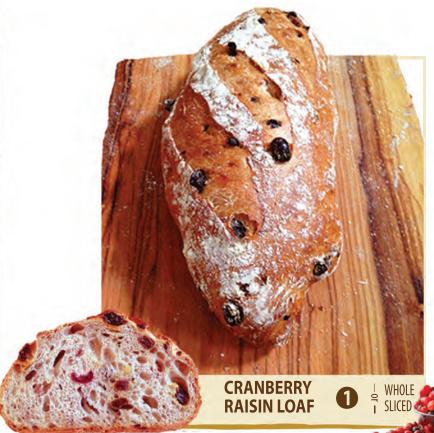

Sourdough is made through a long fermentation process. This bread has an airy interior with a sour flavor.

**DINNER ROLLS**SOLD BY THE DOZEN

ALL PULLMAN BREADS ARE NUMBERED

This sweet sensation has cranberries, raisins, and walnuts baked into the bread resulting in a unique flavor in each bite.