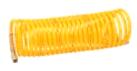

Different Size of
Polyurethane
Coiled Hose
For Air Blow Gun
& Impact wrench

Wall mounted digital tire pressure gauge