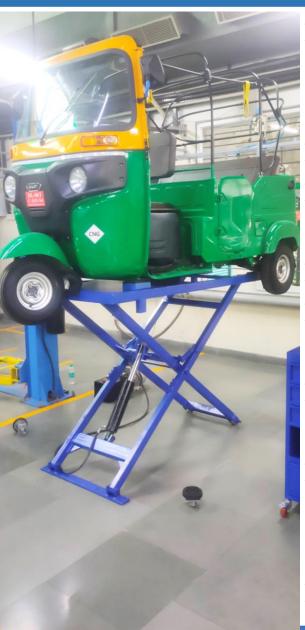

# Bajaj Three Wheeler Service Lift for Petrol/ Electric Vehicle

#### Bajaj Three Wheeler Service Lift for Petrol/ Electric Vehicle

- Three Wheeler Scissor Service Lift with minimum ground clearance.
- Easy to install & use.
- Appropriate for all Bajaj Three Wheeler Models.
- Compact & sturdy design.
- Less area covered as compared to two post lift.
- Removable attachment for each model.
- Easy to access to differential & other important parts.
- Power Unit Single Phase.