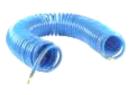

Different Size of
Polyurethane
Coiled Hose
For Air Blow Gun
& Impact wrench

Wall mounted digital tire pressure gauge