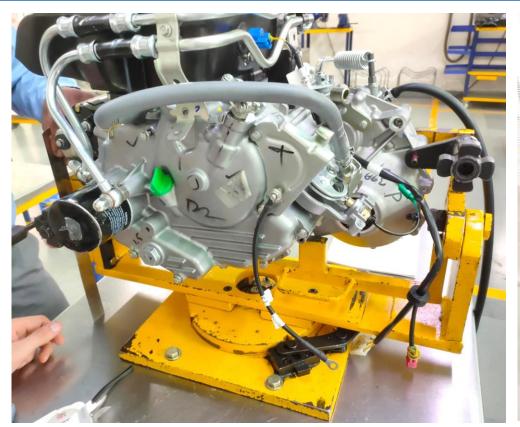

### **Engine Overhauling Jig**

- > Engine jig is specially design to rotate & revolve the engine at the time of overhauling.
- Locking provision at different angle / directions.
- Castor wheels are provided for easy movement.