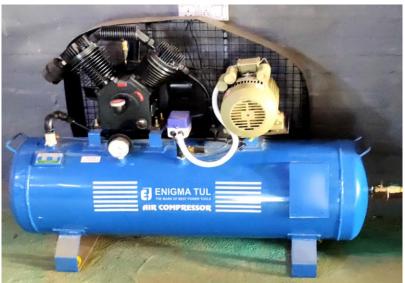

#### Air Compressor with Auto cut & relief valve

- Two staged air cooled industrial air Compressor is required to operate pneumatic tools, tyre inflation and compressed air cleaning purpose.
- The air compressor equipped with unique safety feature of auto-cut system which saves the power also, suction air filter, electric motor, safety valve, belt guard with drain valve & pressure gauge.
- Available in different size & power like 2 HP
   with 160 ltrs. tank/ 3 Hp with 210 ltrs. Tank/ 5
   Hp with 350 ltrs tank capacity.