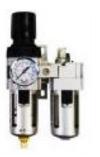

#### Pneumatic Tools & Accessories

180 degree
Swirl Type
Pneumatic
Hanger
With brass
connector

½ inch Filter
Regulator
with
Lubricator
used in
pneumatic
line to
remove
moisture
from line

½ inch
Impact
wrench with
Socket set