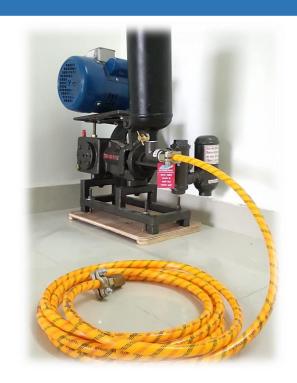

Different Size of
Polyurethane
Coiled Hose
For Air Blow Gun
& Impact wrench

Wall mounted digital tire pressure gauge