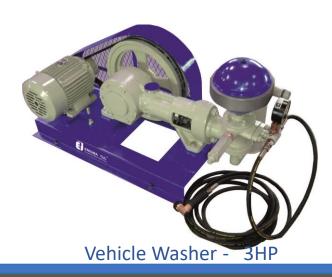

### Vehicle Washer with Adjustable Nozzle

Vehicle Washer – 1HP

- Used in various industrial and commercial sector, these products are easy to install and offer reliable performance. These machines are simple to maintain, high in performance, and ensure efficient cleaning of cars.
- ➤ Available Models 1HP / 2 HP /3HP