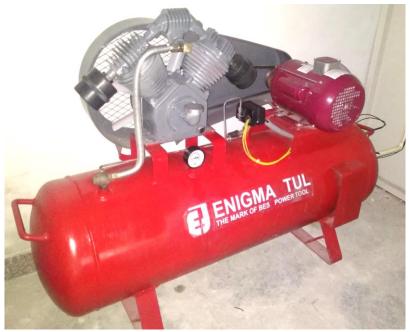

#### Air Compressor with Auto cut & relief valve

- Two staged air cooled industrial air Compressor is required to operate pneumatic tools, tyre inflation and compressed air cleaning purpose.
- The air compressor equipped with unique safety feature of auto-cut system which saves the power also, suction air filter, electric motor, safety valve, belt guard with drain valve & pressure gauge.
- Available in different size & power like 2 HP
   with 160 ltrs. tank/ 3 Hp with 210 ltrs. Tank/ 5
   Hp with 350 ltrs tank capacity.