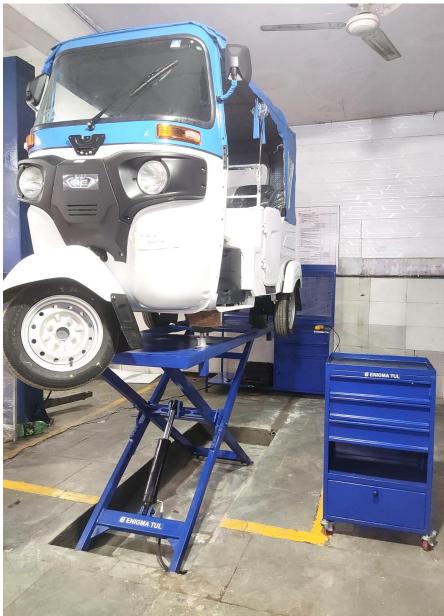

# Bajaj Three Wheeler Service Lift for Petrol/ Electric Vehicle

#### Bajaj Three Wheeler Service Lift for Petrol/ Electric Vehicle

- Three Wheeler Scissor Service Lift with minimum ground clearance.
- Easy to install & use.
- Appropriate for all Bajaj Three Wheeler Models.
- Compact & sturdy design.
- Less area covered as compared to two post lift.
- Removable attachment for each model.
- Easy to access to differential & other important parts.
- Power Unit Single Phase.