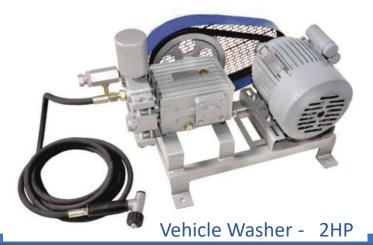

### Vehicle Washer with Adjustable Nozzle

Vehicle Washer – 1HP

- Used in various industrial and commercial sector, these products are easy to install and offer reliable performance. These machines are simple to maintain, high in performance, and ensure efficient cleaning of cars.
- ➤ Available Models 1HP / 2 HP /3HP