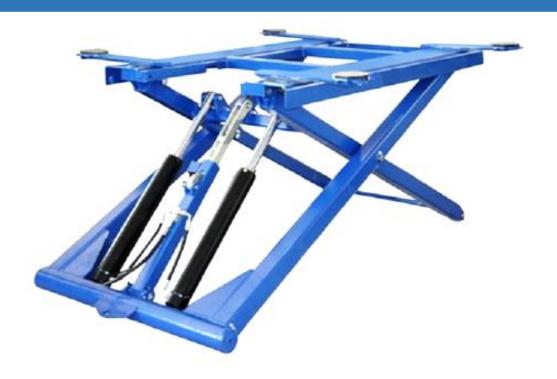

#### Bajaj Three Wheeler Service Lift for Petrol/ Electric Vehicle

- Three Wheeler Scissor Service Lift with minimum ground clearance.
- Easy to install & use.
- Appropriate for all Bajaj Three Wheeler Models.
- Compact & sturdy design.
- Less area covered as compared to two post lift.
- Removable attachment for each model.
- Easy to access to differential & other important parts.
- Power Unit Single Phase.