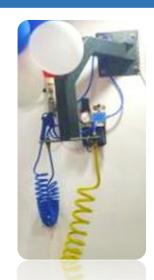

#### Pneumatic Tools & Accessories

180 degree
Swirl Type
Pneumatic
Hanger
With brass
connector

½ inch Filter
Regulator
with
Lubricator
used in
pneumatic
line to
remove
moisture
from line

½ inch
Impact
wrench with
Socket set