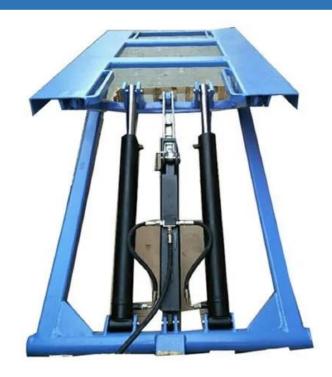

#### Bajaj Three Wheeler Service Lift for Petrol/ Electric Vehicle

- Three Wheeler Scissor Service Lift with minimum ground clearance.
- Easy to install & use.
- Appropriate for all Bajaj Three Wheeler Models.
- Compact & sturdy design.
- Less area covered as compared to two post lift.
- Removable attachment for each model.
- Easy to access to differential & other important parts.
- Power Unit Single Phase.