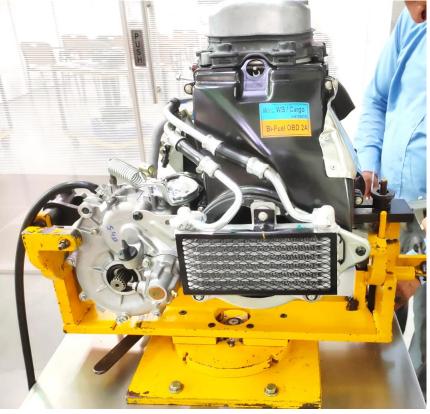

### **Engine Overhauling Jig**

- > Engine jig is specially design to rotate & revolve the engine at the time of overhauling.
- Locking provision at different angle / directions.
- Castor wheels are provided for easy movement.