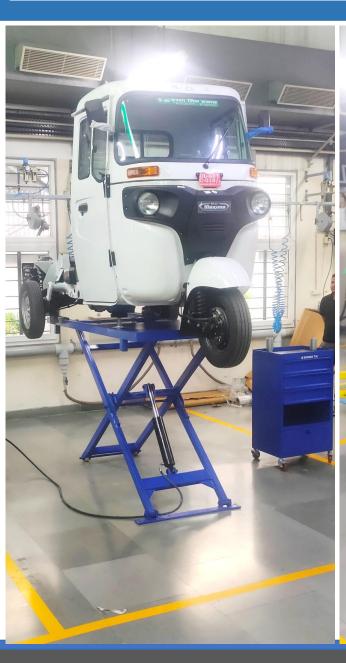

# Bajaj Three Wheeler Service Lift for Petrol/ Electric Vehicle

#### Bajaj Three Wheeler Service Lift for Petrol/ Electric Vehicle

- Three Wheeler Scissor Service Lift with minimum ground clearance.
- Easy to install & use.
- Appropriate for all Bajaj Three Wheeler Models.
- Compact & sturdy design.
- Less area covered as compared to two post lift.
- Removable attachment for each model.
- Easy to access to differential & other important parts.
- Power Unit Single Phase.