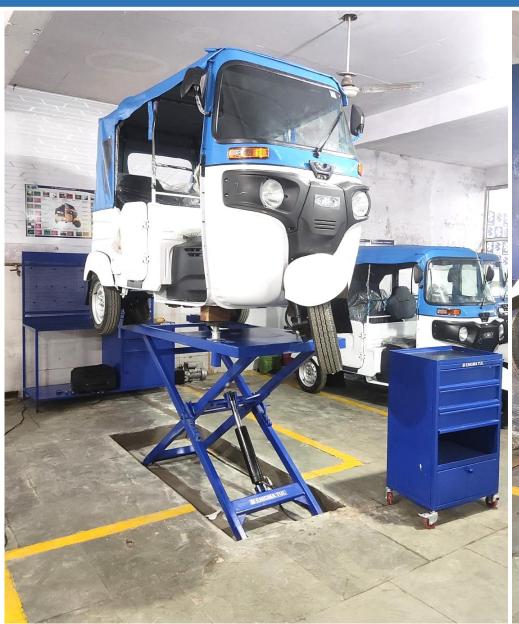

# Bajaj Three Wheeler Service Lift for Petrol/ Electric Vehicle

#### Bajaj Three Wheeler Service Lift for Petrol/ Electric Vehicle

- Three Wheeler Scissor Service Lift with minimum ground clearance.
- Easy to install & use.
- Appropriate for all Bajaj Three Wheeler Models.
- Compact & sturdy design.
- Less area covered as compared to two post lift.
- Removable attachment for each model.
- Easy to access to differential & other important parts.
- Power Unit Single Phase.