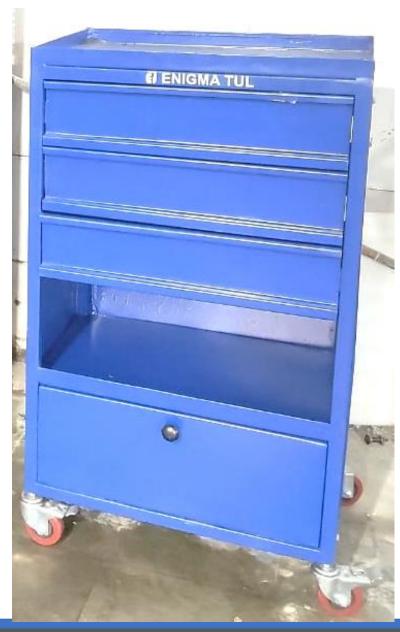

### Three Drawers Tools Trolley with Open Space & Cabinet

- ➤ Three drawers tools with open space & closed cabinet.
- > Telescopic channels used in trolley drawers.
- Easy to move inside the workshop.
- ➤ Top tray is provided for keeping the tools which are frequently used in service.
- Lockable drawers with compressed foam sheet.
- Open/ closed cabinet space for keeping grease/oil/ microfiber towel.
- Overall Size : L X B X H = 610 X 400 X 920 mm
- Paint power coated.