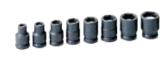

#### Pneumatic Tools & Accessories

180 degree
Swirl Type
Pneumatic
Hanger
With brass
connector

½ inch Filter
Regulator
with
Lubricator
used in
pneumatic
line to
remove
moisture
from line

½ inch
Impact
wrench with
Socket set