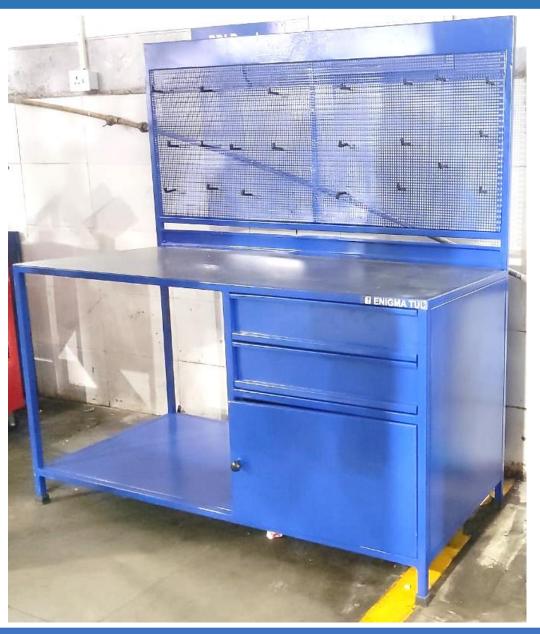

### Engine Work Table with Special Service Tools Board

- Specially design for working over dismantling engine/ differential parts.
- Bins Holder provided for hanging small bins to keep small dismantled spares like washer & Nut Bolts.
- Special service tools board provided for hanging frequently used tools.
- Two Drawers are provided for keeping diagnostic/ electrical equipment's like clamp meter/ multimeter.
- Cabinet for keeping new spare parts.
- Open space provided for keeping oil can & dismantled parts of the three wheeler.