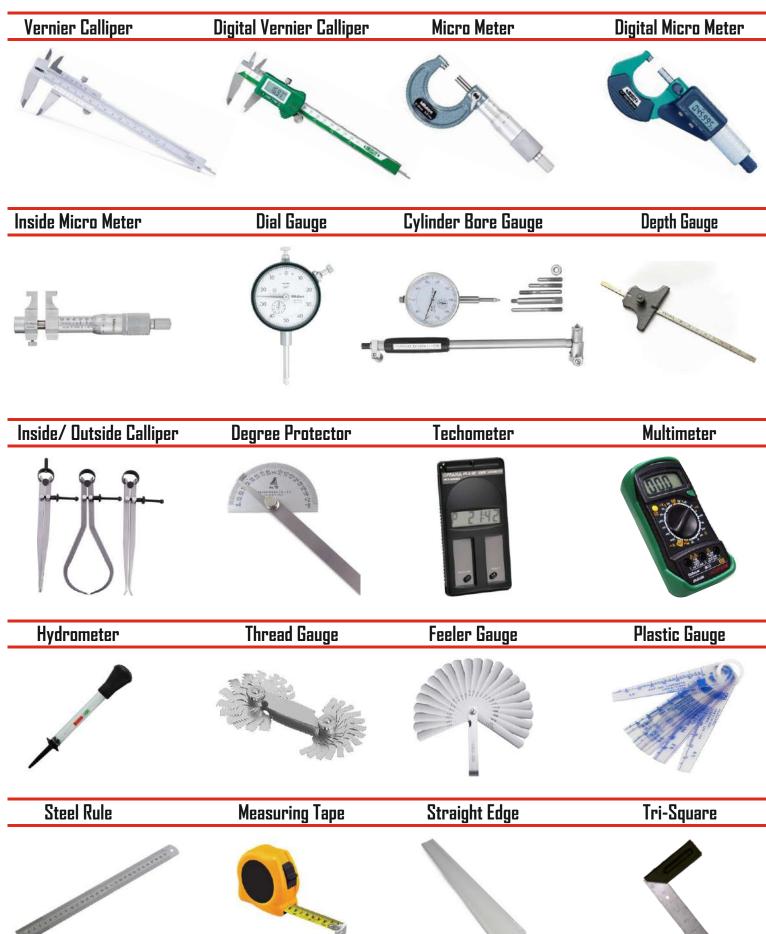

Tyre detection
- Automatic filling speed adjustment using intelligent software ensures fast inflation
- Safe with self diagnostics and always confirms a high set point to avoid wrong set point entry

### **Wall Mounted Tool Board**

Perfect for storing your tools safely and efficiently.

Perforated panels offer easy access to your whole collection as well as a clear visual reference to help you keep your inventory together and identify missing tools on Tool Board. These are available with wide range of accessories to store different types of tools on tool board.





### **Wall Mounted Tools Board with Aluminum Shutter**

The cabinet housing is manufactured from perforated steel with a lockable impact resistant plastic roller door. Perfect for storing your tools safely and efficiently.









Safety Helmet Surface Plate V-Block Hand Drill Machine









Drill Bit Set Hot Air Blow Gun Torque Wrench Torque Wrench with Jaw









Bench Vice Bench Grinder Sound Scope Timing Light









Drum Wrench Siphon Pump White Board Pin-Up Board









Punch Set C-Clamp Inspection Lamp Anti Rust Spary















| Open End Spanner        | Ring Spanner Single Ended