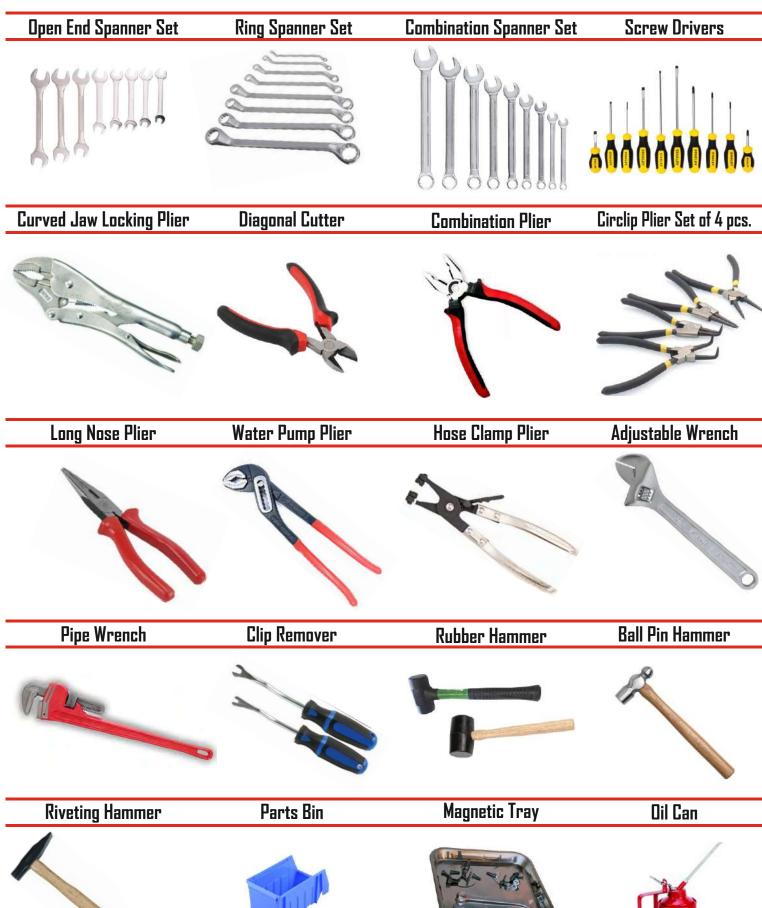

to your whole collection as well as a clear visual reference to help you keep your inventory together and identify missing tools on Tool Board. These are available with wide range of accessories to store different types of tools on tool board.





### **Wall Mounted Tools Board with Aluminum Shutter**

The cabinet housing is manufactured from perforated steel with a lockable impact resistant plastic roller door. Perfect for storing your tools safely and efficiently.









Safety Helmet Surface Plate V-Block Hand Drill Machine









Drill Bit Set Hot Air Blow Gun Torque Wrench Torque Wrench with Jaw









Bench Vice Bench Grinder Sound Scope Timing Light









Drum Wrench Siphon Pump White Board Pin-Up Board









Punch Set C-Clamp Inspection Lamp Anti Rust Spary















| Open End Spanner        | Ring Spanner Single Ended