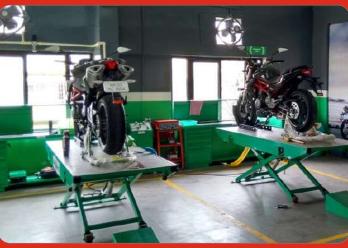

### Hydro-Electric Scissor Lift with Wheel Stopper

Standard Two Wheeler Bike/ Scooter Service Lift. Hydro-Electrical operation. S.S top sheet for long durability. Three step manual lock provided to achieve working height. These service lift can be installed on floor or pit.

- Length = 1800 mm
- Width = 590 mm
- Height = 915 mm
- Shut Height = 180 mm

### <u>Specification</u>

Mode of Operation : Hydro-Electric Mounting Type : Pit / Floor

Structure : Made of CR Pipes

Top Sheet : S.S Top

Paint : Powder Coated