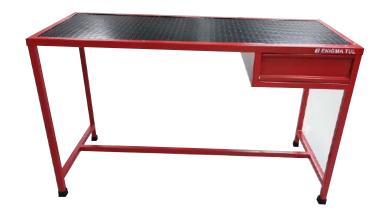

### Work Bench with Bench Vice

- · Structure made of MS pipe & sheet.
- Single drawers for keeping general purpose tools.
- · Suitable for all kind of bench vice work.
- · Top Surface covered with High Quality Rubber mat.
- This table is generally used for hammering purpose.