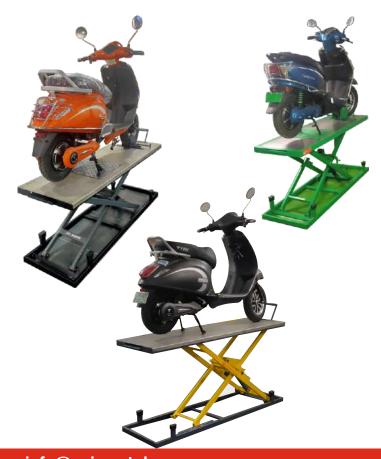

### Hydro-Electric Scissor Lift with Inbuilt Power Unit

This is the next step up in high performance lifts. Along with a 1220 mm maximum raised height and 500 Kg capacity, the features a hand held remote control and a frame mounted pump. Optional side panels, increase the working width of the Hydraulic Lift to 750 mm to 1000 mm, allowing the widest utility vehicles. Front & Rear Panel Drop Provision for Hassle free working on Front & Rear Wheel of Bike.

- Length = 2200 mm
- Width = 750 mm, Extended = 250 mm
- Height = 1220 mm

### **Specification**

Mode of Operation : Hydro-Electric
Mounting Type : Pit / Floor

Structure : Made of CR Pipes
Top Sheet : 3 mm Thick Top
Paint : Powder Coated

Lock : Automatic

Power Unit : 220V AC/Single

Phase

Oil Tank : 10-12 ltrs. (Hyd. Oil)

Front Wheel Vice

Auto-lock Mechanism

**Inbuilt Power Unit** 

Ramp