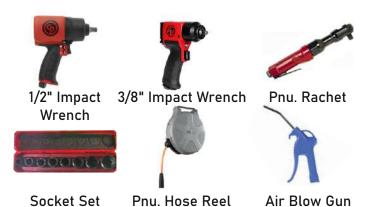

### Pneumatic Tools & Accessories

- Pneumatic tool, air tool, air-powered tool or pneumatic-powered tool is a type of power tool, driven by compressed air supplied by an air compressor.
- For 2 Wheeler Service industry most common recommended tools are shown in picture.