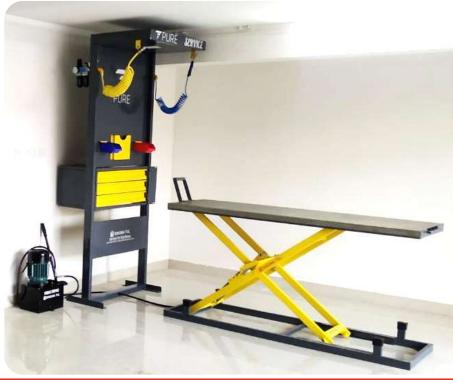

### Hydro-Electric Scissor Lift with Inbuilt Power Unit

This is the next step up in high performance lifts. Along with a 1220 mm maximum raised height and 500 Kg capacity, the features a hand held remote control and a frame mounted pump. Optional side panels, increase the working width of the Hydraulic Lift to 750 mm to 1000 mm, allowing the widest utility vehicles. Front & Rear Panel Drop Provision for Hassle free working on Front & Rear Wheel of Bike.

- Length = 2200 mm
- Width = 750 mm, Extended = 250 mm
- Height = 1220 mm

### **Specification**

Mode of Operation : Hydro-Electric
Mounting Type : Pit / Floor

Structure : Made of CR Pipes
Top Sheet : 3 mm Thick Top
Paint : Powder Coated

Lock : Automatic

Power Unit : 220V AC/Single

Phase

Oil Tank : 10-12 ltrs. (Hyd. Oil)

Front Wheel Vice

Auto-lock Mechanism

**Inbuilt Power Unit** 

Ramp