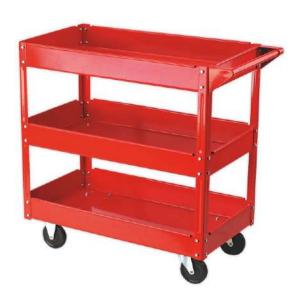

### **Parts Trolley**

- Structure made of MS pipe & sheet.
- 4 inch deep tray is fixed at different level to keep different parts/ spares.
- Castor wheels are provided for smooth movement inside the workshop area.