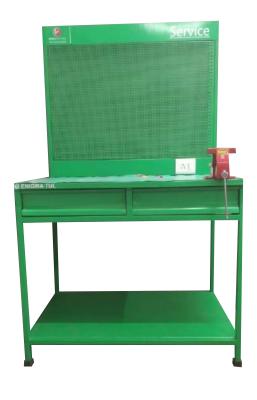

### **Vertical Panel Board with Pneumatic Connection**

- Vertical Panel designed to accumulate all the required components at one which technician frequently used in two wheeler service.
- It can reduced the technician fatigue & saves times.
- It can be customized as per OEM requirement.
- Lockable tools drawers.
- Illuminated Top
- OEM Branding provision with Pin up Board.