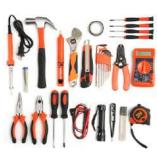

**Electrician Tools Kit** 

This kit having all the necessary tools which have required by the technician at the time of servicing . Insulated tools are best option for electrical industries.