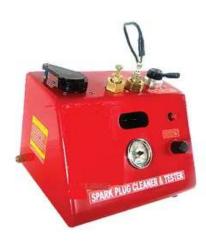

### Spark Plug Cleaner & Tester

- Structure made of resin moulded fiber canopy.
- SPCT has been designed to cleaning of spark plug & testing the same under the stimulated condition prevailing in internal combustion engines.
- Maximum pressure of 12kg/cm2.
- Minimum pressure of 7kg/cm2 which is essential for cleaning plug.
- Electronics Vibrator: 220V / 12V
  Input voltage: 220V, AC, 50 Hz
- Working Pressure: 5kgf/cm2-12kgf/cm2