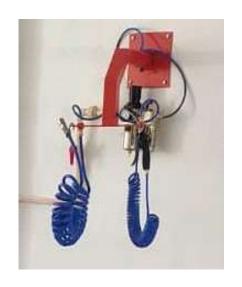

### Wall / Roof Type Pneumatic Hanger

- · Structure made of MS pipe & sheet.
- It can mounted over wall/roof. Designed as per site requirement.
- Specially designed for two wheeler service stations.
- These hanger generally used for operation of air impact wrench & air blow gun.