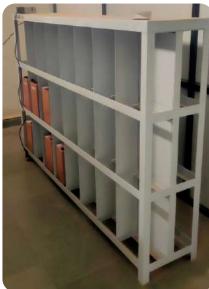

### Lithium Ion Battery Storage Rack

- · Specially designed for storage of Li-ion batteries.
- Compact & robust structure of design
- · Separate compartment for each batteries.
- Total 48 nos. of batteries stored in a single unit.
- It can be used in service station or showroom for display purpose.
- · Also be used in assembly line of electric two wheeler.
- · Design & structure can be modified as per OEM requirement.
- Overall Size: 8X 1.8 X 5 ft
- Total Weight: 230 Kg (Approx)