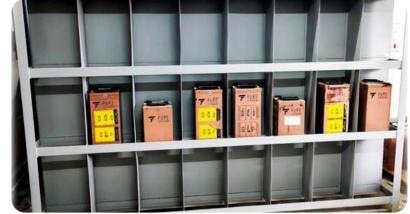

### Lithium Ion Battery Storage Rack

- · Specially designed for storage of Li-ion batteries.
- Compact & robust structure of design
- · Separate compartment for each batteries.
- Total 48 nos. of batteries stored in a single unit.
- It can be used in service station or showroom for display purpose.
- · Also be used in assembly line of electric two wheeler.
- · Design & structure can be modified as per OEM requirement.
- Overall Size: 8X 1.8 X 5 ft
- Total Weight: 230 Kg (Approx)