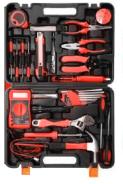

**Electrician Tools Kit** 

This kit having all the necessary tools which have required by the technician at the time of servicing . Insulated tools are best option for electrical industries.