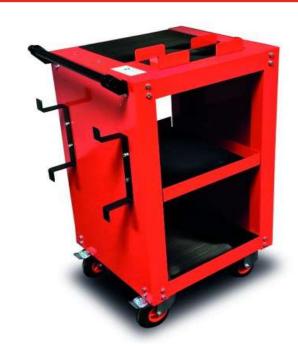

### Battery Charging Trolley

- · Structure made of MS pipe & sheet.
- Available in Red or Grey powder coated finish
- · Dimensions:
- (H)100cm x (D)58cm x (W)46cm
- A sturdy and hard wearing workshop trolley designed to hold and secure the range of charger & tester, enabling mobility of charging anywhere within the workshop area.
- Castor wheels are provided for smooth movement inside the workshop area.