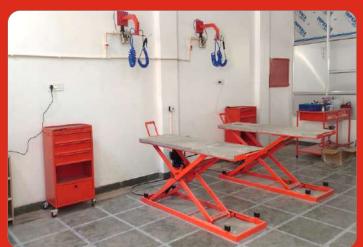

### Hydro-Electric Scissor Lift with Inbuilt Power Unit

This is the next step up in high performance lifts. Along with a 1220 mm maximum raised height and 500 Kg capacity, the features a hand held remote control and a frame mounted pump. Optional side panels, increase the working width of the Hydraulic Lift to 750 mm to 1000 mm, allowing the widest utility vehicles. Front & Rear Panel Drop Provision for Hassle free working on Front & Rear Wheel of Bike.

- Length = 2200 mm
- Width = 750 mm, Extended = 250 mm
- Height = 1220 mm

### **Specification**

Mode of Operation : Hydro-Electric
Mounting Type : Pit / Floor

Structure : Made of CR Pipes
Top Sheet : 3 mm Thick Top
Paint : Powder Coated

Lock : Automatic

Power Unit : 220V AC/Single

Phase

Oil Tank : 10-12 ltrs. (Hyd. Oil)

Front Wheel Vice

Auto-lock Mechanism

**Inbuilt Power Unit** 

Ramp