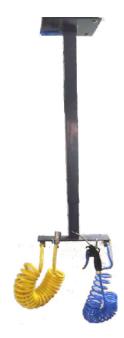

### Wall / Roof Type Pneumatic Hanger

- · Structure made of MS pipe & sheet.
- It can mounted over wall/roof. Designed as per site requirement.
- Specially designed for two wheeler service stations.
- These hanger generally used for operation of air impact wrench & air blow gun.