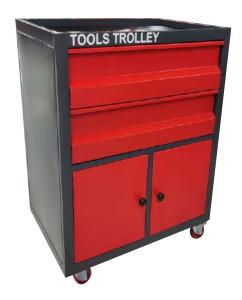

### 2 Drawers Tools Trolley with Bottom Cabinet

- · Structure made of MS pipe & sheet.
- · 2 lockable drawers for keeping tools.
- · Telescopic channel are provided.
- Bottom cabinet are provided for keeping spare & other accessories.
- Castor wheels are provided for smooth movement inside the workshop.
- Paint powder coated