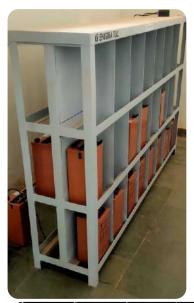

### Lithium Ion Battery Storage Rack

- · Specially designed for storage of Li-ion batteries.
- Compact & robust structure of design
- · Separate compartment for each batteries.
- Total 48 nos. of batteries stored in a single unit.
- It can be used in service station or showroom for display purpose.
- · Also be used in assembly line of electric two wheeler.
- · Design & structure can be modified as per OEM requirement.
- Overall Size: 8X 1.8 X 5 ft
- Total Weight: 230 Kg (Approx)