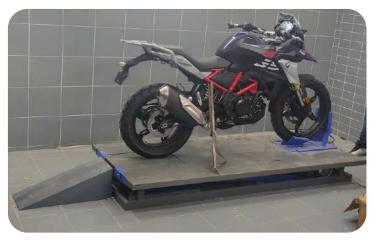

### Hydro-Electric Scissor Lift with Wheel Stopper

Standard Two Wheeler Bike/ Scooter Service Lift. Hydro-Electrical operation. S.S top sheet for long durability. Three step manual lock provided to achieve working height. These service lift can be installed on floor or pit.

- Length = 1800 mm
- Width = 590 mm
- Height = 915 mm
- Shut Height = 180 mm

### <u>Specification</u>

Mode of Operation : Hydro-Electric Mounting Type : Pit / Floor

Structure : Made of CR Pipes

Top Sheet : S.S Top

Paint : Powder Coated