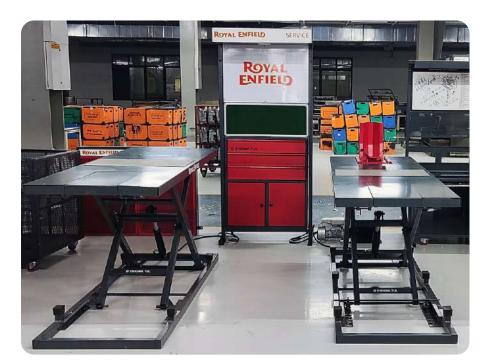

### **Vertical Panel Board with Pneumatic Connection**

- Vertical Panel designed to accumulate all the required components at one which technician frequently used in two wheeler service.
- It can reduced the technician fatigue & saves times.
- It can be customized as per OEM requirement.
- Lockable tools drawers.
- Illuminated Top
- OEM Branding provision with Pin up Board.

### Engine Table with Technical Diagram & OEM Branding

- This table is specially designed for engine overhauling purpose & other minor work of engine.
- Bins holder & parts tray are provided to keeping small parts/ component of engine.
- Special service tool board is provided to hang frequently used tools.
- · Precise tool & spanner are kept in drawers.
- Small can is provided under the engine overhauling trolley to collect the engine oil at the time of engine overhauling.
- Pneumatic line & illuminated top.