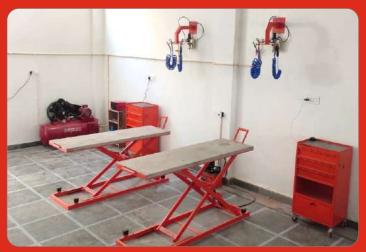

### Hydro-Electric Scissor Lift with Inbuilt Power Unit

This is the next step up in high performance lifts. Along with a 1220 mm maximum raised height and 500 Kg capacity, the features a hand held remote control and a frame mounted pump. Optional side panels, increase the working width of the Hydraulic Lift to 750 mm to 1000 mm, allowing the widest utility vehicles. Front & Rear Panel Drop Provision for Hassle free working on Front & Rear Wheel of Bike.

- Length = 2200 mm
- Width = 750 mm, Extended = 250 mm
- Height = 1220 mm

### **Specification**

Mode of Operation : Hydro-Electric
Mounting Type : Pit / Floor

Structure : Made of CR Pipes
Top Sheet : 3 mm Thick Top
Paint : Powder Coated

Lock : Automatic

Power Unit : 220V AC/Single

Phase

Oil Tank : 10-12 ltrs. (Hyd. Oil)

Front Wheel Vice

Auto-lock Mechanism

**Inbuilt Power Unit** 

Ramp