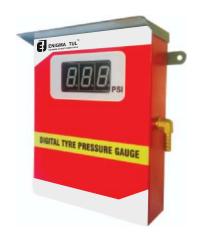

### Digital Tire Pressure Gauge

- · Specially designed for service centres
- · Easy to read digital display.
- Long lasting LED light for night use.
- · Powerful & Compact.
- Easy to assemble or dismantle.