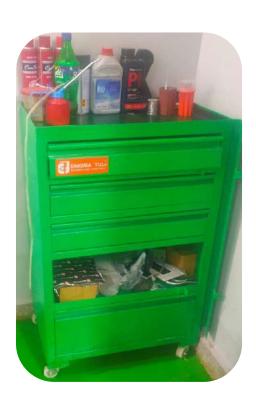

### 3 Drawers Tools Trolley with Bottom Cabinet

- · Structure made of MS pipe & sheet.
- 3 lockable drawers for keeping tools.
- · Foam sheet is provided in each drawers.
- Telescopic channel are provided.
- Open shelves is provided for keeping dismantled components of vehicle.
- Bottom cabinet are provided for keeping spare & other accessories.
- Castor wheels are provided for smooth movement inside the workshop.
- Paint powder coated