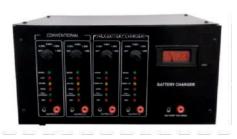

### Battery Charger (Conventional + VRLA)

- \* Range 2.5 Ah, 5 Ah, 7 Ah & 9 Ah
- \* Fuse for every channel
- \* Voltmeter for battery voltage
- \* Indication for
- (iv) Open
- (I) Mains
- (v) Fully Charged
- (ii) Charging
- (vi) Rverese connection
- (iii) Timer on
- (vii) Selector sw. for Amp selection

Available in: 1+1, 1+2, 2+ 2 & 2+4 Channels

### Application:

- \* For conventional & VRLA batteries
- \* For 2 wheeler battery
- \* Parallel battery charging