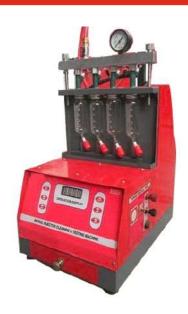

### Injector Cleaning Machine (Semi Automatic)

Injector Cleaner Semi Automatic can perform cleaning & testing of all type of top feed and side feed multipoint, mono/single point fuel injectors for all types of MPFI vehicles.

### <u>Features</u>

• Clean Pulse Flow Test Drain Leak Test R.P.M. Test (500-9000)