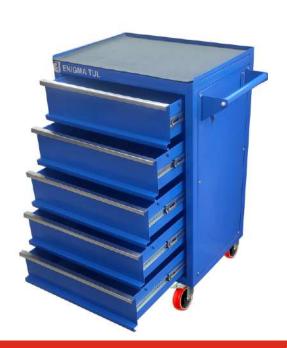

### **5 Drawers Tools Trolley**

- Structure made of MS pipe & sheet.
- 5 lockable drawers for keeping tools.
- Foam sheet is provided in each drawers.
- · Telescopic channel are provided.
- Castor wheels are provided for smooth movement inside the workshop.
- · Paint powder coated