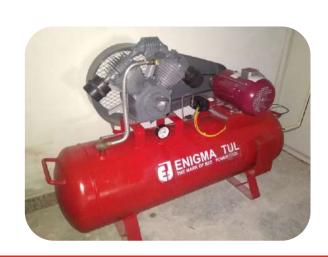

### Air Compressor with Autocut & sfaety Switch

PU Coil Hose

- Single-stage belt-drive reciprocating compressors are designed for continuous duty applications. Our air compressors are reliable source that can generate up to 10 bar pressure making them the best industrial air compressor for most of the general engineering and automotive industrial applications. It comes with auto-cut & safety valve feature.
- Dual stage compression system.