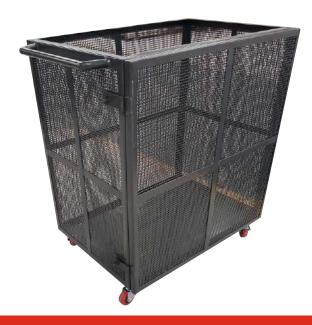

### **Scrap Trolley**

- Structure made of MS pipe, flat & perforated sheet.
- Used to carry workshop waste items like used filter, empty oil cans, used brake shoe & broken head /tail lights.
- One side opening with manual lock.
- · Castor wheel are provided.
- Major role in cleaning the bay to keep unnecessary items away from the bay.