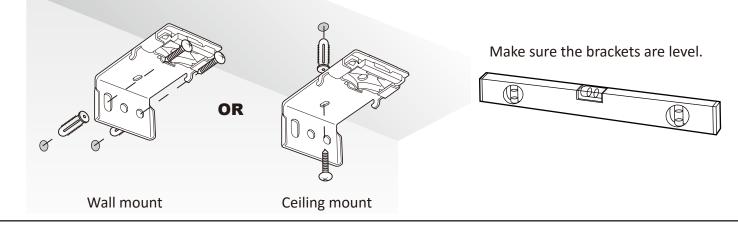

**2** Install brackets as wall or ceiling mount according to your preference.

3 Place the front groove of the headrail into the bracket (as shown below). Then push the headrail in and cause the rear groove to clip into the bracket.