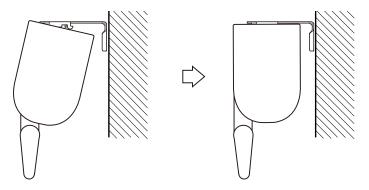

**2** Install brackets as wall or ceiling mount according to your preference.

3 Place the front groove of the headrail into the bracket (as shown below). Then push the headrail in and cause the rear groove to clip into the bracket.