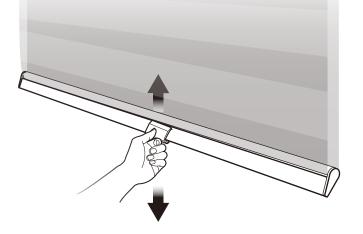

4 Keep the shade straight and easily raise it up and down by holding the bottom handle.