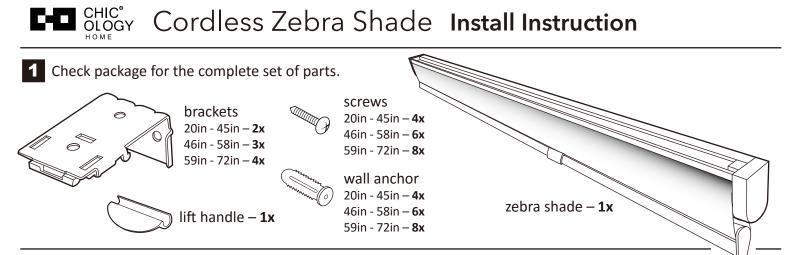

**2** Install brackets as wall or ceiling mount according to your preference.

3 Place the front groove of the headrail into the bracket (as shown below). Then push the headrail in and cause the rear groove to clip into the bracket.