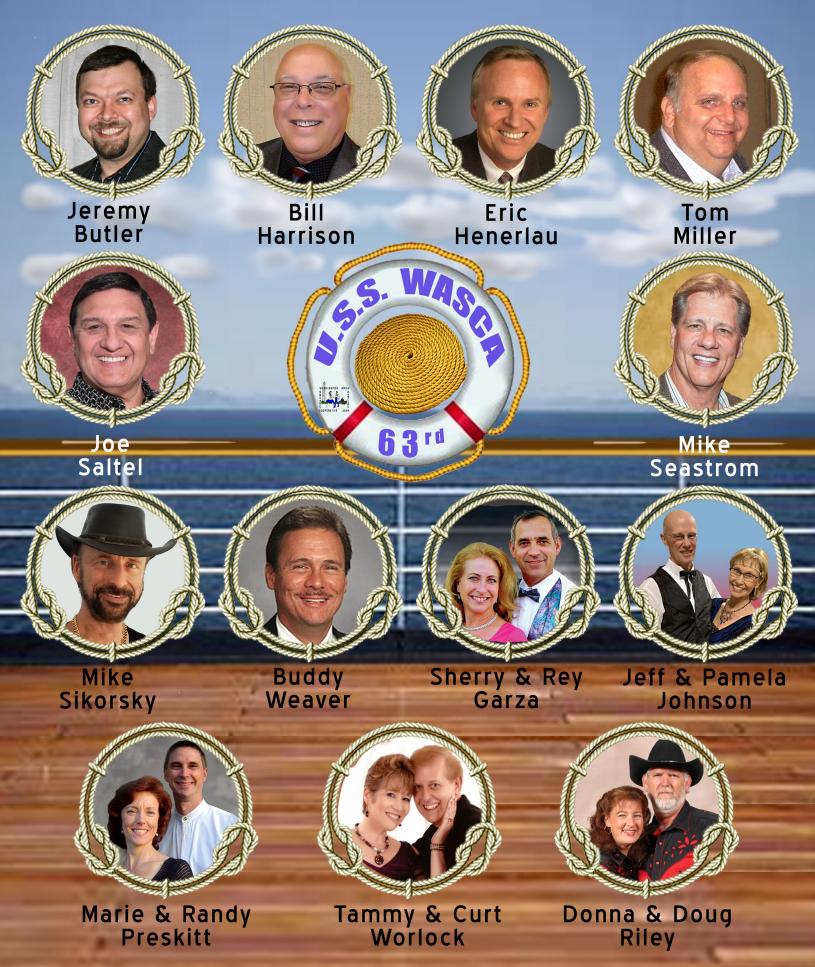

# WASCA's 2024 "Around the World in the Roaring Twenties" WASCA's 63rd Spring Square & Round Dance Festival

| JOE SALTEL TEXAS<br>TOM MILLER Pennsylvania<br>ERIC HENERLAU California                             | <ul> <li>MIKE SIKORSKY Arizona</li> <li>MIKE SEASTROM CALIFORNIA</li> <li>BILL HARRISON Maryland</li> </ul> |  |  |  |  |  |
|-----------------------------------------------------------------------------------------------------|-------------------------------------------------------------------------------------------------------------|--|--|--|--|--|
| BUDDY WEAVER California                                                                             | JEREMY BUTLER Virginia                                                                                      |  |  |  |  |  |
| <ul> <li>RANDY &amp; MARIE PRESKITT Washington</li> <li>CURT &amp; TAMMY WORLOCK Florida</li> </ul> | <ul> <li>Rey &amp; Sherry Garza California</li> <li>Pamela and Jeff Johnson – Minnesota/Florida</li> </ul>  |  |  |  |  |  |
|                                                                                                     |                                                                                                             |  |  |  |  |  |

- DOUG & DONNA RILEY -- Virginia