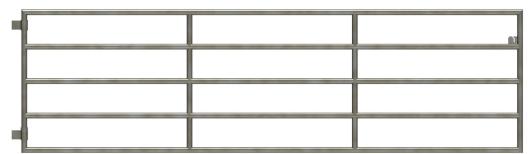

# DESCRIPTION

Our most popular feedlot gate is our the 5-bar, 16' feedlot gate. Each gate is constructed of 1.9" 14 gauge American-made steel tubing with standard pipe on the hinge end. All top corners are mitered, and all other cuts are saddled for maximum strength! MJE LE offers a variety of customization points to meet the needs of every situation. Contact our sales department for a consultation and quote that meets your needs. Volume discounts are available with every option.

### **Hortizontal Bar Options**

- 4-Bar
- 5-Bar
- 6-Bar

## **Strength Options**

- #1 Feedlot Gates (shown here) are made from 1.9" 14 gauge round tubing (with 12 gauge tubing available upon request)
- #2 Feedlot Gates are made from 2 3/8" 14 gauge round tubing (with 12 gauge tubing available upon request) #3 Feedlot Gates are made from 2 3/8" schedule 40 pipe