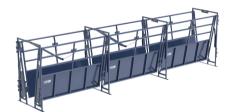

# **ADJUSTABLE ALLEYS**

Adjustable and Available in 2 Styles

**3-SECTION PARALLEL ALLEY** 

### PARALLEL ADJUSTABLE ALLEY

Product Code # 022-EST2SECT

Elite Parallel sheeted alley sections are constructed from 14 gauge tubing and sheet metal.

- Each section is 8' long, & can be adjusted from 16" to 32" wide
- The panels mount 6' tall on easily adjustable frames
- Sheet metal mounts 37" high
- Sections can be infinitely added
- 2-Section alleys come standard with one no-back gate
- Adjust from both sides so that your cattle are always in the center of the alley when you get to the squeeze chute