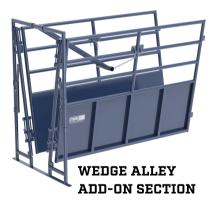

**3-SECTION WEDGE ALLEY** 

#### WEDGE ADJUSTABLE ALLEY

Product Code # 022-EWED2SEC

Elite Wedge Alley is also easily adjustable, with the bottom maintaining at 16" width.

- Sections can be infinitely added
- 2-section Alleys come standard with one no-back gate
- The adjustment latches and hinge points are specifically located to avoid manure and reduce rust and corrosion
- Adjust from both sides so that your cattle are always in the center of the alley when you get to the squeeze chute