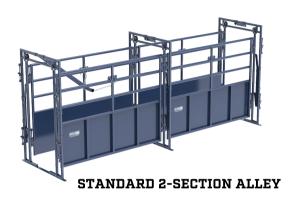

#### STANDARD DOUBLE ALLEY-PACKAGE

Product Code # 022-EALLEYDBL-SGL29FT

Alley sections are constructed from 14 gauge tubing and sheet metal.

- Each section is 8' long, & can be adjusted from 16" to 32" wide
- The panels mount 6' tall on easily adjustable frames
- Sheet metal mounts 37" high
- Sections can be infinitely added
- Adjust from both sides so that your cattle are always in the center of the alley when you get to the squeeze chute