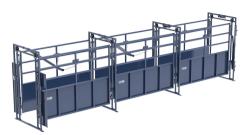

# **ADJUSTABLE ALLEYS**

Adjustable and Available in 2 Styles









**3-SECTION PARALLEL ALLEY** 

### PARALLEL ADJUSTABLE ALLEY

Product Code # 022-EST2SECT

Elite Parallel sheeted alley sections are constructed from 14 gauge tubing and sheet metal.

- Each section is 8' long, & can be adjusted from 16" to 32" wide
- The panels mount 6' tall on easily adjustable frames
- Sheet metal mounts 37" high
- Sections can be infinitely added
- 2-Section alleys come standard with one no-back gate
- Adjust from both sides so that your cattle are always in the center of the alley when you get to the squeeze chute







**3-SECTION WEDGE ALLEY** 

#### WEDGE ADJUSTABLE ALLEY

Product Code # 022-EWED2SEC

Elite Wedge Alley is also easily adjustable, with the bottom maintaining at 16" width.

- Sections can be infinitely added
- 2-section Alleys come standard with on