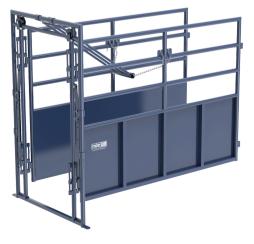

### PARALLEL ADJUSTABLE ALLEY

Product Code # 022-EST2SECT

Elite Parallel sheeted alley sections are constructed from 14 gauge tubing and sheet metal.

- Each section is 8' long, & can be adjusted from 16" to 32" wide
- The panels mount 6' tall on easily adjustable frames
- Sheet metal mounts 37" high
- Sections can be infinitely added
- 2-Section alleys come standard with one no-back gate
- Adjust from both sides so that your cattle are always in the center of the alley when you get to the squeeze chute