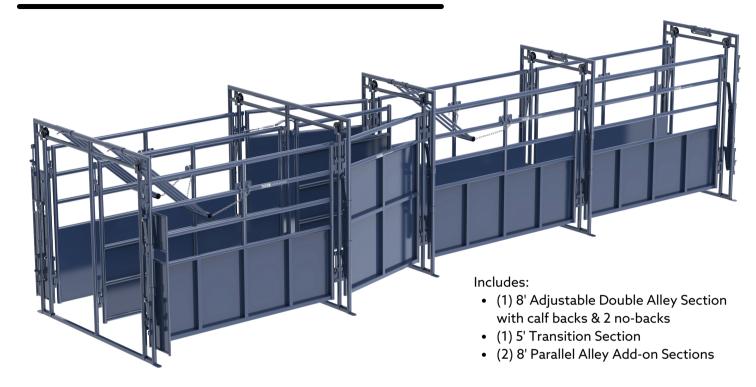

## MODULAR DOUBLE ALLEY

#### ADJUSTABLE, MADE TO GROW WITH YOUR OPERATION

#### STANDARD DOUBLE ALLEY-PACKAGE

Product Code # 022-EALLEYDBL-SGL29FT

Alley sections are constructed from 14 gauge tubing and sheet metal.

- Each section is 8' long, & can be adjusted from 16" to 32" wide
- The panels mount 6' tall on easily adjustable frames
- Sheet metal mounts 37" high
- Sections can be infinitely added
- Adjust from both sides so that your cattle are always in the center of the alley when you get to the squeeze chute

MODULAR DOUBLE ADD-ON SECTION Product Code #022-EDBLALLEYADDON

SINGLE ADD-ON SECTION Product Code # 022-ESTADDSECT

800 W. CORTEZ ST. MONTEZUMA, KS 67867. P. (620)846-6767 W W W . M J E L I V E S T O C K E Q U I P M E N T . C O M