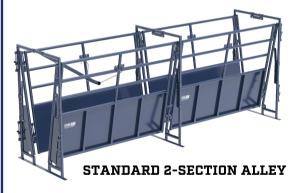

#### STANDARD DOUBLE ALLEY-PACKAGE

Product Code # 022-EALLEYDBL-SGL29FT

Alley sections are constructed from 14 gauge tubing and sheet metal.

- Each section is 8' long, & can be adjusted from 16" to 32" wide
- The panels mount 6' tall on easily adjustable frames
- Sheet metal mounts 37" high
- Sections can be infinitely added
- Adjust from both sides so that your cattle are always in the center of the alley when you get to the squeeze chute