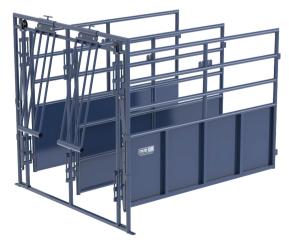

## MODULAR DOUBLE ALLEY

#### STANDARD DOUBLE ALLEY-PACKAGE

Product Code # 022-EALLEYDBL-SGL29FT

Alley sections are constructed from 14 gauge tubing and sheet metal.

- Each section is 8' long, & can be adjusted from 16" to 32" wide
- The panels mount 6' tall on easily adjustable frames
- Sheet metal mounts 37" high
- Sections can be infinitely added
- Adjust from both sides so that your cattle are always in the center of the alley when you get to the squeeze chute