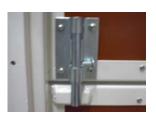

For Professional Installations, a 16 gauge Pre-Punched Steel jamb and Header System is Available

Latch Frame

**Bolt Barrel Latch** 

**Heavy Duty Hinge** 

Raised 3/4"