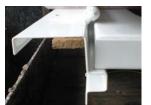

For Professional Installations, a 16 gauge Pre-Punched Steel jamb and Header System is Available

Latch Frame

**Bolt Barrel Latch** 

**Heavy Duty Hinge** 

Raised 3/4"