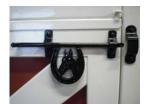

For Professional Installations, a 16 gauge Pre-Punched Steel jamb and Header System is Available

Latch Frame

**Bolt Barrel Latch** 

**Heavy Duty Hinge** 

Raised 3/4"