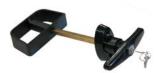

## Bale Door w/Crossbucks

Size

48" x 42"

- 14 Ga. Frame on 4 sides
- Available with Horseshoe or D-Latch
- Latches come standard black but can be painted same color as frame
- Latches come standard with ring to hold door open ...customer to supply hook on building
- Eight 3" Screws included
- Lead time 4 weeks
- R.O. 48-1/4" x 42-1/4"