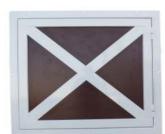

Pre-Assembled Door Panels with Matching Crossbucks Assembled over Matching or Contrasting Steel

Sheet

Door Panel Perimeters are Cut and Formed from a Single Piece of 16 gauge steel Paint System is Quality Powder Coat Urethane over a Six Stage Pre-Wash Heavy Duty Hinges are Extra Strong and Bolt into the Door Panel

## Bale Door w/Crossbucks

Size

48" x 42"

- 14 Ga. Frame on 4 sides
- Available with Horseshoe or D-Latch
- Latches come standard black but can be painted same color as frame
- Latches come standard with ring to hold door open ...customer to supply hook on building
- Eight 3" Screws included
- Lead time 4 weeks
- R.O. 48-1/4" x 42-1/4"