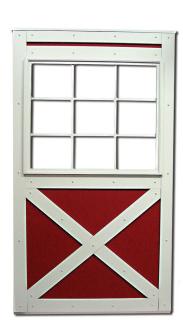

## **Dutch Doors**

Hinged

Steel Assembled Size

48" x 84"

Delivered Pre-Assembled or KD
Designed with Horse Safety in Mind
Extended Jamb Available
Heavy Duty Hinges are Extra strong and Bolt into the Door Panel
Door Panel Perimeters are Cut and Formed from a Single Piece of 16 Gauge Steel

Pre-Assembled Door Panels with Matching Crossbucks Assembled over Matching or Contrasting Steel

Sheet

Door Panel Perimeters are Cut and Formed from a Single Piece of 16 gauge steel Paint System is Quality Powder Coat Urethane over a Six Stage Pre-Wash Heavy Duty Hinges are Extra Strong and Bolt into the Door Panel

For Professional Installations, a 16 gauge Pre-Punched Steel jamb and Header System is Available

Latch Frame

**Bolt Barrel Latch** 

**Heavy Duty Hinge** 

Raised 3/4"