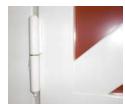

## **Dutch Doors**

Hinged

Steel Assembled Size

48" x 84"

Delivered Pre-Assembled or KD
Designed with Horse Safety in Mind
Extended Jamb Available
Heavy Duty Hinges are Extra strong and Bolt into the Door Panel
Door Panel Perimeters are Cut and Formed from a Single Piece of 16 Gauge Steel

For Professional Installations, a 16 gauge Pre-Punched Steel jamb and Header System is Available

Latch Frame

**Bolt Barrel Latch** 

**Heavy Duty Hinge** 

Raised 3/4"