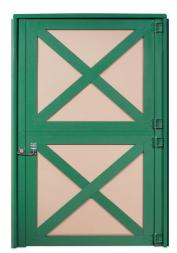

## **Dutch Doors**

Hinged

Steel Assembled Size

48" x 84"

Delivered Pre-Assembled or KD
Designed with Horse Safety in Mind
Extended Jamb Available
Heavy Duty Hinges are Extra strong and Bolt into the Door Panel
Door Panel Perimeters are Cut and Formed from a Single Piece of 16 Gauge Steel

Pre-Assembled Door Panels with Matching Crossbucks Assembled over Matching or Contrasting Steel

Sheet

Door Panel Perimeters are Cut and Formed from a Single Piece of 16 gauge steel Paint System is Quality Powder Coat Urethane over a Six Stage Pre-Wash Heavy Duty Hinges are Extra Strong and Bolt into the Door Panel