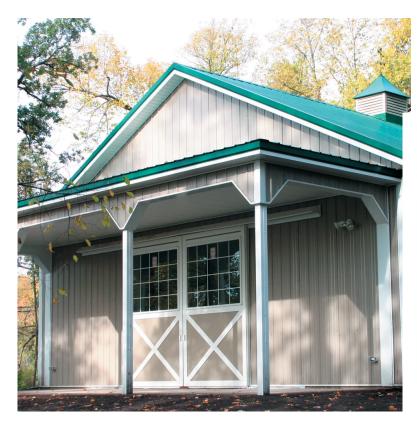

## **Dutch Doors**

Hinged

Steel Assembled Size

48" x 84"

Delivered Pre-Assembled or KD
Designed with Horse Safety in Mind
Extended Jamb Available
Heavy Duty Hinges are Extra strong and Bolt into the Door Panel
Door Panel Perimeters are Cut and Formed from a Single Piece of 16 Gauge Steel

Pre-Assembled Door Panels with Matching Crossbucks Assembled over Matching or Contrasting Steel

Sheet

Door Panel Perimeters are Cut and Formed from a Single Piece of 16 gauge steel Paint System is Quality Powder Coat Urethane over a Six Stage Pre-Wash Heavy Duty Hinges are Extra Strong and Bolt into the Door Panel

For Professional Installations, a 16 gauge Pre-Punched Steel jamb and Header System is Available

Latch Frame

**Bolt Barrel Latch** 

**Heavy Duty Hinge** 

Raised 3/4"