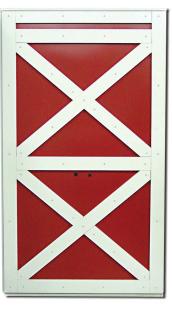

## Bale Door w/Crossbucks

Size

48" x 42"

- 14 Ga. Frame on 4 sides
- Available with Horseshoe or D-Latch
- Latches come standard black but can be painted same color as frame
- Latches come standard with ring to hold door open ...customer to supply hook on building
- Eight 3" Screws included
- Lead time 4 weeks
- R.O. 48-1/4" x 42-1/4"