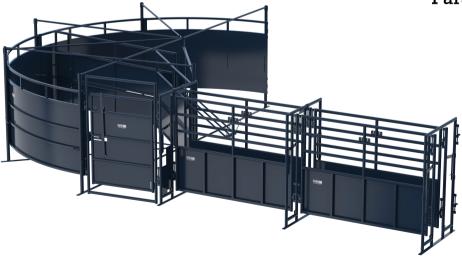

## **NEW! INTRODUCING**

The Elite Eliminator Tub & Alley System

### **FALL 2021**

The heavy-duty Elite series processing tub features the two-gate eliminator system, preventing cattle from circling back to the pivot post. The gate post directs the flow of the cattle to the working alley.

### FIND THE ALLEY THAT WORKS FOR YOU

Parallel or Wedge Adjustable Alleys

Elite Parallel sheeted alley sections are constructed from 14 gauge tubing and sheet metal.

- Each section is 8' long, & can be adjusted from 16" to 32" wide
- The panels mount 6' tall on easily adjustable frames

Elite Wedge Alley is also easily adjustable, with the bottom maintaining at 16" width.

- · Sections can be infinitely added
- 2-section Alleys come standard with one no-back gate
- Adjustment latches and hinge points are specifically located to avoid manure and reduce rust and corrosion