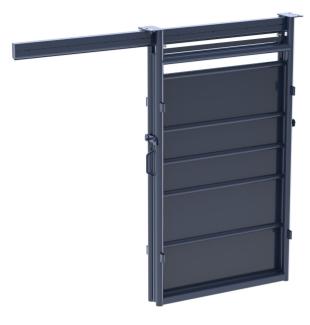

#### SINGLE ALLEY BLOCK DOOR

Product Code # 022-BLOCKDOORASS

Single Alley Block Doors can be added to the Elite livestock handling equipment to stop cattle safely when using a Palpation Cage. Our solid design works well for blocking light to keep cattle in a forward direction toward the light.

Length: 7'8"Width: 10"Height: 7'

 Made of 2-3/8" and 1.9 14-gauge round tubing and 14-gauge sheet iron

• Made from American Steel