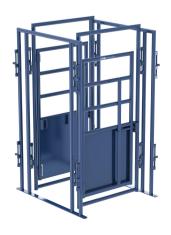

#### PALPATION CAGE

Product Code # 022-PALPATIONADJ[TYPE]

The MJE LE Palp Cage can be added to any Elite Adjustable Alley before the working chute to shut off cattle in the alley or it can be placed after a block door for a more secure system. Our unique 2-setting latch adds another layer of safety for the handler and the cattle.

Length: 4'Width: 4'

• Height: 7'1"

Made with 1.9" 14-gauge round tube & 14-gauge sheet iron

• Made from American Steel

800 W. CORTEZ ST. MONTEZUMA, KS 67867. P. (620)846-6767 WWW.MJELIVESTOCKEQUIPMENT.COM