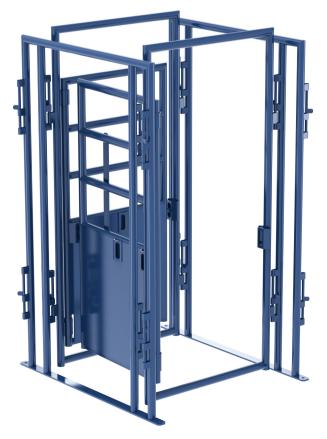

#### PALPATION CAGE

Product Code # 022-PALPATIONADJ[TYPE]

The MJE LE Palp Cage can be added to any Elite Adjustable Alley before the working chute to shut off cattle in the alley or it can be placed after a block door for a more secure system. Our unique 2-setting latch adds another layer of safety for the handler and the cattle.

Length: 4'Width: 4'

• Height: 7'1"

Made with 1.9" 14-gauge round tube & 14-gauge sheet iron

• Made from American Steel

800 W. CORTEZ ST. MONTEZUMA, KS 67867. P. (620)846-6767 WWW.MJELIVESTOCKEQUIPMENT.COM