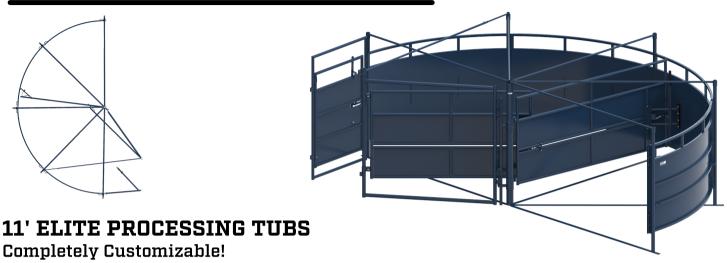

## **NEW! INTRODUCING**

The Elite Eliminator Tub & Alley System

### **FALL 2021**

The heavy-duty Elite series processing tub features the two-gate eliminator system, preventing cattle from circling back to the pivot post. The gate post directs the flow of the cattle to the working alley.

- · Constructed from 14 gauge square tubing and sheet metal
- 2" standard wall pipe legs
- 11' radius tub and is interchangeable for left or right-hand setup
- The panels and gates are 6' tall with bottom and top supports at 7'
- Available in 2, 3, and 4 section configurations
- Comes standard with a load out gate located at the exit of the tub