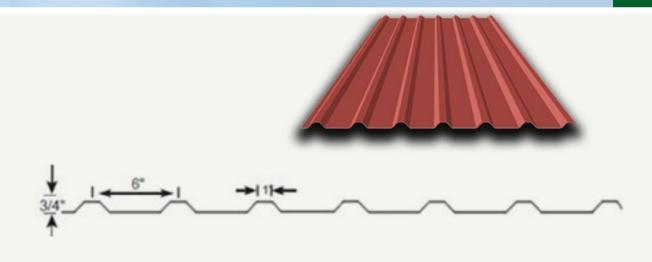

## M-Panel

Union's M-Panel is a multi-use panel typically utilized in wall and soffit applications. With 36" of coverage and major ribs 6" on center, M-Panel can be installed both horizontally and vertically. Major ribs spaced 6" on center provide structural support and an aesthetic quality desired by building designers and architects.

## **Specifications:**

- Exposed fastener panel for soffit and wall applications.
- Suitable for solid deck or open framing.