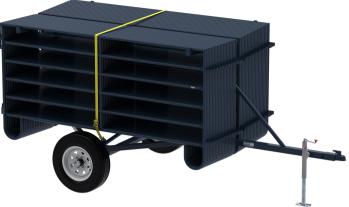

## **PANEL HANGERS FOR PORTABLE CHUTES**

Product Code # 023-PLCPHB

The Panel Hangers for Portable Loadout Chutes are an excellent way to expand the usefulness of your portable loadout chute. Designed for 10' panels, these hangers can hold 10 Rebel panels or 8 Elite panels on each side, and the chute can also hold 20 Rebel panels in the center during transport.

- Length: 19-7/16", Width: 2", Height: 21-3/4"
- Includes 2 hangers + 1-1/2" ratchet strap for panel securement.

800 W. CORTEZ ST. MONTEZUMA, KS 67867. P. (620)846-6767 W W W . M J E L I V E S T O C K E Q U I P M E N T . C O M