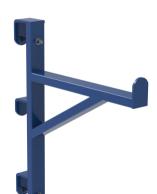

## **PANEL HANGERS FOR PORTABLE CHUTES**

Product Code # 023-PLCPHB

The Panel Hangers for Portable Loadout Chutes are an excellent way to expand the usefulness of your portable loadout chute. Designed for 10' panels, these hangers can hold 10 Rebel panels or 8 Elite panels on each side, and the chute can also hold 20 Rebel panels in the center during transport.

- Length: 19-7/16", Width: 2", Height: 21-3/4"
- Includes 2 hangers + 1-1/2" ratchet strap for panel securement.

800 W. CORTEZ ST. MONTEZUMA, KS 67867. P. (620)846-6767 W W W . M J E L I V E S T O C K E Q U I P M E N T . C O M