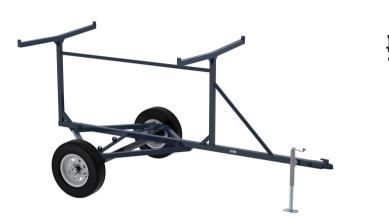

## **PANEL TRAILER**

Product Code #023-PANELCARRIER

The Panel Trailer transports up to 40 Rebel panels or 30 Elite panels simply for an easy setup. The heavy-duty frame is constructed from 3/16" and 1/4" round and square metal. It features a diamond shape frame that transfers the weight of the load to the wheels and tires of the 3500 lb. torsion axle for a safe, smooth ride. It comes standard with new radial tires with easy lube hubs and a 1 1/2" heavy-duty ratchet strap. This carrier transports 10' to 14' panels, depending on the size of the panels - fits 12', 14', and 16' panels.