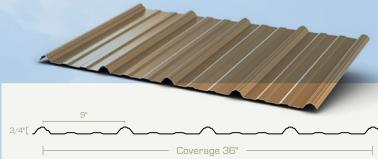

## **Specifications:**

- Exposed fastener panel for roof and wall applications.
- 3:12 minimum recommended roof pitch.
- Suitable for solid deck or open framing.

## **Substrates and Coatings:**

- 29 gauge high strength steel.
- Anti-corrosion galvanized or Galvalume® coating.
- ValuRib paint system (limited colors and availability.)

\*\*Arctic White ValuRib is available only in Yukon, OK - Janesville, WI - Scranton, PA - and Dayton, OH. Please see a Union sales representative for more information.