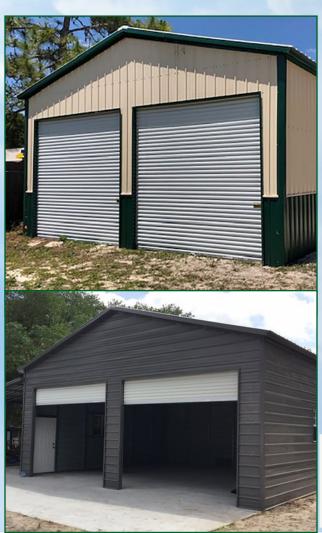

## ValuRib

ValuRib is an inexpensive, entry-level version of our popular MasterRib metal roofing panel that's meant for use on applications where durability and strength are not as critical. This panel is popular for carports and various shade and shelter applications.