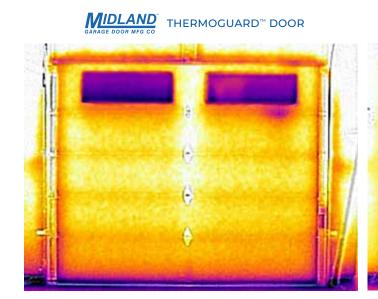

### WHERE IS THE PROOF?

The infrared images below show a side-by-side comparison of a Midland ThermoGuard™ door, next to a competitor's polyurethane door. This was observed with the doors installed next to the other in the same location. The outside temperature was 0°F and the inside temperature was 55°F. The dark areas show where energy loss occurs.