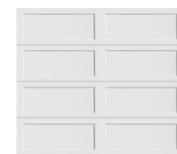

# **Long Panel** Carriage

### CONTEMPORARY CHARM & STYLE

A fresh dimension to a classic. This design offers a cleaner and more contemporary look while maintaining the classic charm of the Short Panel Carriage design.