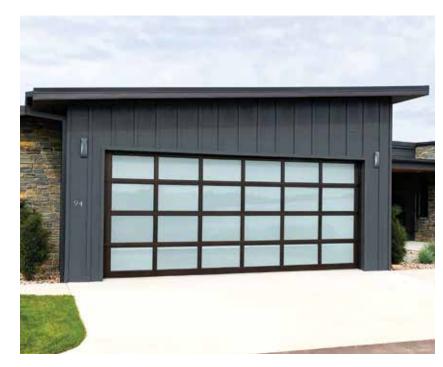

in Williams Polane® Solar Reflective Polyurethane Enamel, providing a durable, heat-repelling coating.



### **HARDWARE**

Standard Straps

Standard Handles Adirondack Pull Rings

Adirondack Brackets









### **COLORS**\*

















\* Contact your local dealer for

### **OVERLAY DESIGNS**



Cambridge (Wyndbridge & Stockbridge)

### **WINDOWS**



Fullerton (Somerton & Stockton)

### **GLASS**











\*Tempered only. All

other glass is available

## **FullView**

### SLEEK LINES OF STYLISH GLASS

Stand out with the clean lines of a modern glass and aluminum garage door. Whether you are upgrading your home's curb-appeal or letting in natural light, you will appreciate this contemporary door and it's distinctive, upscale look.

\*Images may not depict current model options



### **CHOOSE YOUR OPTIONS**

### **SPECIFICATIONS**

| Frame                      | 6063-T Aluminum |
|----------------------------|-----------------|
| Thickness                  | 2 inches        |
| Warranty* Excludes Springs | 5 years         |

### COLORS

| COLORS               |   |  |
|----------------------|---|--|
| White                | • |  |
| Clear Anodized       | • |  |
| Deep Bronze Anodized | • |  |
| Black Anodized       | • |  |
| Color Select**       | • |  |

Polyurethane Enamel, providing a durable, heat-repelling coating.

### **FRAME COLORS**







Anodized

Anodized



\*\*ColorSelect™ uses Sherwin Williams Polane® Solar Reflective



### **GLASS**



VIDLAND







Gray Tinted

Bronze





 $<sup>\</sup>hbox{$^*$Tempered only. All other glass is available in