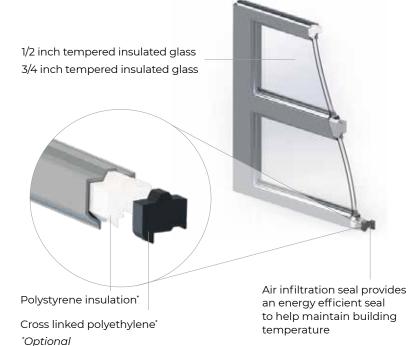

### TRUE THERMAL BREAK

Midland door sections utilize a true thermal break that minimizes energy loss between sections

### MINIMAL AIR INFILTRATION

A flexible commercial-grade seal between the door sections minimizes air infiltration

### **CHOOSE YOUR OPTIONS**

| INSULATION                                                | ThermoGuard™                                                                                                                                                                                                                                                                                                                                                                                                                                                                                                                                                                                                                                                                                                                                                                                                                                                                                                                                                                                                                                                                                                                                                                                                                                                                                                                                                                                                                                                                                                                                                                                                                                                                                                                                                                                                                                                                                                                                                                                                                                                                                                                   | ThermoSteel™ | TS-138      | Series 24                                                                                                      | ValuCraft Plus         |
|-----------------------------------------------------------|--------------------------------------------------------------------------------------------------------------------------------------------------------------------------------------------------------------------------------------------------------------------------------------------------------------------------------------------------------------------------------------------------------------------------------------------------------------------------------------------------------------------------------------------------------------------------------------------------------------------------------------------------------------------------------------------------------------------------------------------------------------------------------------------------------------------------------------------------------------------------------------------------------------------------------------------------------------------------------------------------------------------------------------------------------------------------------------------------------------------------------------------------------------------------------------------------------------------------------------------------------------------------------------------------------------------------------------------------------------------------------------------------------------------------------------------------------------------------------------------------------------------------------------------------------------------------------------------------------------------------------------------------------------------------------------------------------------------------------------------------------------------------------------------------------------------------------------------------------------------------------------------------------------------------------------------------------------------------------------------------------------------------------------------------------------------------------------------------------------------------------|--------------|-------------|----------------------------------------------------------------------------------------------------------------|------------------------|
| Foam/Insulate                                             | Polyurethane                                                                                                                                                                                                                                                                                                                                                                                                                                                                                                                                                                                                                                                                                                                                                                                                                                                                                                                                                                                                                                                                                                                                                                                                                                                                                                                                                                                                                                                                                                                                                                                                                                                                                                                                                                                                                                                                                                                                                                                                                                                                                                                   | Polystyrene  | Polystyrene | Plain Steel/<br>T-Bond                                                                                         | Plain Steel/<br>T-Bond |
| R-Value                                                   | 18.0                                                                                                                                                                                                                                                                                                                                                                                                                                                                                                                                                                                                                                                                                                                                                                                                                                                                                                                                                                                                                                                                                                                                                                                                                                                                                                                                                                                                                                                                                                                                                                                                                                                                                                                                                                                                                                                                                                                                                                                                                                                                                                                           | 9.25         | 7.50        | T-Bond: 7.0                                                                                                    | T-Bond: 7.0            |
| U-Factor (Btu/hr/ft2/F)                                   | 0.14                                                                                                                                                                                                                                                                                                                                                                                                                                                                                                                                                                                                                                                                                                                                                                                                                                                                                                                                                                                                                                                                                                                                                                                                                                                                                                                                                                                                                                                                                                                                                                                                                                                                                                                                                                                                                                                                                                                                                                                                                                                                                                                           | 0.22         | 0.26        | 0.38                                                                                                           | 0.38                   |
| Thickness                                                 | 2 inches                                                                                                                                                                                                                                                                                                                                                                                                                                                                                                                                                                                                                                                                                                                                                                                                                                                                                                                                                                                                                                                                                                                                                                                                                                                                                                                                                                                                                                                                                                                                                                                                                                                                                                                                                                                                                                                                                                                                                                                                                                                                                                                       | 2 inches     | 1¾ inches   | 2 inches                                                                                                       | 2 inches               |
| Exterior Steel                                            | 27 gauge                                                                                                                                                                                                                                                                                                                                                                                                                                                                                                                                                                                                                                                                                                                                                                                                                                                                                                                                                                                                                                                                                                                                                                                                                                                                                                                                                                                                                                                                                                                                                                                                                                                                                                                                                                                                                                                                                                                                                                                                                                                                                                                       | 25 gauge     | 27 gauge    | 24 gauge                                                                                                       | 25 gauge               |
| Interior Steel                                            | 27 gauge                                                                                                                                                                                                                                                                                                                                                                                                                                                                                                                                                                                                                                                                                                                                                                                                                                                                                                                                                                                                                                                                                                                                                                                                                                                                                                                                                                                                                                                                                                                                                                                                                                                                                                                                                                                                                                                                                                                                                                                                                                                                                                                       | 26 gauge     | 27 gauge    | N/A                                                                                                            | N/A                    |
| Warranty* Excludes Springs                                | Lifetime                                                                                                                                                                                                                                                                                                                                                                                                                                                                                                                                                                                                                                                                                                                                                                                                                                                                                                                                                                                                                                                                                                                                                                                                                                                                                                                                                                                                                                                                                                                                                                                                                                                                                                                                                                                                                                                                                                                                                                                                                                                                                                                       | Lifetime     | 25 years    | Lifetime                                                                                                       | 25 years               |
| COLORS                                                    |                                                                                                                                                                                                                                                                                                                                                                                                                                                                                                                                                                                                                                                                                                                                                                                                                                                                                                                                                                                                                                                                                                                                                                                                                                                                                                                                                                                                                                                                                                                                                                                                                                                                                                                                                                                                                                                                                                                                                                                                                                                                                                                                |              |             |                                                                                                                |                        |
| White                                                     | •                                                                                                                                                                                                                                                                                                                                                                                                                                                                                                                                                                                                                                                                                                                                                                                                                                                                                                                                                                                                                                                                                                                                                                                                                                                                                                                                                                                                                                                                                                                                                                                                                                                                                                                                                                                                                                                                                                                                                                                                                                                                                                                              |              | •           | •                                                                                                              |                        |
| Almond                                                    |                                                                                                                                                                                                                                                                                                                                                                                                                                                                                                                                                                                                                                                                                                                                                                                                                                                                                                                                                                                                                                                                                                                                                                                                                                                                                                                                                                                                                                                                                                                                                                                                                                                                                                                                                                                                                                                                                                                                                                                                                                                                                                                                |              | •           | •                                                                                                              | •                      |
| Sandtone                                                  | •                                                                                                                                                                                                                                                                                                                                                                                                                                                                                                                                                                                                                                                                                                                                                                                                                                                                                                                                                                                                                                                                                                                                                                                                                                                                                                                                                                                                                                                                                                                                                                                                                                                                                                                                                                                                                                                                                                                                                                                                                                                                                                                              |              | •           | •                                                                                                              |                        |
| Tera-Bronze                                               |                                                                                                                                                                                                                                                                                                                                                                                                                                                                                                                                                                                                                                                                                                                                                                                                                                                                                                                                                                                                                                                                                                                                                                                                                                                                                                                                                                                                                                                                                                                                                                                                                                                                                                                                                                                                                                                                                                                                                                                                                                                                                                                                |              |             |                                                                                                                |                        |
| Green                                                     | •                                                                                                                                                                                                                                                                                                                                                                                                                                                                                                                                                                                                                                                                                                                                                                                                                                                                                                                                                                                                                                                                                                                                                                                                                                                                                                                                                                                                                                                                                                                                                                                                                                                                                                                                                                                                                                                                                                                                                                                                                                                                                                                              |              |             |                                                                                                                |                        |
| Gray                                                      | •                                                                                                                                                                                                                                                                                                                                                                                                                                                                                                                                                                                                                                                                                                                                                                                                                                                                                                                                                                                                                                                                                                                                                                                                                                                                                                                                                                                                                                                                                                                                                                                                                                                                                                                                                                                                                                                                                                                                                                                                                                                                                                                              |              | •           |                                                                                                                |                        |
| Coffee                                                    | •                                                                                                                                                                                                                                                                                                                                                                                                                                                                                                                                                                                                                                                                                                                                                                                                                                                                                                                                                                                                                                                                                                                                                                                                                                                                                                                                                                                                                                                                                                                                                                                                                                                                                                                                                                                                                                                                                                                                                                                                                                                                                                                              | •            | •           | •                                                                                                              | •                      |
| Black                                                     | •                                                                                                                                                                                                                                                                                                                                                                                                                                                                                                                                                                                                                                                                                                                                                                                                                                                                                                                                                                                                                                                                                                                                                                                                                                                                                                                                                                                                                                                                                                                                                                                                                                                                                                                                                                                                                                                                                                                                                                                                                                                                                                                              |              | •           | •                                                                                                              |                        |
| Light Oak                                                 | •                                                                                                                                                                                                                                                                                                                                                                                                                                                                                                                                                                                                                                                                                                                                                                                                                                                                                                                                                                                                                                                                                                                                                                                                                                                                                                                                                                                                                                                                                                                                                                                                                                                                                                                                                                                                                                                                                                                                                                                                                                                                                                                              | •            | •           | •                                                                                                              |                        |
| Dark Oak                                                  | •                                                                                                                                                                                                                                                                                                                                                                                                                                                                                                                                                                                                                                                                                                                                                                                                                                                                                                                                                                                                                                                                                                                                                                                                                                                                                                                                                                                                                                                                                                                                                                                                                                                                                                                                                                                                                                                                                                                                                                                                                                                                                                                              |              | •           | •                                                                                                              |                        |
| Weathered Oak                                             | •                                                                                                                                                                                                                                                                                                                                                                                                                                                                                                                                                                                                                                                                                                                                                                                                                                                                                                                                                                                                                                                                                                                                                                                                                                                                                                                                                                                                                                                                                                                                                                                                                                                                                                                                                                                                                                                                                                                                                                                                                                                                                                                              |              | •           |                                                                                                                |                        |
| Rosewood                                                  |                                                                                                                                                                                                                                                                                                                                                                                                                                                                                                                                                                                                                                                                                                                                                                                                                                                                                                                                                                                                                                                                                                                                                                                                                                                                                                                                                                                                                                                                                                                                                                                                                                                                                                                                                                                                                                                                                                                                                                                                                                                                                                                                | •            |             |                                                                                                                |                        |
| Color Select**                                            | •                                                                                                                                                                                                                                                                                                                                                                                                                                                                                                                                                                                                                                                                                                                                                                                                                                                                                                                                                                                                                                                                                                                                                                                                                                                                                                                                                                                                                                                                                                                                                                                                                                                                                                                                                                                                                                                                                                                                                                                                                                                                                                                              |              | •           | •                                                                                                              | •                      |
|                                                           | and the state of t | *            |             | 100 St. 100 St | 1000                   |
| *For full warranty details contact<br>your Midland dealer |                                                                                                                                                                                                                                                                                                                                                                                                                                                                                                                                                                                                                                                                                                                                                                                                                                                                                                                                                                                                                                                                                                                                                                                                                                                                                                                                                                                                                                                                                                                                                                                                                                                                                                                                                                                                                                                                                                                                                                                                                                                                                                                                |              |             |                                                                                                                | -                      |
| **ColorSelect™ uses Sherwin                               |                                                                                                                                                                                                                                                                                                                                                                                                                                                                                                                                                                                                                                                                                                                                                                                                                                                                                                                                                                                                                                                                                                                                                                                                                                                                                                                                                                                                                                                                                                                                                                                                                                                                                                                                                                                                                                                                                                                                                                                                                                                                                                                                |              | 1           |                                                                                                                |                        |

### **GLASS**

available in both tempered and