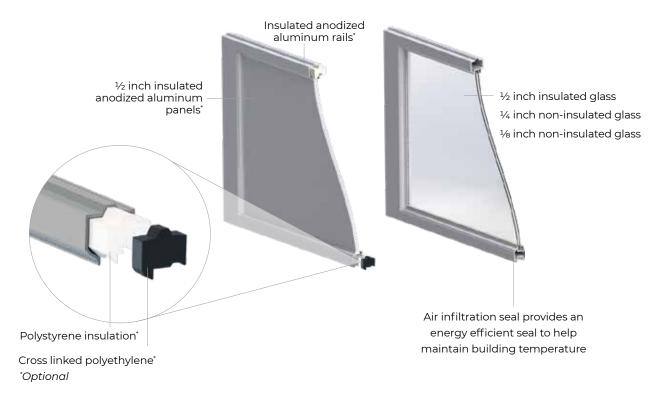

### **CHOOSE YOUR OPTIONS**

| INSULATION                                                | ThermoGuard™                                                                                                                                                                                                                                                                                                                                                                                                                                                                                                                                                                                                                                                                                                                                                                                                                                                                                                                                                                                                                                                                                                                                                                                                                                                                                                                                                                                                                                                                                                                                                                                                                                                                                                                                                                                                                                                                                                                                                                                                                                                                                                                   | ThermoSteel™ | TS-138      | Series 24                                                                                                      | ValuCraft Plus         |
|-----------------------------------------------------------|--------------------------------------------------------------------------------------------------------------------------------------------------------------------------------------------------------------------------------------------------------------------------------------------------------------------------------------------------------------------------------------------------------------------------------------------------------------------------------------------------------------------------------------------------------------------------------------------------------------------------------------------------------------------------------------------------------------------------------------------------------------------------------------------------------------------------------------------------------------------------------------------------------------------------------------------------------------------------------------------------------------------------------------------------------------------------------------------------------------------------------------------------------------------------------------------------------------------------------------------------------------------------------------------------------------------------------------------------------------------------------------------------------------------------------------------------------------------------------------------------------------------------------------------------------------------------------------------------------------------------------------------------------------------------------------------------------------------------------------------------------------------------------------------------------------------------------------------------------------------------------------------------------------------------------------------------------------------------------------------------------------------------------------------------------------------------------------------------------------------------------|--------------|-------------|----------------------------------------------------------------------------------------------------------------|------------------------|
| Foam/Insulate                                             | Polyurethane                                                                                                                                                                                                                                                                                                                                                                                                                                                                                                                                                                                                                                                                                                                                                                                                                                                                                                                                                                                                                                                                                                                                                                                                                                                                                                                                                                                                                                                                                                                                                                                                                                                                                                                                                                                                                                                                                                                                                                                                                                                                                                                   | Polystyrene  | Polystyrene | Plain Steel/<br>T-Bond                                                                                         | Plain Steel/<br>T-Bond |
| R-Value                                                   | 18.0                                                                                                                                                                                                                                                                                                                                                                                                                                                                                                                                                                                                                                                                                                                                                                                                                                                                                                                                                                                                                                                                                                                                                                                                                                                                                                                                                                                                                                                                                                                                                                                                                                                                                                                                                                                                                                                                                                                                                                                                                                                                                                                           | 9.25         | 7.50        | T-Bond: 7.0                                                                                                    | T-Bond: 7.0            |
| U-Factor (Btu/hr/ft2/F)                                   | 0.14                                                                                                                                                                                                                                                                                                                                                                                                                                                                                                                                                                                                                                                                                                                                                                                                                                                                                                                                                                                                                                                                                                                                                                                                                                                                                                                                                                                                                                                                                                                                                                                                                                                                                                                                                                                                                                                                                                                                                                                                                                                                                                                           | 0.22         | 0.26        | 0.38                                                                                                           | 0.38                   |
| Thickness                                                 | 2 inches                                                                                                                                                                                                                                                                                                                                                                                                                                                                                                                                                                                                                                                                                                                                                                                                                                                                                                                                                                                                                                                                                                                                                                                                                                                                                                                                                                                                                                                                                                                                                                                                                                                                                                                                                                                                                                                                                                                                                                                                                                                                                                                       | 2 inches     | 1¾ inches   | 2 inches                                                                                                       | 2 inches               |
| Exterior Steel                                            | 27 gauge                                                                                                                                                                                                                                                                                                                                                                                                                                                                                                                                                                                                                                                                                                                                                                                                                                                                                                                                                                                                                                                                                                                                                                                                                                                                                                                                                                                                                                                                                                                                                                                                                                                                                                                                                                                                                                                                                                                                                                                                                                                                                                                       | 25 gauge     | 27 gauge    | 24 gauge                                                                                                       | 25 gauge               |
| Interior Steel                                            | 27 gauge                                                                                                                                                                                                                                                                                                                                                                                                                                                                                                                                                                                                                                                                                                                                                                                                                                                                                                                                                                                                                                                                                                                                                                                                                                                                                                                                                                                                                                                                                                                                                                                                                                                                                                                                                                                                                                                                                                                                                                                                                                                                                                                       | 26 gauge     | 27 gauge    | N/A                                                                                                            | N/A                    |
| Warranty* Excludes Springs                                | Lifetime                                                                                                                                                                                                                                                                                                                                                                                                                                                                                                                                                                                                                                                                                                                                                                                                                                                                                                                                                                                                                                                                                                                                                                                                                                                                                                                                                                                                                                                                                                                                                                                                                                                                                                                                                                                                                                                                                                                                                                                                                                                                                                                       | Lifetime     | 25 years    | Lifetime                                                                                                       | 25 years               |
| COLORS                                                    |                                                                                                                                                                                                                                                                                                                                                                                                                                                                                                                                                                                                                                                                                                                                                                                                                                                                                                                                                                                                                                                                                                                                                                                                                                                                                                                                                                                                                                                                                                                                                                                                                                                                                                                                                                                                                                                                                                                                                                                                                                                                                                                                |              |             |                                                                                                                |                        |
| White                                                     | •                                                                                                                                                                                                                                                                                                                                                                                                                                                                                                                                                                                                                                                                                                                                                                                                                                                                                                                                                                                                                                                                                                                                                                                                                                                                                                                                                                                                                                                                                                                                                                                                                                                                                                                                                                                                                                                                                                                                                                                                                                                                                                                              |              | •           | •                                                                                                              |                        |
| Almond                                                    |                                                                                                                                                                                                                                                                                                                                                                                                                                                                                                                                                                                                                                                                                                                                                                                                                                                                                                                                                                                                                                                                                                                                                                                                                                                                                                                                                                                                                                                                                                                                                                                                                                                                                                                                                                                                                                                                                                                                                                                                                                                                                                                                |              | •           | •                                                                                                              | •                      |
| Sandtone                                                  | •                                                                                                                                                                                                                                                                                                                                                                                                                                                                                                                                                                                                                                                                                                                                                                                                                                                                                                                                                                                                                                                                                                                                                                                                                                                                                                                                                                                                                                                                                                                                                                                                                                                                                                                                                                                                                                                                                                                                                                                                                                                                                                                              |              | •           | •                                                                                                              |                        |
| Tera-Bronze                                               |                                                                                                                                                                                                                                                                                                                                                                                                                                                                                                                                                                                                                                                                                                                                                                                                                                                                                                                                                                                                                                                                                                                                                                                                                                                                                                                                                                                                                                                                                                                                                                                                                                                                                                                                                                                                                                                                                                                                                                                                                                                                                                                                |              |             |                                                                                                                |                        |
| Green                                                     | •                                                                                                                                                                                                                                                                                                                                                                                                                                                                                                                                                                                                                                                                                                                                                                                                                                                                                                                                                                                                                                                                                                                                                                                                                                                                                                                                                                                                                                                                                                                                                                                                                                                                                                                                                                                                                                                                                                                                                                                                                                                                                                                              |              |             |                                                                                                                |                        |
| Gray                                                      | •                                                                                                                                                                                                                                                                                                                                                                                                                                                                                                                                                                                                                                                                                                                                                                                                                                                                                                                                                                                                                                                                                                                                                                                                                                                                                                                                                                                                                                                                                                                                                                                                                                                                                                                                                                                                                                                                                                                                                                                                                                                                                                                              |              | •           |                                                                                                                |                        |
| Coffee                                                    | •                                                                                                                                                                                                                                                                                                                                                                                                                                                                                                                                                                                                                                                                                                                                                                                                                                                                                                                                                                                                                                                                                                                                                                                                                                                                                                                                                                                                                                                                                                                                                                                                                                                                                                                                                                                                                                                                                                                                                                                                                                                                                                                              | •            | •           | •                                                                                                              | •                      |
| Black                                                     | •                                                                                                                                                                                                                                                                                                                                                                                                                                                                                                                                                                                                                                                                                                                                                                                                                                                                                                                                                                                                                                                                                                                                                                                                                                                                                                                                                                                                                                                                                                                                                                                                                                                                                                                                                                                                                                                                                                                                                                                                                                                                                                                              |              | •           | •                                                                                                              |                        |
| Light Oak                                                 | •                                                                                                                                                                                                                                                                                                                                                                                                                                                                                                                                                                                                                                                                                                                                                                                                                                                                                                                                                                                                                                                                                                                                                                                                                                                                                                                                                                                                                                                                                                                                                                                                                                                                                                                                                                                                                                                                                                                                                                                                                                                                                                                              | •            | •           | •                                                                                                              |                        |
| Dark Oak                                                  | •                                                                                                                                                                                                                                                                                                                                                                                                                                                                                                                                                                                                                                                                                                                                                                                                                                                                                                                                                                                                                                                                                                                                                                                                                                                                                                                                                                                                                                                                                                                                                                                                                                                                                                                                                                                                                                                                                                                                                                                                                                                                                                                              |              | •           | •                                                                                                              |                        |
| Weathered Oak                                             | •                                                                                                                                                                                                                                                                                                                                                                                                                                                                                                                                                                                                                                                                                                                                                                                                                                                                                                                                                                                                                                                                                                                                                                                                                                                                                                                                                                                                                                                                                                                                                                                                                                                                                                                                                                                                                                                                                                                                                                                                                                                                                                                              |              | •           |                                                                                                                |                        |
| Rosewood                                                  |                                                                                                                                                                                                                                                                                                                                                                                                                                                                                                                                                                                                                                                                                                                                                                                                                                                                                                                                                                                                                                                                                                                                                                                                                                                                                                                                                                                                                                                                                                                                                                                                                                                                                                                                                                                                                                                                                                                                                                                                                                                                                                                                | •            |             |                                                                                                                |                        |
| Color Select**                                            | •                                                                                                                                                                                                                                                                                                                                                                                                                                                                                                                                                                                                                                                                                                                                                                                                                                                                                                                                                                                                                                                                                                                                                                                                                                                                                                                                                                                                                                                                                                                                                                                                                                                                                                                                                                                                                                                                                                                                                                                                                                                                                                                              |              | •           | •                                                                                                              | •                      |
|                                                           | and the state of t | *            |             | 100 St. 100 St | 1000                   |
| *For full warranty details contact<br>your Midland dealer |                                                                                                                                                                                                                                                                                                                                                                                                                                                                                                                                                                                                                                                                                                                                                                                                                                                                                                                                                                                                                                                                                                                                                                                                                                                                                                                                                                                                                                                                                                                                                                                                                                                                                                                                                                                                                                                                                                                                                                                                                                                                                                                                |              |             |                                                                                                                | -                      |
| **ColorSelect™ uses Sherwin                               |                                                                                                                                                                                                                                                                                                                                                                                                                                                                                                                                                                                                                                                                                                                                                                                                                                                                                                                                                                                                                                                                                                                                                                                                                                                                                                                                                                                                                                                                                                                                                                                                                                                                                                                                                                                                                                                                                                                                                                                                                                                                                                                                |              | 1           |                                                                                                                |                        |