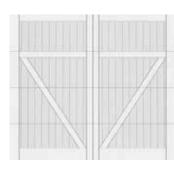

# **Long Panel** Carriage

### CONTEMPORARY CHARM & STYLE

A fresh dimension to a classic. This design offers a cleaner and more contemporary look while maintaining the classic charm of the Short Panel Carriage design.