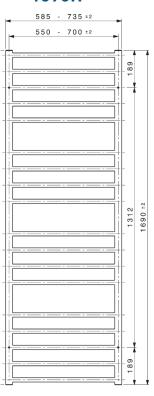

## 1690H

| Part Number      | Height | Width | Pipe<br>Centres | kW<br>Output |
|------------------|--------|-------|-----------------|--------------|
| CHROME           |        |       |                 |              |
| ICONIC 1280X585C | 1280   | 585   | 550             | 0.604        |
| ICONIC 1280X735C | 1280   | 735   | 700             | 0.890        |
| ICONIC 1690X585C | 1690   | 585   | 550             | 0.774        |
| ICONIC 1690X735C | 1690   | 735   | 700             | 0.934        |
| WHITE            |        |       |                 |              |
| ICONIC 1280X585W | 1280   | 585   | 550             | 0.858        |
| ICONIC 1280X735W | 1280   | 735   | 700             | 1.264        |
| ICONIC 1690X585W | 1690   | 585   | 550             | 1.099        |
| ICONIC 1690X735W | 1690   | 735   | 700             | 1.327        |

## ADDITIONAL MEASUREMENTS

Pipe centres from wall - 82 mm Total depth from wall - 100 mm