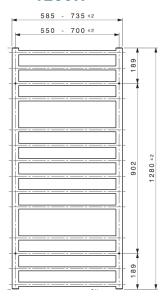

## 1280H

## 1690H

| Part Number      | Height | Width | Pipe<br>Centres | kW<br>Output |
|------------------|--------|-------|-----------------|--------------|
| CHROME           |        |       |                 |              |
| ICONIC 1280X585C | 1280   | 585   | 550             | 0.604        |
| ICONIC 1280X735C | 1280   | 735   | 700             | 0.890        |
| ICONIC 1690X585C | 1690   | 585   | 550             | 0.774        |
| ICONIC 1690X735C | 1690   | 735   | 700             | 0.934        |
| WHITE            |        |       |                 |              |
| ICONIC 1280X585W | 1280   | 585   | 550             | 0.858        |
| ICONIC 1280X735W | 1280   | 735   | 700             | 1.264        |
| ICONIC 1690X585W | 1690   | 585   | 550             | 1.099        |
| ICONIC 1690X735W | 1690   | 735   | 700             | 1.327        |

## ADDITIONAL MEASUREMENTS

Pipe centres from wall - 82 mm Total depth from wall - 100 mm