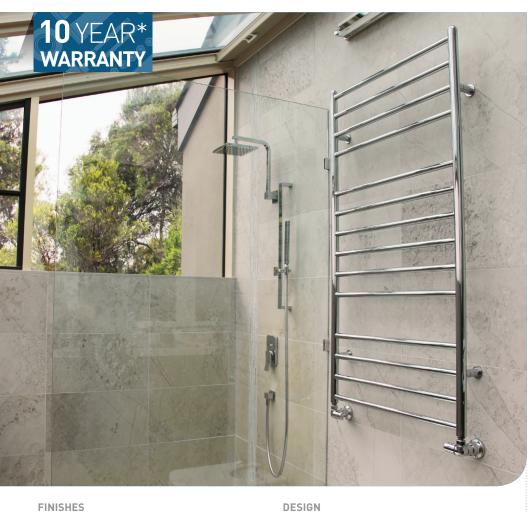

## ICONIC TOWEL RAILS

MANUFACTURED BY:

The Delonghi Iconic Towel Rails offer a sophisticated, high quality selection of straight towel rails. With a bold rail design, this stunning collection is ideal for any modern or traditional bathroom, complementing the surroundings and environment.

Towel rails available with electric element option.

Chrome White 188 RAL colours **DESIGN** Straight

Supplied by:

7 Vernon Street Spotswood VIC 3015 **PHONE** 0414 954 837 **FAX** (+613) 9399 4644

enquiries@belmoreair.com.au