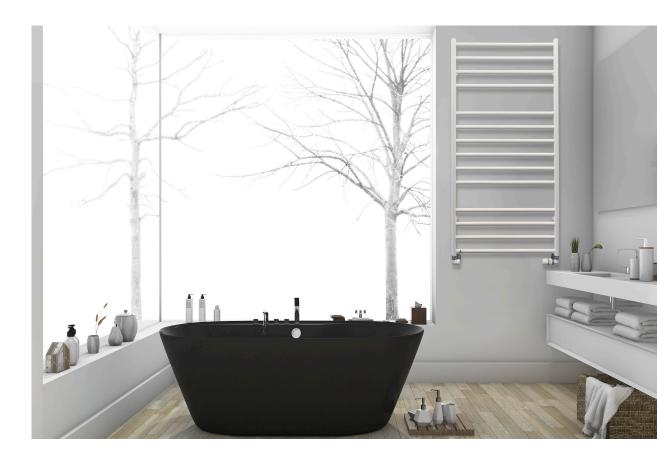

## ICONIC TOWEL RAILS

MANUFACTURED BY:

The Delonghi Iconic Towel Rails offer a sophisticated, high quality selection of straight towel rails. With a bold rail design, this stunning collection is ideal for any modern or traditional bathroom, complementing the surroundings and environment.

Towel rails available with electric element option.

Chrome White 188 RAL colours **DESIGN** Straight

Supplied by:

7 Vernon Street Spotswood VIC 3015 **PHONE** 0414 954 837 **FAX** (+613) 9399 4644

enquiries@belmoreair.com.au