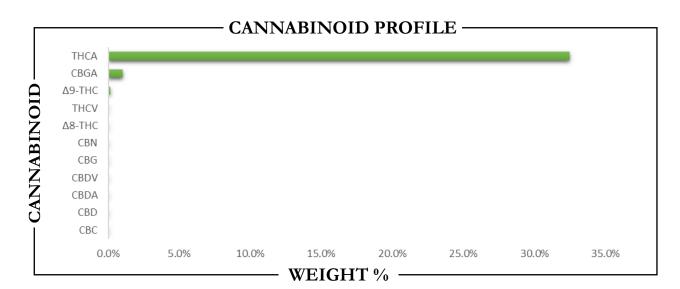

## **REPORT** PREPARED FOR:

PROJECT# 24021632 **LAB ID** 54051033 **REPORT DATE 11/21/2024** 

SAMPLE NAME: Oreoz THCA Flower

**DATE RECEIVED:** 11/19/2024

| THCA   | TOTAL CBD | TOTAL CANNABINOIDS |
|--------|-----------|--------------------|
| 32.46% | ND        | 33.64%             |

| CANNABINO       | ID       | WEIGHT 9 | %           | MG/G           |
|-----------------|----------|----------|-------------|----------------|
| CBC             |          | ND       |             | ► ND           |
| CBD             | <b></b>  | ND       |             | ► ND           |
| CBDA            | <b></b>  | ND       |             | ► ND           |
| CBDV            | <b></b>  | ND       |             | ► ND           |
| CBG             | <b></b>  | ND       |             | ► ND           |
| CBGA            | <b></b>  | 1.03     |             | <b>►</b> 10.29 |
| CBN             | <b></b>  | ND       |             | ► ND           |
| $\Delta 8$ -THC | <b>─</b> | ND       |             | ► ND           |
| $\Delta$ 9-THC  | <b>─</b> | 0.15     | <del></del> | <b>►</b> 1.52  |
| THCA            | <b></b>  | 32.46    | <del></del> | <b>→</b> 324.6 |
| THCV            | <b></b>  | ND       | <del></del> | ► ND           |
|                 |          |          |             |                |
| Total CBD       | <b></b>  | ND       | <del></del> | ► ND           |
| Total CBG       | <b></b>  | 0.90     | <del></del> | 9.02           |
| Total THC       | <b>→</b> | 28.62    |             | ➤ 286.2        |