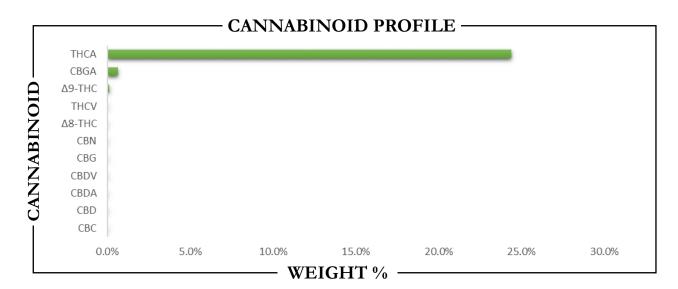

| CANNABINO       | OID      | WEIGHT % |          | MG/G  |
|-----------------|----------|----------|----------|-------|
| CBC             | <b>→</b> | - ND     | <b>→</b> | ND    |
| CBD             | <b></b>  | • ND     | <b></b>  | ND    |
| CBDA            | <b>→</b> | • ND     | <b>─</b> | ND    |
| CBDV            | <b>─</b> | • ND     | <b>─</b> | ND    |
| CBG             | <b></b>  | - ND     | <b></b>  | ND    |
| CBGA            | <b></b>  | 0.65     | <b></b>  | 6.54  |
| CBN             | <b></b>  | - ND     | <b></b>  | ND    |
| $\Delta 8$ -THC | <b></b>  | - ND     | <b></b>  | ND    |
| Δ9-ΤΗС          | <b></b>  | - 0.13   | <b></b>  | 1.32  |
| THCA            | <b></b>  | 24.37    | <b></b>  | 243.7 |
| THCV            | <b>→</b> | • ND     | <b>─</b> | ND    |
|                 |          |          |          |       |
| Total CBD       | <b>→</b> | - ND     | <b>─</b> | ND    |
| Total CBG       | <b>→</b> | 0.57     | <b>→</b> | 5.74  |
| Total THC       | <b></b>  | 21.50    | <b></b>  | 215.0 |