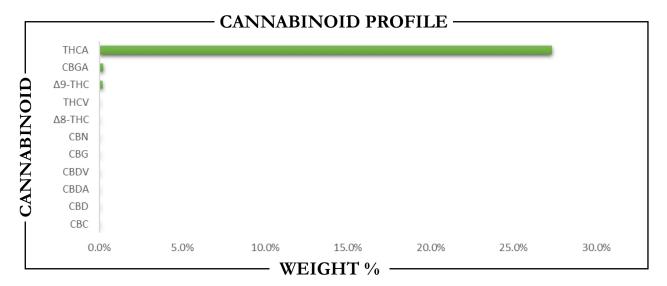

## **REPORT** PREPARED FOR:

 PROJECT#
 25001439

 LAB ID
 55003258

 REPORT DATE
 12/26/2024

SAMPLE NAME: Blue Dream DATE RECEIVED: 12/23/2024

| THCA   | TOTAL CBD | TOTAL CANNABINOIDS |
|--------|-----------|--------------------|
| 27.30% | ND        | 27.75%             |