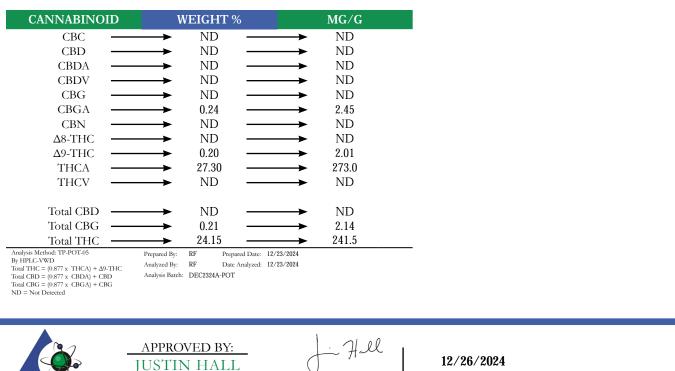

## **REPORT** PREPARED FOR:

 PROJECT#
 25001439

 LAB ID
 55003258

 REPORT DATE
 12/26/2024

SAMPLE NAME: Blue Dream DATE RECEIVED: 12/23/2024

| THCA   | TOTAL CBD | TOTAL CANNABINOIDS |
|--------|-----------|--------------------|
| 27.30% | ND        | 27.75%             |