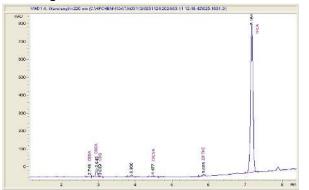

## Cannabinoid Profile by HPLC

0.28%

Delta-9-THC

0.00%

**CBD** 

29.35%

**Total Cannabinoids** 

| Cannabinoid          | % wt  | mg/g   |
|----------------------|-------|--------|
| CBDA                 | 0.049 | 0.49   |
| CBGA                 | 1.292 | 12.92  |
| CBG                  | 0.069 | 0.69   |
| THCVa                | 0.241 | 2.41   |
| Delta-9-THC          | 0.284 | 2.84   |
| THCA                 | 27.42 | 274.18 |
| Total Cannabinoids   | 29.35 | 293.5  |
| Calculated Total THC | 24.33 | 243.30 |
| Calculated CBD Yield | 0.04  | 0.43   |
|                      |       |        |