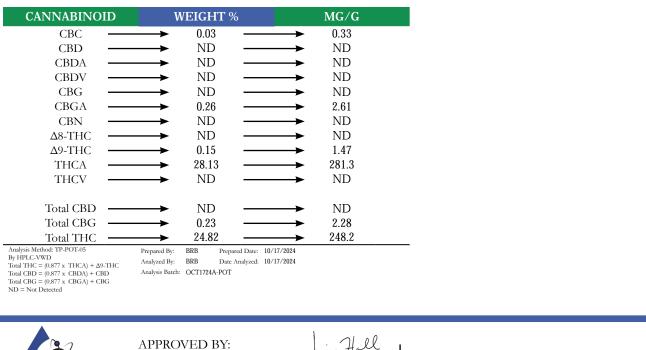

----

PROJECT# 24019571 LAB ID 54045807 REPORT DATE 10/18/2024

SAMPLE NAME: LCG THCA Hemp DATE RECEIVED: 10/17/2024

| THCA           | TOTAL CBD | TOTAL CANNABINOIDS |
|----------------|-----------|--------------------|
| <b>28.13</b> % | ND        | 28.57%             |