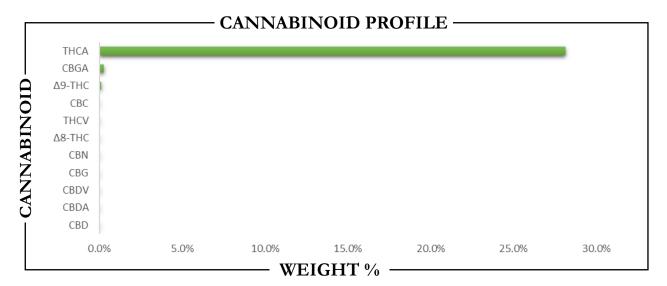

----

PROJECT# 24019571 LAB ID 54045807 REPORT DATE 10/18/2024

SAMPLE NAME: LCG THCA Hemp DATE RECEIVED: 10/17/2024

| THCA           | TOTAL CBD | TOTAL CANNABINOIDS |
|----------------|-----------|--------------------|
| <b>28.13</b> % | ND        | 28.57%             |