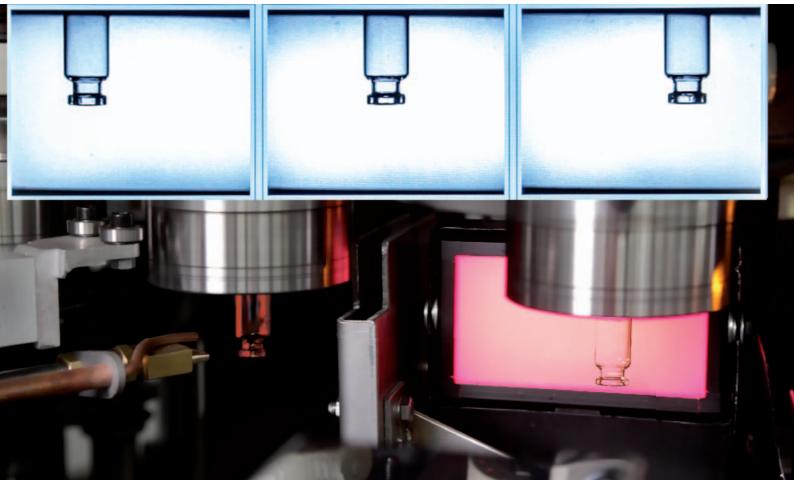

The CRM camera, which is installed in fix position, makes dimensional control of finished vials before unloading to the line. The control is made on all the main vial dimensions (except the total length) and neck eccentricity. According to these information out of tollerance vials are automatically rejected.

#### **CONTROL PANEL**

Through the touch screen panel, the operator can control all the main parameters of vials forming in real time. Furthermore the system memory stores all the type of vials from the ISO table. If the vial doesn't follow ISO sizes, it can be stored manually and saved in separated folders.