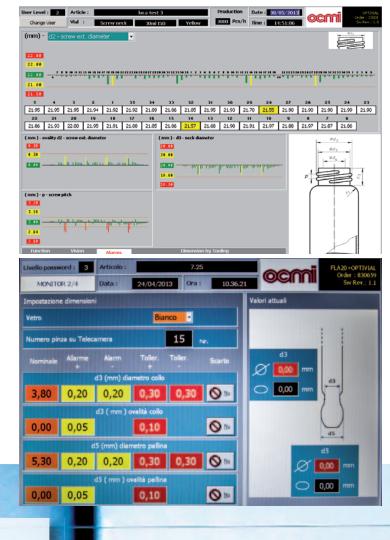

#### **CONTROL PANEL**

Through the touch screen panel, the operator can control all the main parameters of vials forming in real time. Furthermore the system memory stores all the type of vials from the ISO table. If the vial doesn't follow ISO sizes, it can be stored manually and saved in separated folders.

In the case of using with **FLA-35**, **OPTIVIAL** provides the possibility to check statistics linked to each single tooling station.

**OPTIVIAL** can work with both **penicillin** type and **screw neck** vials and the software provides two different check screen pages for each vial type.

In the case of **penicillin** vials the system can check the external diameter of the mouth and the lip height.

In case of **screw neck** vials the additional dimensions to be checked are external thread diameter and thread pitch.