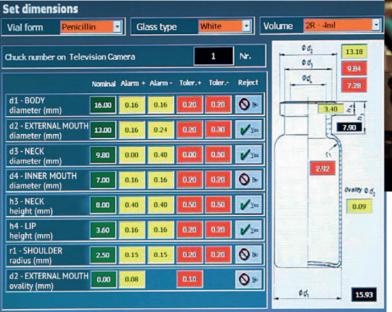

The CRM camera, which is installed in fix position, makes dimensional control of finished vials before unloading to the line. The control is made on all the main vial dimensions (except the total length) and neck eccentricity. According to these information out of tollerance vials are automatically rejected.

#### **CONTROL PANEL**

Through the touch screen panel, the operator can control all the main parameters of vials forming in real time. Furthermore the system memory stores all the type of vials from the ISO table. If the vial doesn't follow ISO sizes, it can be stored manually and saved in separated folders.

In the case of **penicillin** vials the system can check the external diameter of the mouth and the lip height.

In case of **screw neck** vials the additional dimensions to be checked are external thread diameter and thread pitch.