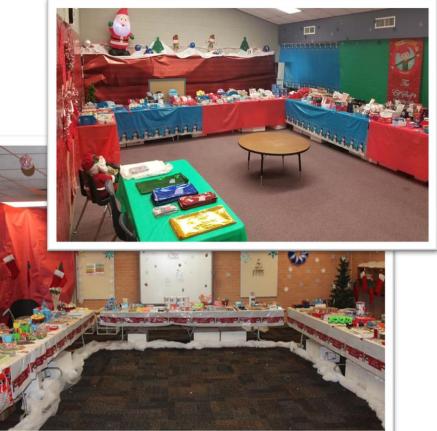

# **Planning and Preparing**

- Decide on times for the shoppe to be open, usually 25 minutes per classroom.
- Please make sure and watch both setup and cash register video that was emailed and texted to you before the store starts.
- Put your sign up sheet in the teachers' lounge allowing them to choose the best times for their classes. A sample is on the next page.
- 3-6 Parent Volunteers are needed at all times to help things run smoothly.
- Make certain your cash register is set to the correct prices. Please don't wait until the first student is lined up to learn how to use it. If you need help, just contact us.
- Fill in your prices on price labels & posters.
- Set up about 6 eight-foot tables.
- Every shoppe is set up differently. Some examples follow, but whatever floor plan works for you is great!
- Remember these prices are for your own kids, so keep them as low as possible.