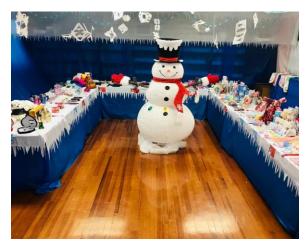

# **Planning and Preparing**

- Decide on times for the shoppe to be open, usually 25 minutes per classroom.
- Please make sure and watch both setup and cash register video that was emailed and texted to you before the store starts.
- Put your sign up sheet in the teachers' lounge allowing them to choose the best times for their classes. A sample is on the next page.
- 3-6 Parent Volunteers are needed at all times to help things run smoothly.
- Make certain your cash register is set to the correct prices. Please don't wait until the first student is lined up to learn how to use it. If you need help, just contact us.
- Fill in your prices on price labels & posters.
- Set up about 6 eight-foot tables.
- Every shoppe is set up differently. Some examples follow, but whatever floor plan works for you is great!
- Remember these prices are for your own kids, so keep them as low as possible.