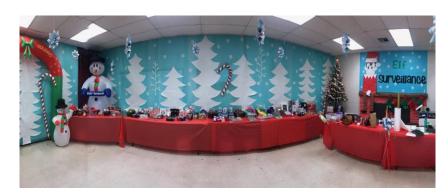

# **Planning and Preparing**

- Decide on times for the shoppe to be open, usually 25 minutes per classroom.
- Please make sure and watch both setup and cash register video that was emailed and texted to you before the store starts.
- Put your sign up sheet in the teachers' lounge allowing them to choose the best times for their classes. A sample is on the next page.
- 3-6 Parent Volunteers are needed at all times to help things run smoothly.
- Make certain your cash register is set to the correct prices. Please don't wait until the first student is lined up to learn how to use it. If you need help, just contact us.
- Fill in your prices on price labels & posters.
- Set up about 6 eight-foot tables.
- Every shoppe is set up differently. Some examples follow, but whatever floor plan works for you is great!
- Remember these prices are for your own kids, so keep them as low as possible.