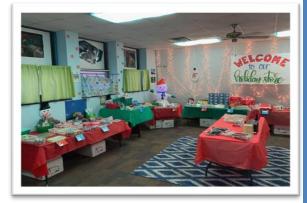

# **Planning and Preparing**

- Decide on times for the shoppe to be open, usually 25 minutes per classroom.
- Please make sure and watch both setup and cash register video that was emailed and texted to you before the store starts.
- Put your sign up sheet in the teachers' lounge allowing them to choose the best times for their classes. A sample is on the next page.
- 3-6 Parent Volunteers are needed at all times to help things run smoothly.
- Make certain your cash register is set to the correct prices. Please don't wait until the first student is lined up to learn how to use it. If you need help, just contact us.
- Fill in your prices on price labels & posters.
- Set up about 6 eight-foot tables.
- Every shoppe is set up differently. Some examples follow, but whatever floor plan works for you is great!
- Remember these prices are for your own kids, so keep them as low as possible.