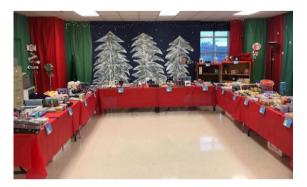

# **Planning and Preparing**

- Decide on times for the shoppe to be open, usually 25 minutes per classroom.
- Please make sure and watch the setup and cash register/app video that was emailed and texted to you before the store starts.
- If using the Online Cash Register App or Elf Wallet. Login information will be emailed to you.
- Put your sign-up sheet in the teachers' lounge allowing them to choose the best times for their classes. A sample is on the next page.
- 3-6 Parent Volunteers are needed at all times to help things run smoothly.
- Make certain your cash register or register app is set to the correct prices. Please don't wait until the first student is lined up to learn how to use it. If you need help, just contact us.
- Fill in your prices on price labels & posters.
- Set up about 6 eight-foot tables.
- Every shop is set up differently. Some examples follow, but whatever floor plan works for you is great!
- Remember these prices are for your own kids, so keep them as low as possible.