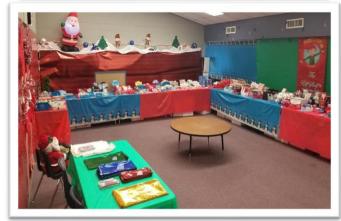

# **Planning and Preparing**

- Decide on times for the shoppe to be open, usually 25 minutes per classroom.
- Please make sure and watch the setup and cash register/app video that was emailed and texted to you before the store starts.
- If using the Online Cash Register App or Elf Wallet. Login information will be emailed to you.
- Put your sign-up sheet in the teachers' lounge allowing them to choose the best times for their classes. A sample is on the next page.
- 3-6 Parent Volunteers are needed at all times to help things run smoothly.
- Make certain your cash register or register app is set to the correct prices. Please don't wait until the first student is lined up to learn how to use it. If you need help, just contact us.
- Fill in your prices on price labels & posters.
- Set up about 6 eight-foot tables.
- Every shop is set up differently. Some examples follow, but whatever floor plan works for you is great!
- Remember these prices are for your own kids, so keep them as low as possible.