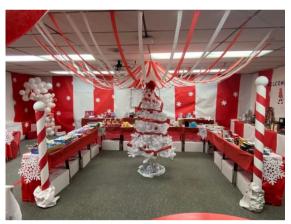

# **Planning and Preparing**

- Decide on times for the shoppe to be open, usually 25 minutes per classroom.
- Please make sure and watch the setup and cash register/app video that was emailed and texted to you before the store starts.
- If using the Online Cash Register App or Elf Wallet. Login information will be emailed to you.
- Put your sign-up sheet in the teachers' lounge allowing them to choose the best times for their classes. A sample is on the next page.
- 3-6 Parent Volunteers are needed at all times to help things run smoothly.
- Make certain your cash register or register app is set to the correct prices. Please don't wait until the first student is lined up to learn how to use it. If you need help, just contact us.
- Fill in your prices on price labels & posters.
- Set up about 6 eight-foot tables.
- Every shop is set up differently. Some examples follow, but whatever floor plan works for you is great!
- Remember these prices are for your own kids, so keep them as low as possible.