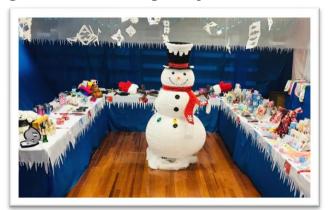

# **Planning and Preparing**

- Decide on times for the shoppe to be open, usually 25 minutes per classroom.
- Please make sure and watch the setup and cash register/app video that was emailed and texted to you before the store starts.
- If using the Online Cash Register App or Elf Wallet. Login information will be emailed to you.
- Put your sign-up sheet in the teachers' lounge allowing them to choose the best times for their classes. A sample is on the next page.
- 3-6 Parent Volunteers are needed at all times to help things run smoothly.
- Make certain your cash register or register app is set to the correct prices. Please don't wait until the first student is lined up to learn how to use it. If you need help, just contact us.
- Fill in your prices on price labels & posters.
- Set up about 6 eight-foot tables.
- Every shop is set up differently. Some examples follow, but whatever floor plan works for you is great!
- Remember these prices are for your own kids, so keep them as low as possible.